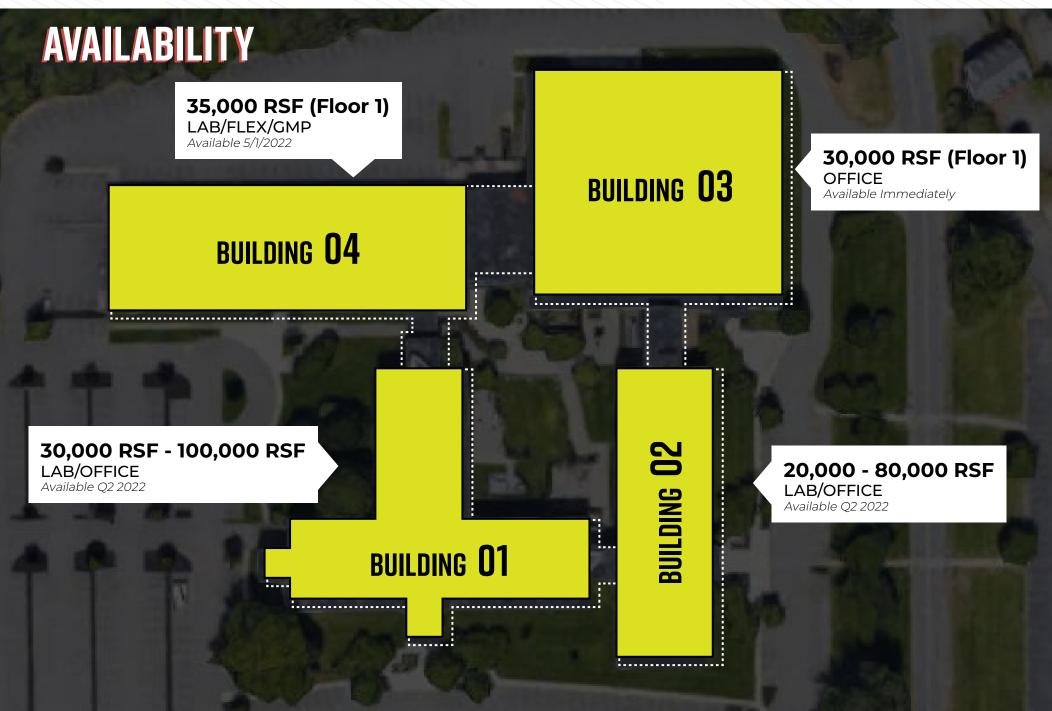

REINVENTING THE WORKPLACE.



















New amenity center featuring multiple restaurants and a central bar area (completed 2021)









## Matthew Daniels

+1 617 531 4220 matthew.daniels@am.jll.com

## **Robert Coughlin**

+1 617 316 6420 robert.coughlin@am.jll.com

## **Christopher Decembrele**

+1 617 316 6452 christopher.decembrele@am.jll.com

## **Carly Kiernan**

+1 617 531 4142 carly.kiernan@am.jll.com







Although information has been obtained from sources deemed reliable, neither Owner nor JLL makes any guarantees, warranties or representations, express or implied, as to the completeness or accuracy as to the information contained herein. Any projections, opinions, assumptions or estimates used are for example only. There may be differences between projected and actual results, and those differences may