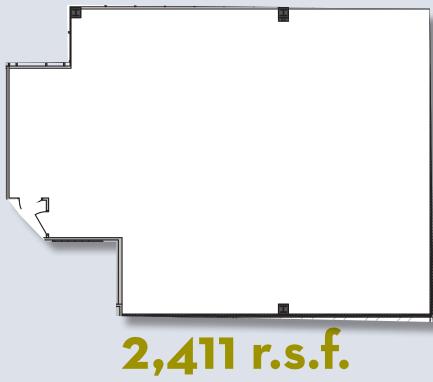

## BUILDING FEATURES

- 2,411 r.s.f. available on first floor
- Building signage available
- Located in a 752,000 s.f. office park
- Large efficient floor plates
- Abundant free parking
- Fiber connectivity
- · On-site café and conference center
- Park-like setting with abundant landscaping
- Management office and service personnel on-site