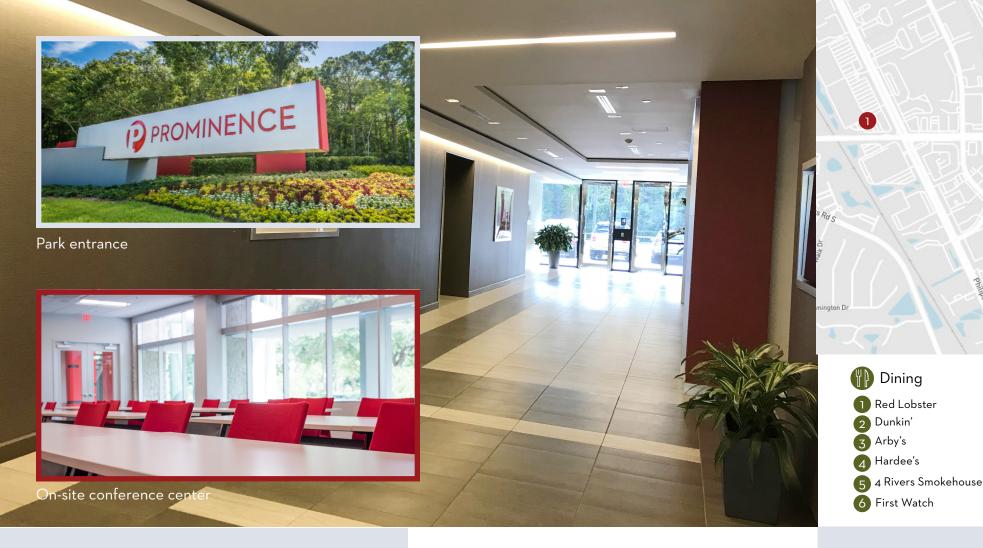

## BUILDING FEATURES

- 2,411 r.s.f. available on first floor
- Building signage available
- Located in a 752,000 s.f. office park
- Large efficient floor plates
- Abundant free parking
- Fiber connectivity
- · On-site café and conference center
- Park-like setting with abundant landscaping
- Management office and service personnel on-site