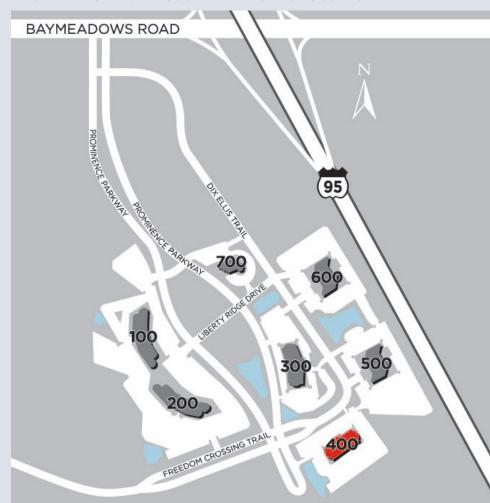

**PROPERTY LOCATION** 

Prominence is a seven-building

office park totaling 752,000 s.f.

in close proximity to numerous restaurants and stores along Baymeadows Road. The Avenues Mall is one interchange to the