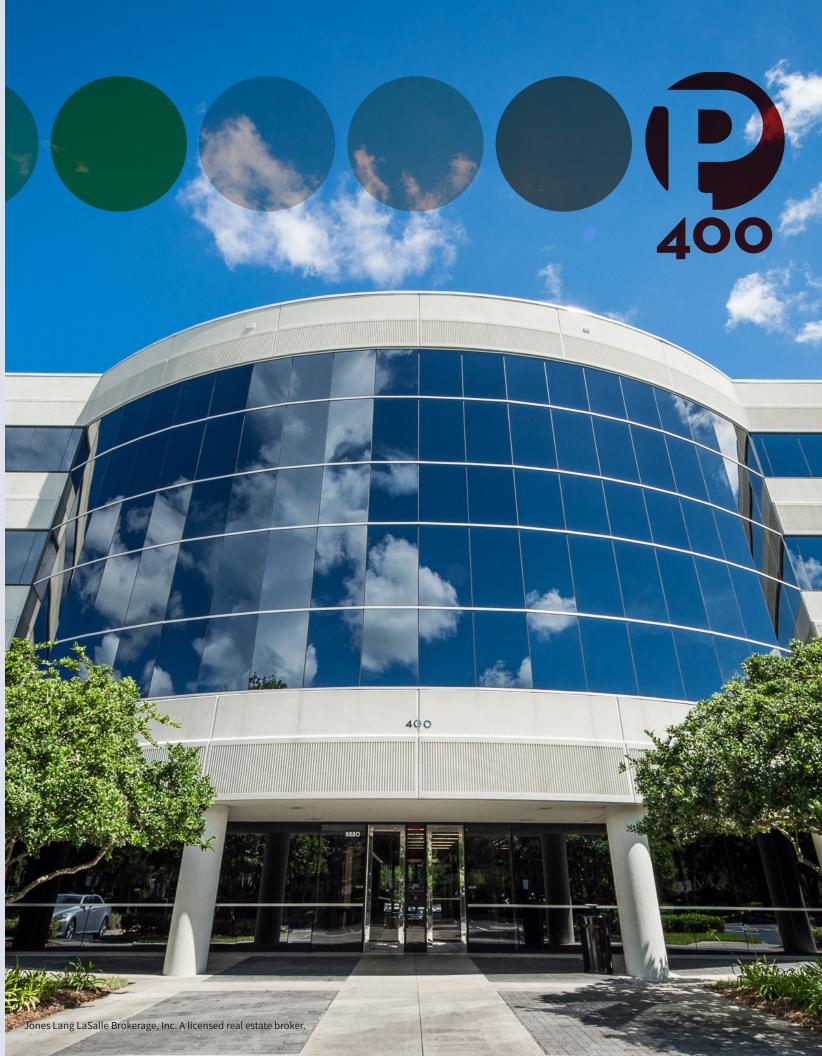

PROMINENCE 400 - 8880 FREEDOM CROSSING TRAIL

Prominence is a seven-building office park south of Baymeadows Road and adjacent to Interstate 95

OWNED AND MANAGED BY:

FOR MORE INFORMATION, PLEASE CONTACT,