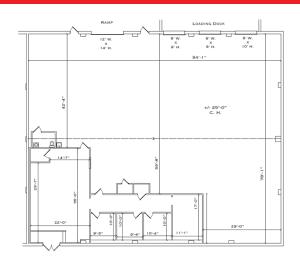

## **Overview**

**DOCKS/DRIVE-INS** 3 dock doors and 1 drive-in

**CLEAR HEIGHT** 25' clear

POWER 200 amp 3 phase power SPACE 1,100 SF of office & 6,550 SF of

warehouse

## 7,650 RSF available for lease

**Chris Henderson** Executive Vice President

+1 856 905 9245 chris.henderson@am.jll.com

Keith McClure Vice President

+1 856 324 5307

keith.mcclure@am.jll.com

Jones Lang LaSalle Brokerage, Inc. | 220 Lake Drive E, Suite 102, Cherry Hill, NJ 08002 +1 856 324 5300