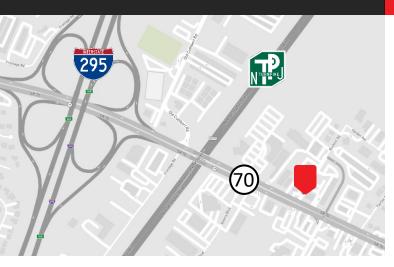

## Area highlights

- Within 100 yards of I-295 Exit 34
- Located directly on Route 70
- Access to traffic light for Route 70 east/west
- Within close proximity to retail shoppes and office professionals