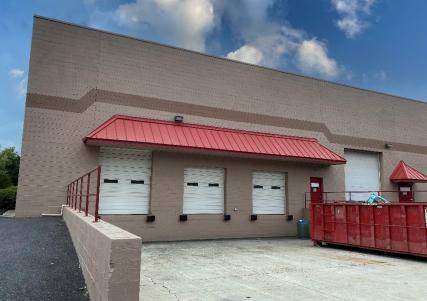

## **Overview**

**DOCKS/DRIVE-INS** 3 dock doors and 1 drive-in

**CLEAR HEIGHT** 25' clear

POWER 200 amp 3 phase power SPACE 1,100 SF of office & 6,550 SF of

warehouse