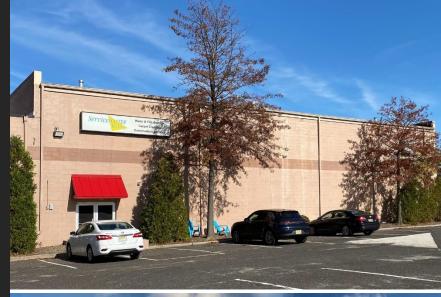

## 5 Rockhill Road

Cherry Hill, NJ 08003

## Area highlights

- Within 100 yards of I-295 Exit 34
- Located directly on Route 70
- Access to traffic light for Route 70 east/west
- Within close proximity to retail shoppes and office professionals