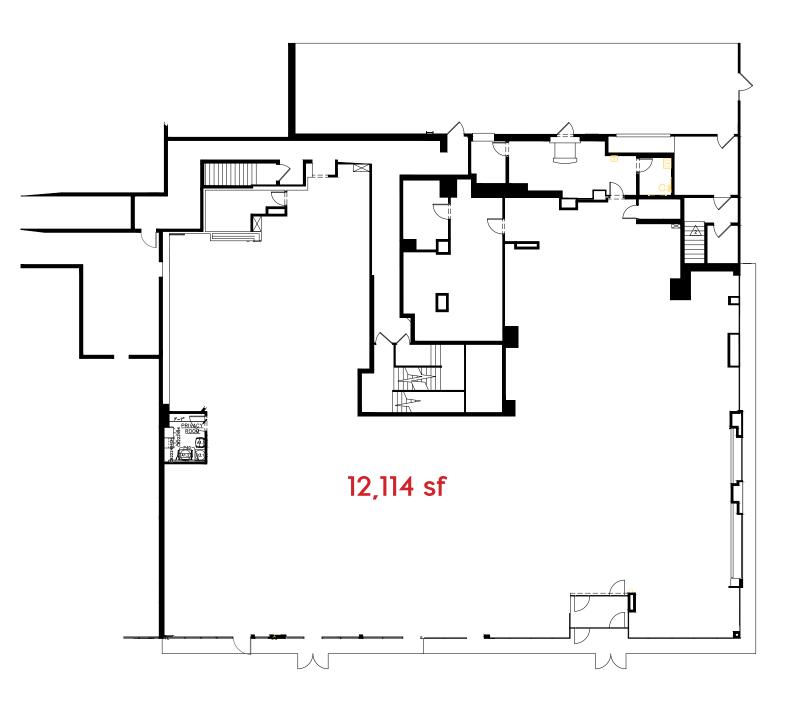

## 46 Third Avenue

New York, NY | Between 9th and 10th Streets

Former Duane Reade Available for Sublease

Space

Ground Floor: 12,114 sf

**Frontage** 

110'

**Possession** 

## **Ground Floor**

Third Avenue

Jones Lang LaSalle Brokerage, Inc. | 330 Madison Avenue New York, NY 10017
DISCLAIMER
Although information has been obtained from sources deemed reliable, neither Owner nor JLL makes any guarantees, warranties or representations, express or implied, as to the completeness or accuracy as to the information contained herein. Any projections, opinions, assumptions or estimates used are for example only. There may be differences between projected and actual results, and those differences may be material. The Property may be withdrawn without notice. Neither Owner nor JLL accepts any liability for any loss or damage suffered by any party resulting from reliance on this information. If the recipient of this information has signed a confidentiality agreement regarding this matter, this information is subject to the terms of that agreement.