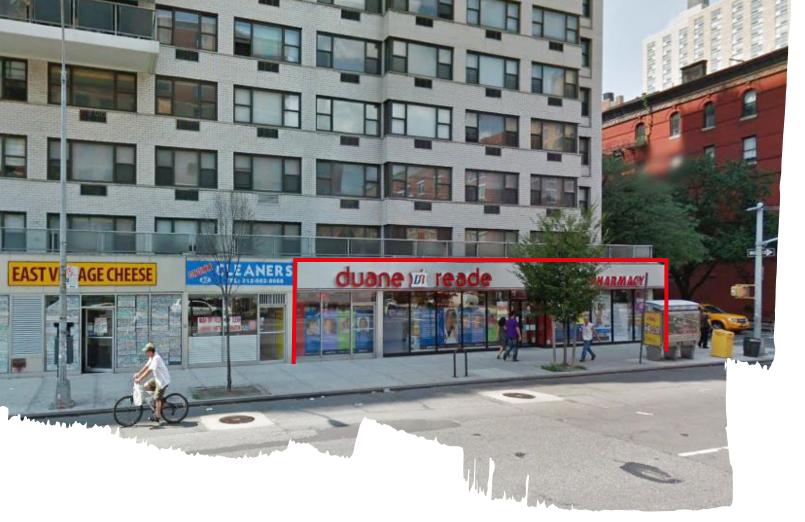

## 46 Third Avenue

New York, NY | Between 9th and 10th Streets

Former Duane Reade Available for Sublease

Space

Ground Floor: 12,114 sf

**Frontage** 

110'

**Possession** 

Arranged

Term

Through 12/31/2036

**Asking Rent** 

\$625,000 per annum gross

Former Duane Reade store #14387

**Neighbors** 

The UPS Store . .