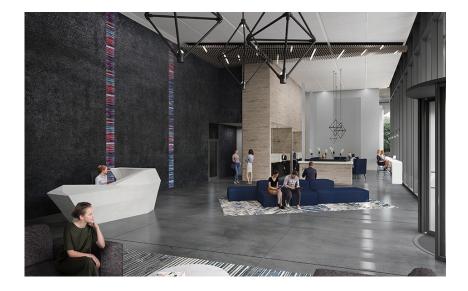

### Three Ballpark Center Circle 75 & Cobb Parkway SIZE

- 300,000 SF
- 11 stories
- Ideal for Corporate HQ
- Top of building signage available
- 30,000 SF floorplates
- Floors 7-11 available
- Spacious balconies on 11th floor
- Delivery 2nd Qtr 2021