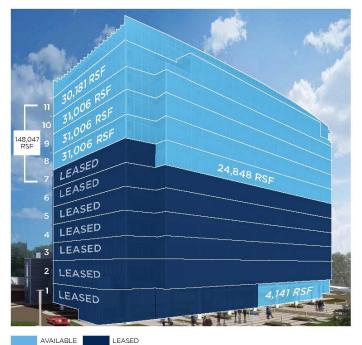

### Three Ballpark Center Circle 75 & Cobb Parkway SIZE

- 300,000 SF
- 11 stories
- Ideal for Corporate HQ
- Top of building signage available
- 30,000 SF floorplates
- Floors 7-11 available
- Spacious balconies on 11th floor
- Delivery 2nd Qtr 2021