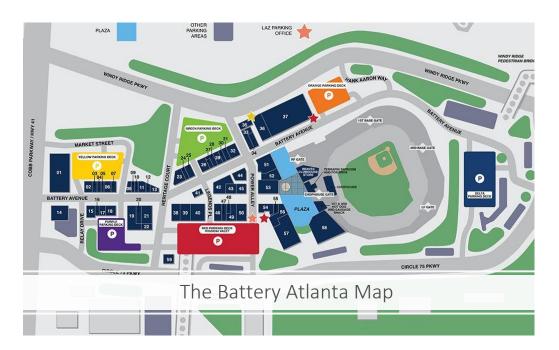

# BATTERY ATLANTA

Multifamily: 530 apartment units

Omni Hotel: 256 rooms

Aloft Hotel:

140 rooms

#### Dining:

- Antico Pizza BURN by Rocky Patel C. Ellet's Crù Food & Wine Bar El Super Pan Garden & Gun Club Goldbergs Haagen-Dazs Jeni's Splendid Ice Cream Live! Tavern PH'EAST Asian Food Hall • Snackboxe Bistro • Poke Burri
  - Lifting Noodles Ramen
  - Kung Fu Tea
  - Taps

Punch Bowl Social Savi Provisions Live! Sports & Social Terrapin Taproom Superica Wahlburgers Yard House

#### Shops:

Baseballism Dress Up Lush Nail Bar Mizuno Pepper Boxing River Street Sweets -Savannah's Candy Kitchen Sugarboo & Co Select Shades Van Michael Men Waterloo Sunset

#### **Entertainment:**

ASW Distillery Coca-Cola Roxy -(4,000 person signature concert & event space) Good Game: (Powered by Top Golf Swing Suites) Live! PBR: A Coors Banquet Bar Park Bench Punch Bowl Social Silverspot Cinema The VOID The Escape Game

#### Office:

Comcast One Medical OrthoAtlanta Spaces thyssenkrupp Truist Bank