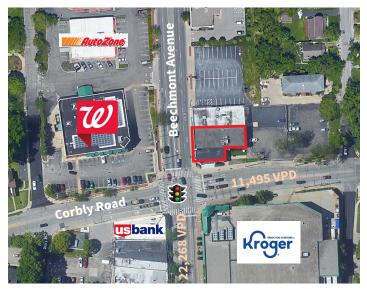

### 2202 Beechmont Avenue Cincinnati, OH 45230

- 10,105 SF available
- Ample parking on site
- Located at a signalized intersection
- Available through 10/25/2027

Giorgio A. Karras Jones Lang LaSalle +1 513 719 3720 giorgio.karras@am.jll.com jll.com/properties