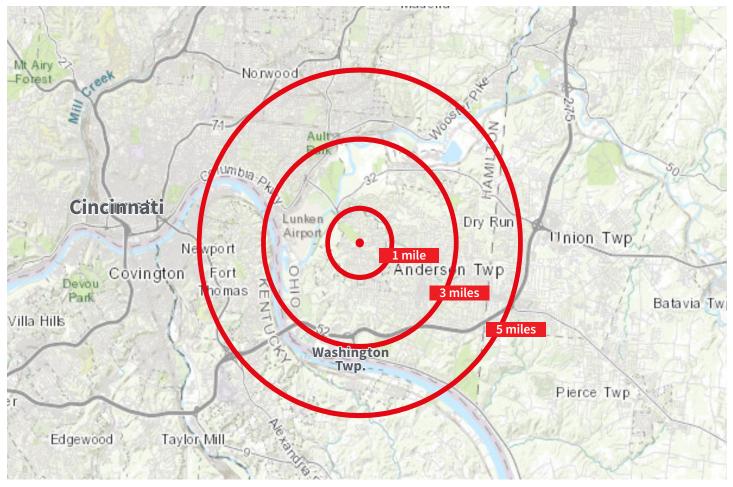

## Retail Demographics

|               | 8                   |                     | \$+                  |               | B                          |
|---------------|---------------------|---------------------|----------------------|---------------|----------------------------|
|               | Total<br>Population | Total<br>Households | Average<br>HH Income | Median<br>Age | Total Daytime<br>Employees |
| 1 mile radius | 10,573              | 5,349               | \$83,295             | 39.2          | 1,152                      |
| 3 mile radius | 45,592              | 18,802              | \$116,678            | 41.4          | 17,553                     |
| 5 mile radius | 151,083             | 66,299              | \$108,912            | 39.8          | 66,146                     |