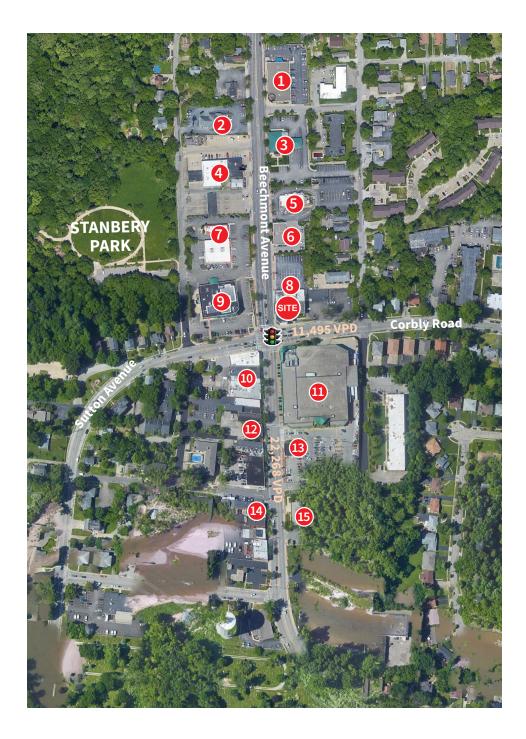

# Trade Area Overview

- 1 St. Vincent de Paul
- 2 U.S. Bank
- 3 PNC Bank
- **4** Sweets & Meats BBQ
- 5 Wendy's
- 6 Goodwill Mt. Washington
- 7 Gold Star Chili
- 8 Ramundos Pizzeria
- 9 Walgreens
- Union Savings Bank Hair Factor Nationwide Insurance Boost Mobile
- 11 Kroger
- 12 LaRosa's Pizzeria
- 13 Forcht Bank
- Mt. Washington Bakery
- 15 Fifth Third Bank

## Trade Area Overview