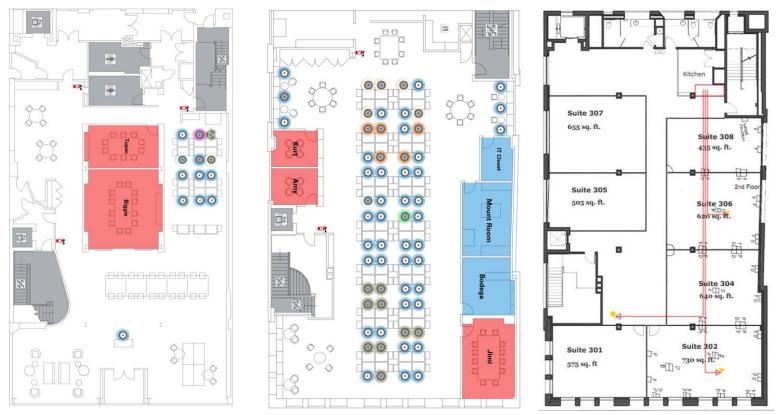

# New to Market Sublease at 1620 W Chicago

- 1<sup>st</sup> Floor 6,959 RSF: 12 Workstations, Open Collaboration Space & 2 Conference Rooms
- 2<sup>nd</sup> Floor 7,249 RSF: 62 Workstations, 3 Conference Rooms & Open Collaboration Space
- **3<sup>rd</sup> Floor 7,248 RSF:** 7 Large Conference Rooms or Office Suites
- 14,208 21,456 RSF Available
- Floors 1 & 2 are connected via an internal staircase and must be leased together
- Available immediately

Matt Carolan +1 312 228 2513 Matt.Carolan@am.jll.com **Michael Tirpak** +1 312 228 3124 Michael.Tirpak@am.jll com

Jackie Shropshire +1 312 228 3247 Jackie.Shropshire@am.jll.com 1<sup>st</sup> Floor Plan

2<sup>nd</sup> Floor Plan