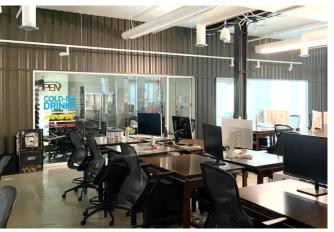

### Space Highlights:

- 1st floor is a mostly open with moveable furniture and may be used as an event space.
- 2nd floor is an open floor plan with standing desk/drafting tables.
- 3rd floor is vacant, glass partitions for team rooms or offices.
- Basement level has an artist workshop and open area for events.