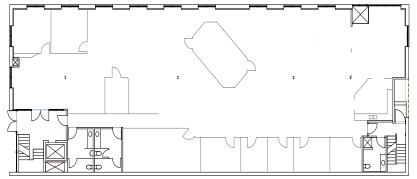

Boulder Pearl Street

Portfolio





# Available Space

## **Lower Level**

Suite 010 | 6,319 RSF



## **First Level**

Suite 100 | 6,415 RSF



## **Second Level**

Suite 200 | 6,703 RSF



# ASING

### Joseph Heath

303.217.7959 joe.heath@am.jll.com

## **Don Misner**

303.217.7957 don.misner@am.jll.com



## **Features**

- Full building available May 2022 \*the main level is only floor not currently available
- Steps away from Avanti
- Steps away from the bricks of Boulder's iconic Pearl Street Pedestrian Mall
- Immediate access to an abundance of restaurants and shops
- Above market parking ratio in private parking garage with proximity to the building
- Open ceilings, open floorplan