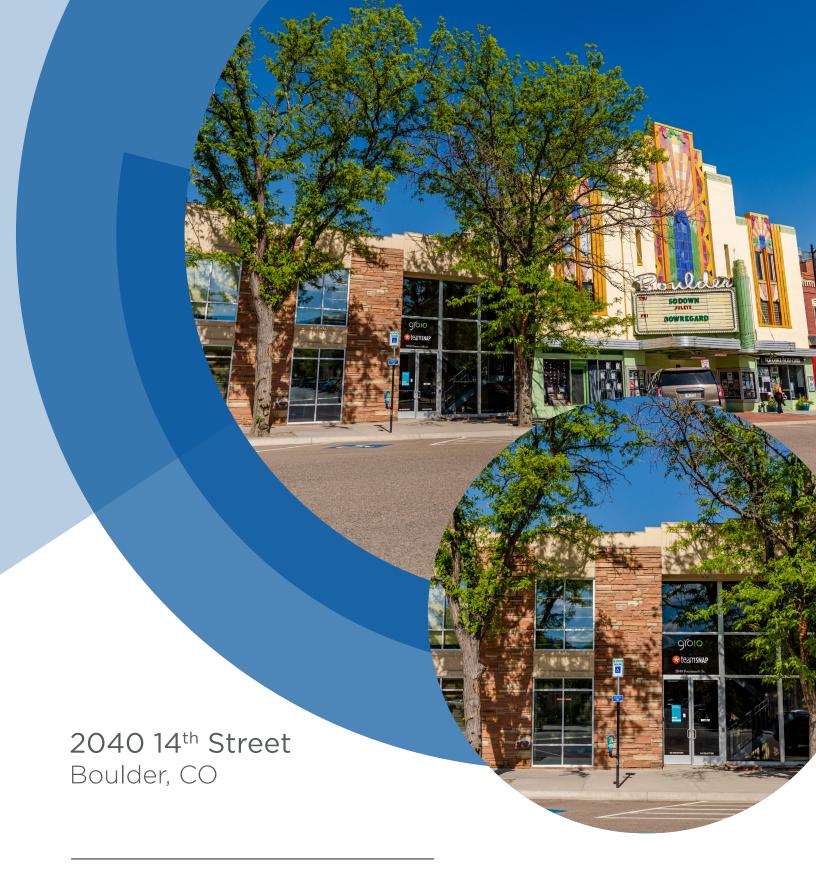

Boulder Pearl Street

Portfolio

## **Features**

- Full building available May 2022 \*the main level is only floor not currently available
- Steps away from Avanti
- Steps away from the bricks of Boulder's iconic Pearl Street Pedestrian Mall
- Immediate access to an abundance of restaurants and shops
- Above market parking ratio in private parking garage with proximity to the building
- Open ceilings, open floorplan