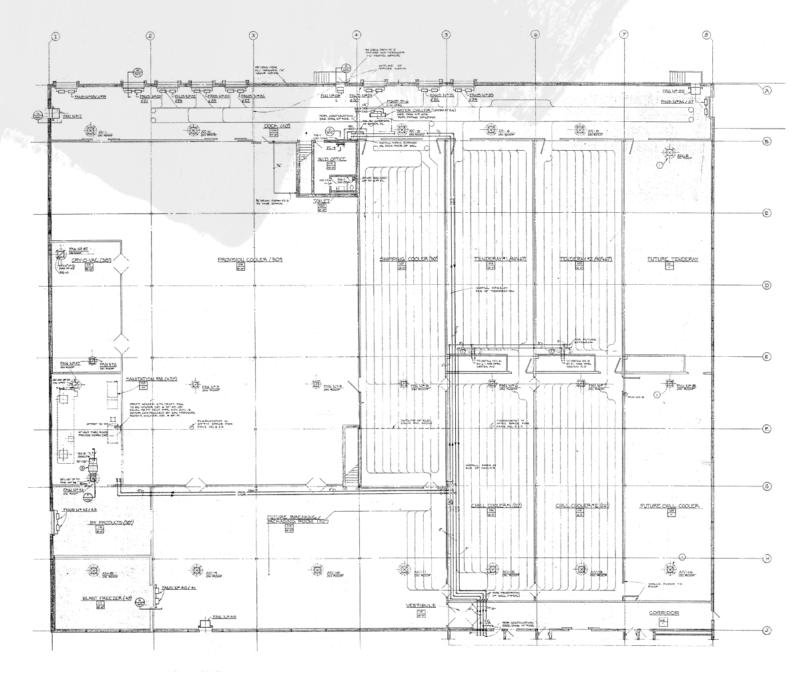

# For Sale

±55,000 SF Warehouse on ±4.2 Acres

6038 North Lindbergh Boulevard | Hazelwood, MO 63042



# **Property Details**

Building size: **±55,000 SF** 

Acres: **±4.2** 

Dock doors: 11 docks with levelers

Drive-in doors: **2 doors in new repair garage** 

Ceiling height: 20'-22'

Lighting: New LED lighting

Fire suppression: Partial wet sprinkler

Power: **Heavy power** 

Location: Great access to I-70, I-270 & I-170 near

St. Louis Lambert International Airport

Asking sale price: \$1,600,000



±1 miles to I-270



±2 miles to I-170



±3.5 miles to I-70



±5 miles to Lambert Airport

### **Access Aerial**



## **Floor Plan**













# Contact

#### Will Meehan

+1 314 202 8626 will.meehan@am.jll.com

### **Christopher Taff**

+1 314 338 2086 christopher.taff@am.jll.com

jll.com/st-louis +1 314 338 2080

### Jones Lang LaSalle Americas, Inc., a licensed real estate broker in 48 states

**DISCLAIMER** Although information has been obtained from sources deemed reliable, neither Owner nor JLL makes any guarantees, warranties or representations, express or implied, as to the completeness or accuracy as to the information contained herein. Any projections, opinions, assumptions or estimates used are for example only. There may be differences between projected and actual results, and those differences may be material. The Property may be withdrawn without notice. Neither Owner nor JLL accepts any liability for an