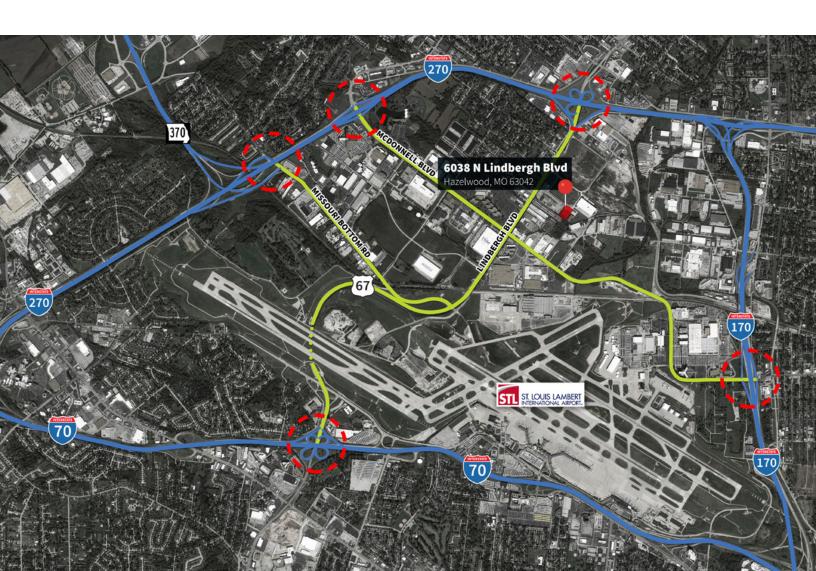

### **Access Aerial**

Fire suppression: Partial wet sprinkler

Power: **Heavy power** 

Location: Great access to I-70, I-270 & I-170 near

St. Louis Lambert International Airport

Asking sale price: \$1,600,000

±1 miles to I-270

±2 miles to I-170

±3.5 miles to I-70

±5 miles to Lambert Airport