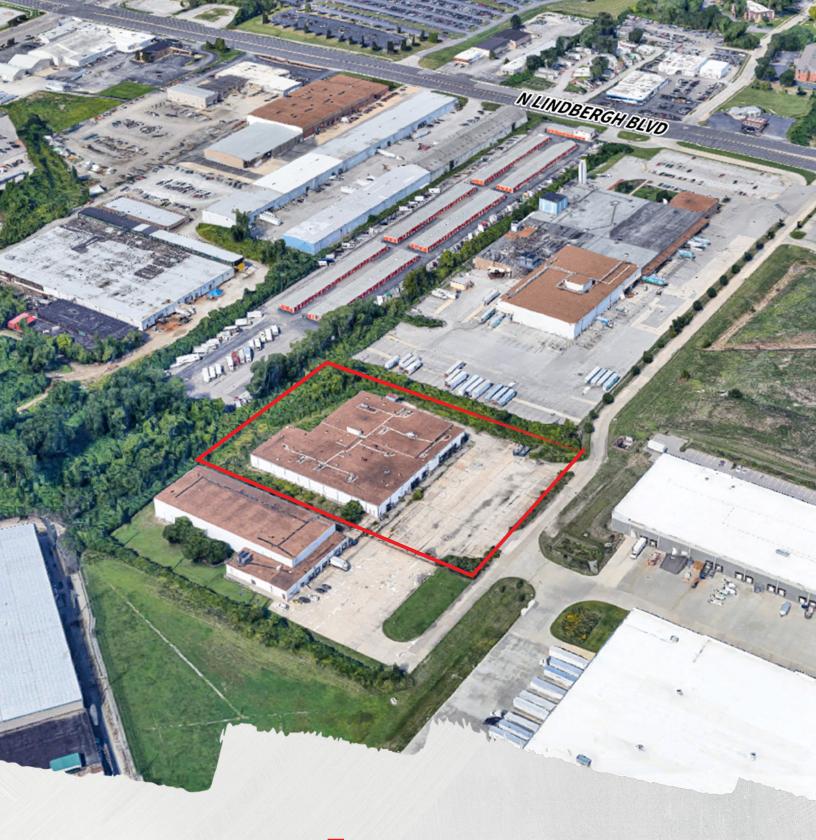

# For Sale

±55,000 SF Warehouse on ±4.2 Acres

6038 North Lindbergh Boulevard | Hazelwood, MO 63042

# **Property Details**

Building size: **±55,000 SF** 

Acres: **±4.2** 

Dock doors: 11 docks with levelers

Drive-in doors: **2 doors in new repair garage** 

Ceiling height: 20'-22'

Lighting: New LED lighting

Fire suppression: Partial wet sprinkler

Power: **Heavy power** 

Location: Great access to I-70, I-270 & I-170 near

St. Louis Lambert International Airport

Asking sale price: \$1,600,000

±1 miles to I-270

±2 miles to I-170