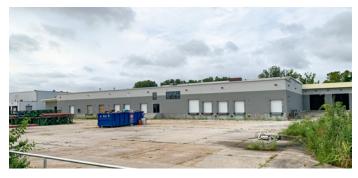

# For Sale

±55,000 SF Warehouse on ±4.2 Acres

6038 North Lindbergh Boulevard | Hazelwood, MO 63042

# **Property Details**

Building size: **±55,000 SF** 

Acres: **±4.2** 

Dock doors: 11 docks with levelers

Drive-in doors: **2 doors in new repair garage** 

Ceiling height: 20'-22'

Lighting: New LED lighting

Fire suppression: Partial wet sprinkler

Power: **Heavy power** 

Location: Great access to I-70, I-270 & I-170 near

St. Louis Lambert International Airport

Asking sale price: \$1,600,000

±1 miles to I-270

±2 miles to I-170