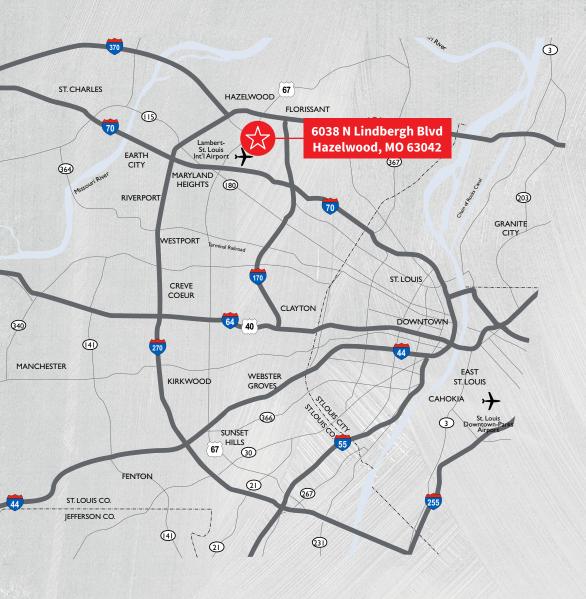

Fire suppression: Partial wet sprinkler

Power: **Heavy power** 

Location: Great access to I-70, I-270 & I-170 near

St. Louis Lambert International Airport

Asking sale price: \$1,600,000

±1 miles to I-270

±2 miles to I-170

±3.5 miles to I-70

±5 miles to Lambert Airport

### **Access Aerial**