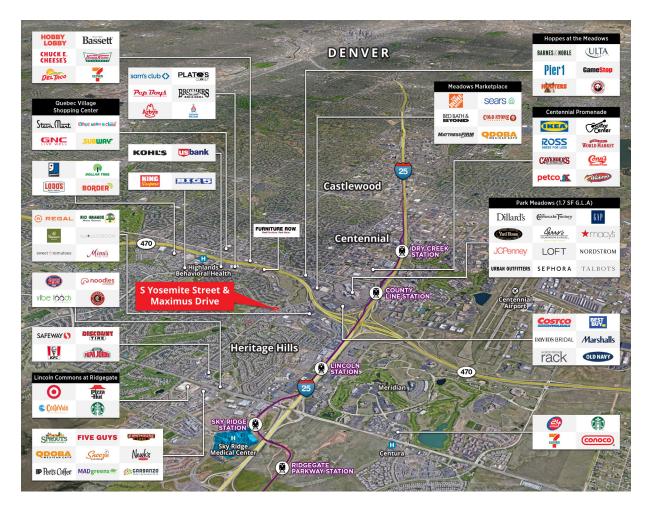

## Location and Market Profile

### Traffic

- Park Meadows Drive 19,089 vehicles per day
- Yosemite Street 32,841 vehicles per day