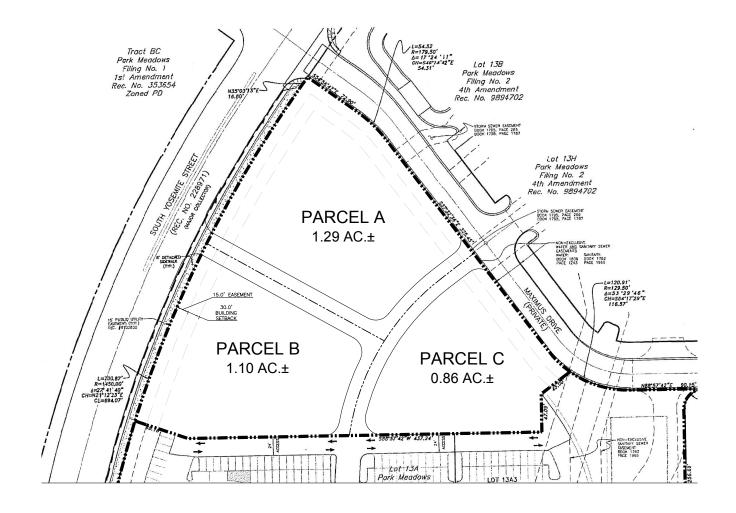

### Retail Pad Sites Available for Sale or Ground Lease

- Land available for Ground Lease or Sale
  - 3.5 acres divisible
    - .86 Acres
    - 1.10 Acres
    - 1.29 Acres
- Building Available For Lease or Sale
  - 14,536 SF Former Restaurant
- Automotive/ Gas is an allowable use
- In the heart of the fast-growing city of Lone Tree, Colorado
- Great traffic and visibility

# Site Plan