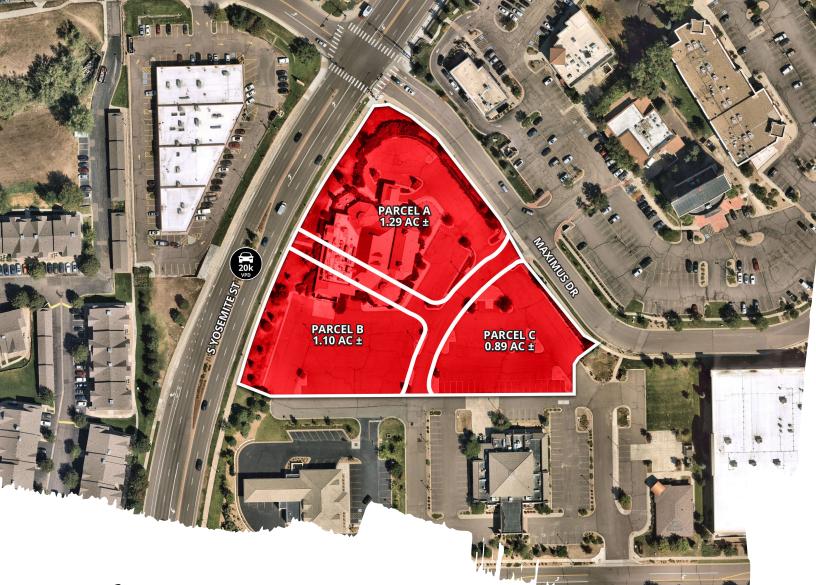

### Retail Pad Sites Available for Sale or Ground Lease

- Land available for Ground Lease or Sale
  - 3.5 acres divisible
    - .86 Acres
    - 1.10 Acres
    - 1.29 Acres
- Building Available For Lease or Sale
  - 14,536 SF Former Restaurant
- Automotive/ Gas is an allowable use
- In the heart of the fast-growing city of Lone Tree, Colorado
- Great traffic and visibility

# Site Plan