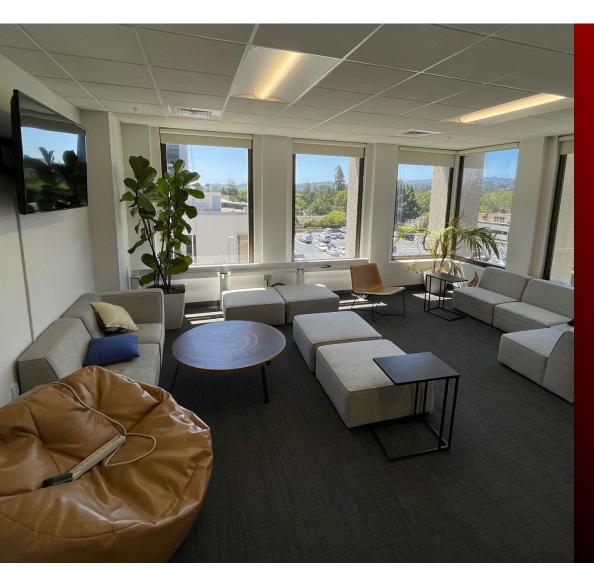

### **Property Highlights**

- Plug & Play Sublease
- Brand new improvements
- Great natural light
- Potential signage opportunities
- Located in the heart of downtown San Mateo
- Numerous amenities within walking distance
- 13-minute walk to Caltrain
- Walker's Paradise (96)
- On-site parking
- Flexible term
- Potentially divisible by floor