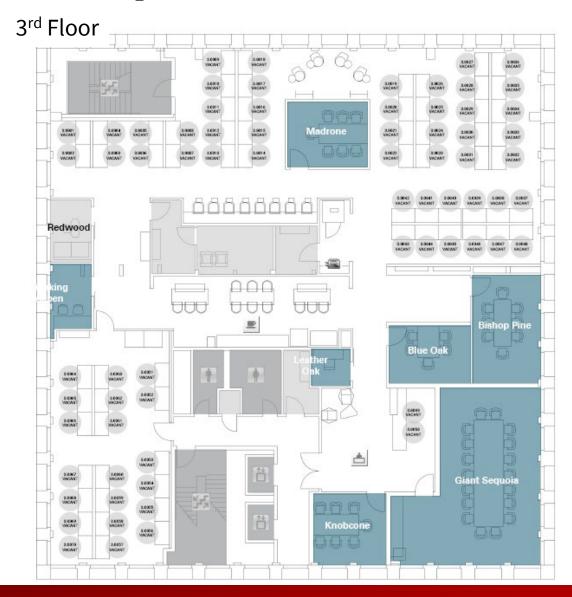

#### CONTACT

**KYLE CALDWELL** 

O: 650 480 2203 | M: 949 378 2479

Kyle.Caldwell@am.jll.com

RE Lic # 02014457

#### **GRANT DETTMER**

O: 650 480 2138 | M: 650 465 1868

Grant.Dettmer@am.jll.com

RE Lic #02014572

#### 2 W 5<sup>th</sup> Avenue, San Mateo

22,800 SF

SUBLEASE LED: 07/31/2023



### **Property Highlights**





- Plug & Play Sublease
- Brand new improvements
- Great natural light
- Potential signage opportunities
- Located in the heart of downtown San Mateo
- Numerous amenities within walking distance
- 13-minute walk to Caltrain
- Walker's Paradise (96)
- On-site parking
- Flexible term
- Potentially divisible by floor

#### Floor plan







# Floor plan







# Floor plan



























#### **CONTACT**

KYLE CALDWELL O: 650 480 2203 | M: 949 378 2479 Kyle.Caldwell@am.jll.com RE Lic # 02014457

GRANT DETTMER

O: 650 480 2138 | M: 650 465 1868

Grant.Dettmer@am.jll.com

RE Lic #02014572

Although information has been obtained from sources deemed reliable, neither Owner nor JLL makes any guarantees, warranties or representations, express or implied, as to the completeness or accuracy as to the information contained herein. Any projections, opinions, assumptions or estimates used are for example only.

There may be differences between projected and actual results, and those differences may be material. The Property may be withdrawn without notice. Neither Owner nor JLL accepts any liability for any loss or damage suffered by any