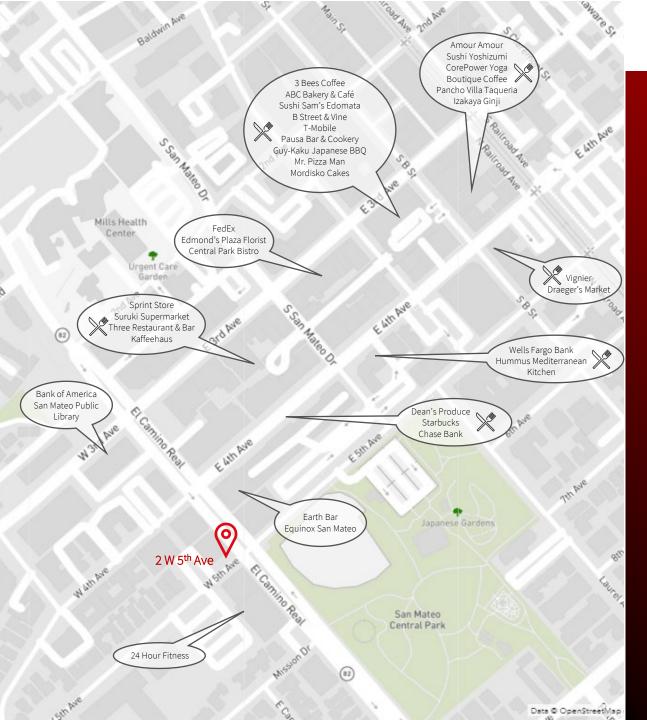

#### 2 W 5<sup>th</sup> Avenue, San Mateo

22,800 SF

SUBLEASE LED: 07/31/2023

### **Property Highlights**

- Plug & Play Sublease
- Brand new improvements
- Great natural light
- Potential signage opportunities
- Located in the heart of downtown San Mateo
- Numerous amenities within walking distance
- 13-minute walk to Caltrain
- Walker's Paradise (96)
- On-site parking
- Flexible term
- Potentially divisible by floor