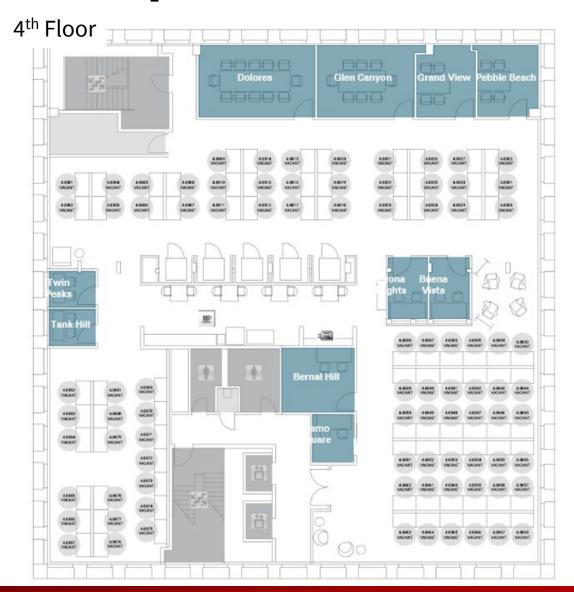

#### CONTACT

**KYLE CALDWELL** 

O: 650 480 2203 | M: 949 378 2479

Kyle.Caldwell@am.jll.com

RE Lic # 02014457

#### **GRANT DETTMER**

O: 650 480 2138 | M: 650 465 1868

Grant.Dettmer@am.jll.com

RE Lic #02014572

#### 2 W 5<sup>th</sup> Avenue, San Mateo

22,800 SF

SUBLEASE LED: 07/31/2023



### **Property Highlights**





- Plug & Play Sublease
- Brand new improvements
- Great natural light
- Potential signage opportunities
- Located in the heart of downtown San Mateo
- Numerous amenities within walking distance
- 13-minute walk to Caltrain
- Walker's Paradise (96)
- On-site parking
- Flexible term
- Potentially divisible by floor

#### Floor plan







# Floor plan







# Floor plan



























#### **CONTACT**

KYLE CALDWELL O: 650 480 2203 | M: 949 378 2479 Kyle.Caldwell@am.jll.com RE Lic # 02014457

GRANT DETTMER

O: 650 480 2138 | M: 650 465 1868

Grant.Dettmer@am.jll.com

RE Lic #02014572

Although information has been obtained from sources deemed reliable, neither Owner nor JLL makes any guarantees, warranties or representations, express or implied, as to the completeness or accuracy as to the information contained herein. Any projections, opinions, assumptions or estimates used are for example only.

There may be differences between projected and actual results, and those differences may be material. The Property may be withdrawn without notice. Neither Owner nor JLL accepts any liability for any loss or damage suffered by any party resulting from