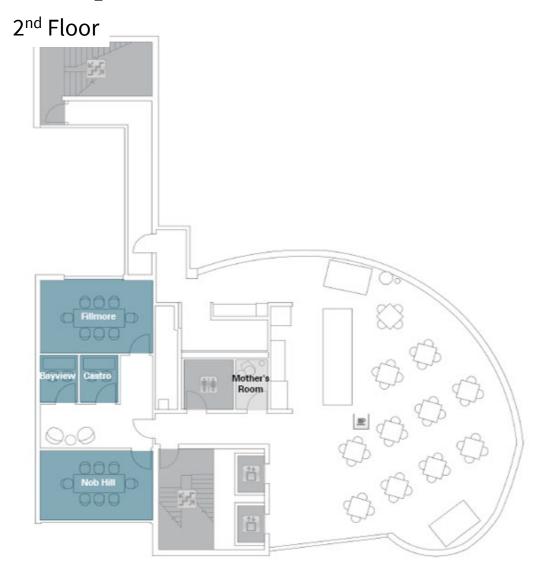

#### CONTACT

**KYLE CALDWELL** 

O: 650 480 2203 | M: 949 378 2479

Kyle.Caldwell@am.jll.com

RE Lic # 02014457

#### **GRANT DETTMER**

O: 650 480 2138 | M: 650 465 1868

Grant.Dettmer@am.jll.com

RE Lic #02014572

#### 2 W 5<sup>th</sup> Avenue, San Mateo

22,800 SF

SUBLEASE LED: 07/31/2023



### **Property Highlights**





- Plug & Play Sublease
- Brand new improvements
- Great natural light
- Potential signage opportunities
- Located in the heart of downtown San Mateo
- Numerous amenities within walking distance
- 13-minute walk to Caltrain
- Walker's Paradise (96)
- On-site parking
- Flexible term
- Potentially divisible by floor

#### Floor plan







# Floor plan







# Floor plan



























#### **CONTACT**

KYLE CALDWELL O: 650 480 2203 | M: 949 378 2479 Kyle.Caldwell@am.jll.com RE Lic # 02014457

GRANT DETTMER

O: 650 480 2138 | M: 650 465 1868

Grant.Dettmer@am.jll.com

RE Lic #02014572

Although information has been obtained from sources deemed reliable, neither Owner nor JLL makes any guarantees, warranties or representations, express or implied, as to the completeness or accuracy as to the information contained herein. Any projections, opinions, assumptions or estimates used are for example only.

There may be differences between projected and actual results, and those differences may be material. The Property may be withdrawn without notice. Neither Owner nor JLL accepts any liability for any loss or dam