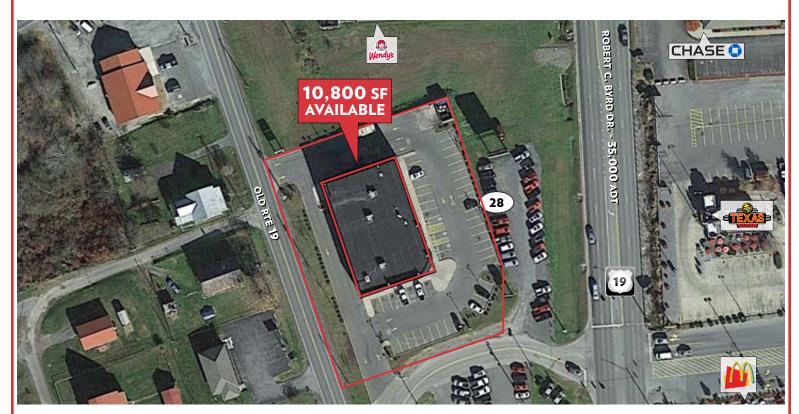

## 10,800 SF FREESTANDING BUILDING AVAILABLE FOR SUBLEASE

- Located along Robert C. Byrd Drive (WV-19) in the heart of Beckley, adjacent to a shopping center with future tenants including Texas Roadhouse, Aldi and Planet Fitness.
- 10,800 SF freestanding building available for sublease.
- Drive-thru capable building.
- Direct access and excellent visibility along Robert C. Byrd Drive, which boasts the highest traffic counts in Beckley
- This area is a major retail hub in West Virginia, with surrounding national retailers including Walmart Super Center, Lowe's  $\check{\mathsf{H}}$ ome Improvement,  $\check{\mathsf{K}}$ ohl's, Sam's Club, Kroger, T.J. Maxx and Marquee Cinemas.
- Convenient Access to both Old Rte 19 and Robert C. Byrd Drive.