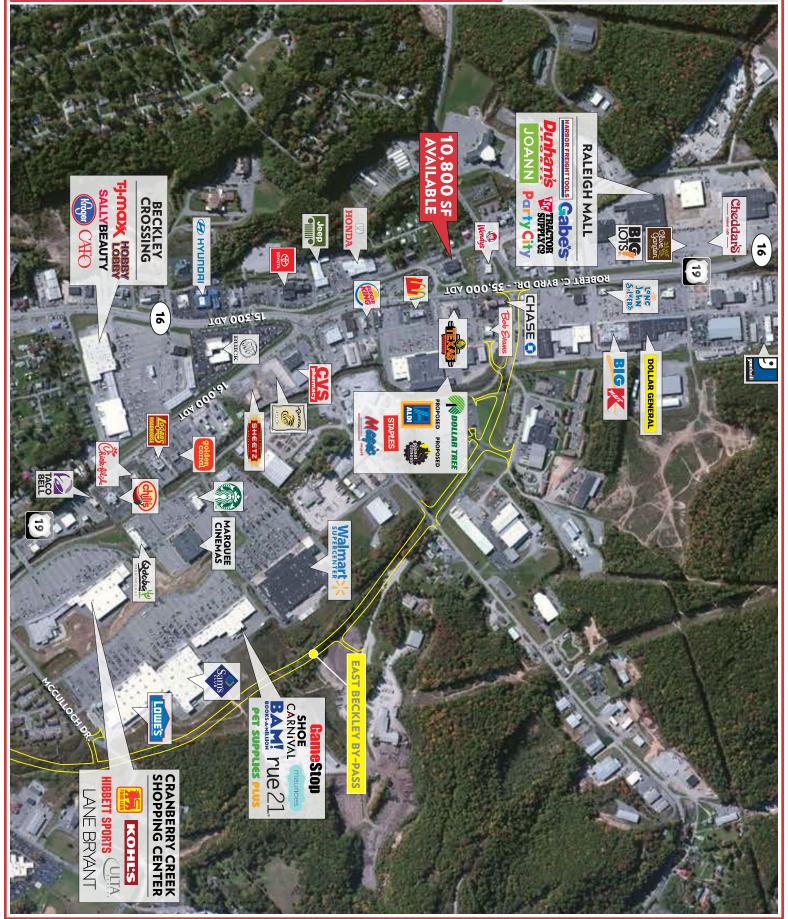

## 10,800 SF FREESTANDING BUILDING AVAILABLE FOR SUBLEASE

- Located along Robert C. Byrd Drive (WV-19) in the heart of Beckley, adjacent to a shopping center with future tenants including Texas Roadhouse, Aldi and Planet Fitness.
- 10,800 SF freestanding building available for sublease.
- Drive-thru capable building.
- Direct access and excellent visibility along Robert C. Byrd Drive, which boasts the highest traffic counts in Beckley
- This area is a major retail hub in West Virginia, with surrounding national retailers including Walmart Super Center, Lowe's  $\check{\mathsf{H}}$ ome Improvement,  $\check{\mathsf{K}}$ ohl's, Sam's Club, Kroger, T.J. Maxx and Marquee Cinemas.
- Convenient Access to both Old Rte 19 and Robert C. Byrd Drive.