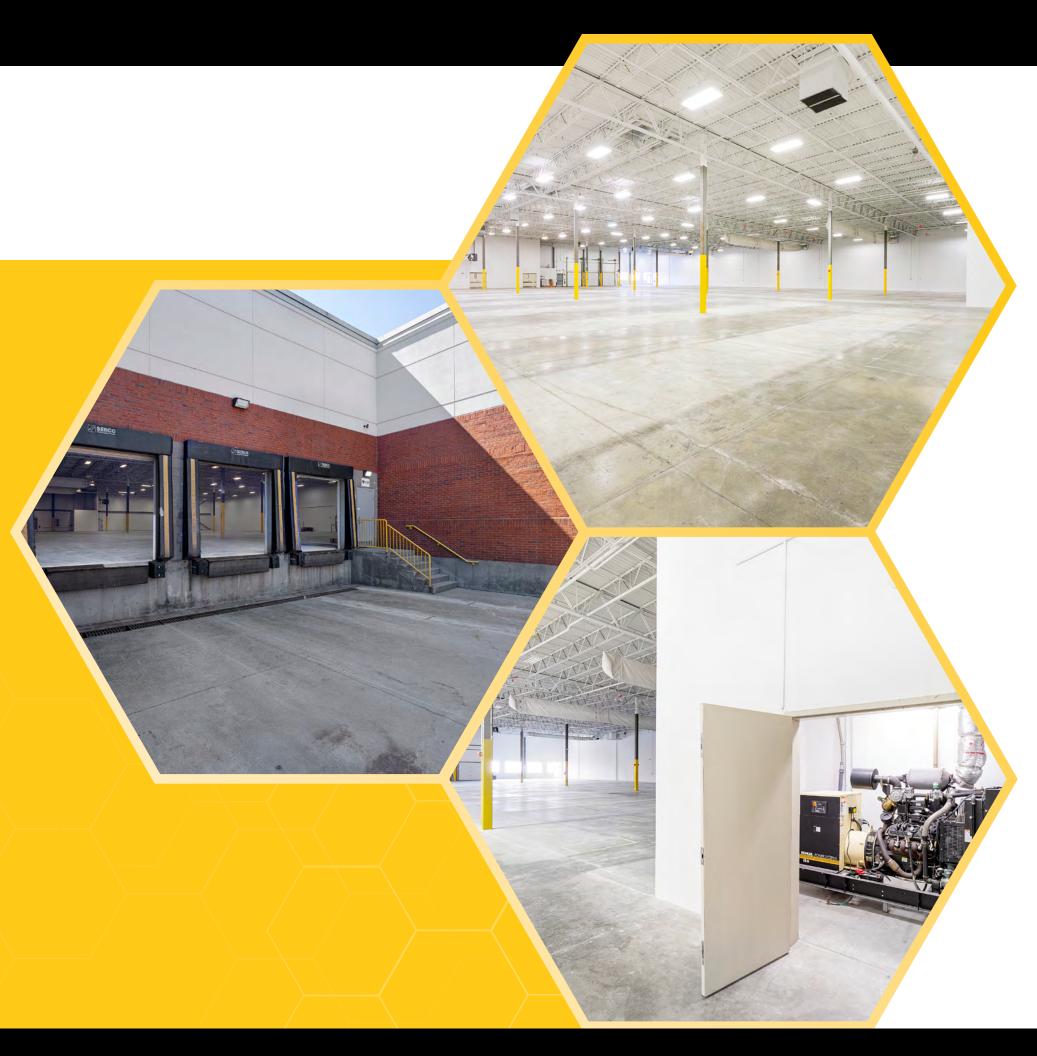

# **BUILDING SPECIFICATIONS**

62,000 SF AVAILABLE SPACE

14.29 AC LAND AREA

2001 YEAR BUILT

CLEAR HEIGHT

**3 TAILBOARD** DOCKS

LOADING (EXPANDABLE)

40' X 40' BAY SPACING

150 KW **EMERGENCY** GENERATOR

349 SPACES (3.04/1000 SF) PARKING

100% AC & HEAT HVAC - ROOF TOP UNITS

**WET SYSTEM** SPRINKLERS

2,500A/277-480V

POWER - HEAVY

GENERATOR AVAILABLE

MUNICIPAL TOWN OF STOUGHTON

LED

LIGHTING