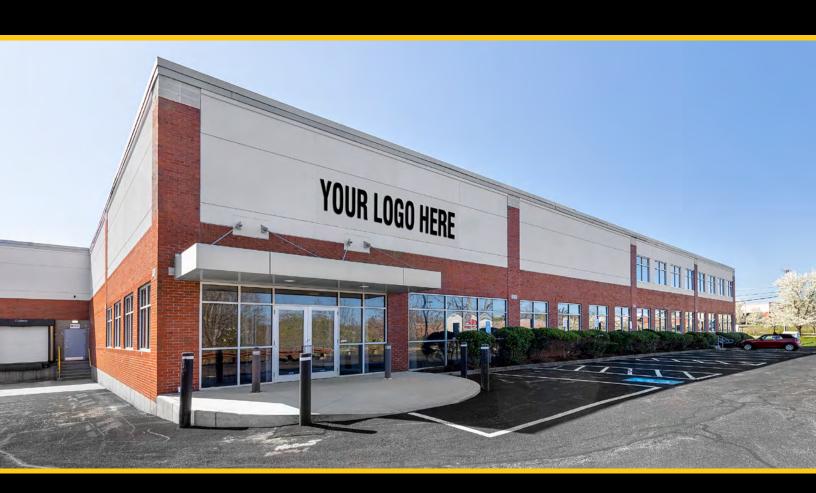

# THIS IS WHAT YOU'VE BEEN SEARCHING FOR

800 Technology Center Drive is a Class A Flex, Industrial and Lab opportunity in Stoughton, Massachusetts. The building is positioned off of Route 24 providing direct access to Interstate 93 and Interstate 95 which service all of Greater Boston's main arteries.