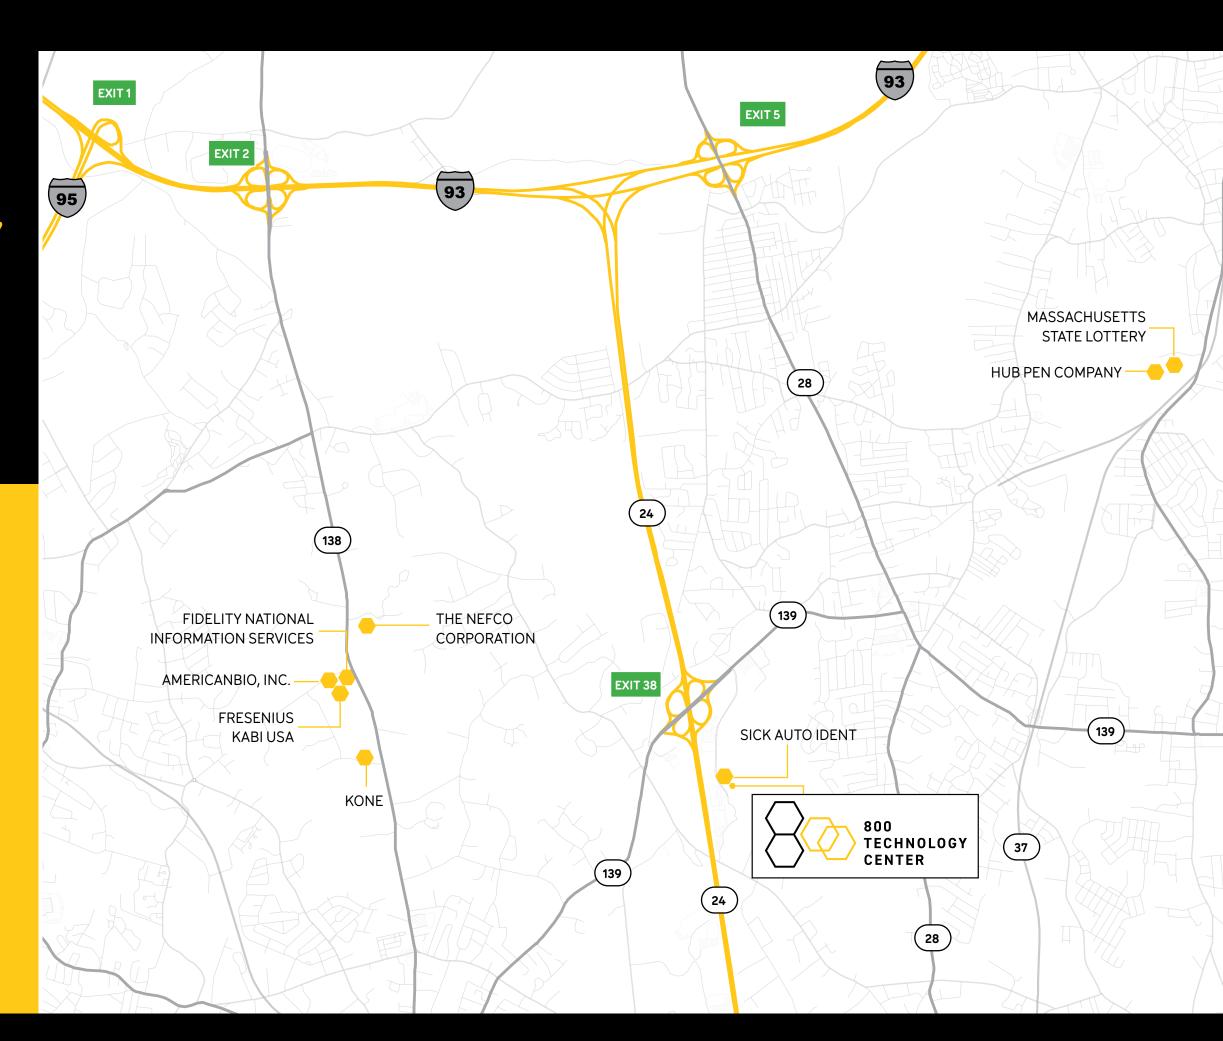

# IN GOOD COMPANY

800 Technology Center Drive is in good company, strategically positioned among growing and innovating companies. Stoughton continues to be a highly-sought after suburban hub that is suitable to attract todays top-tier talent.

# THIS IS WHAT YOU'VE BEEN SEARCHING FOR

800 Technology Center Drive is a Class A Flex, Industrial and Lab opportunity in Stoughton, Massachusetts. The building is positioned off of Route 24 providing direct access to Interstate 93 and Interstate 95 which service all of Greater Boston's main arteries.