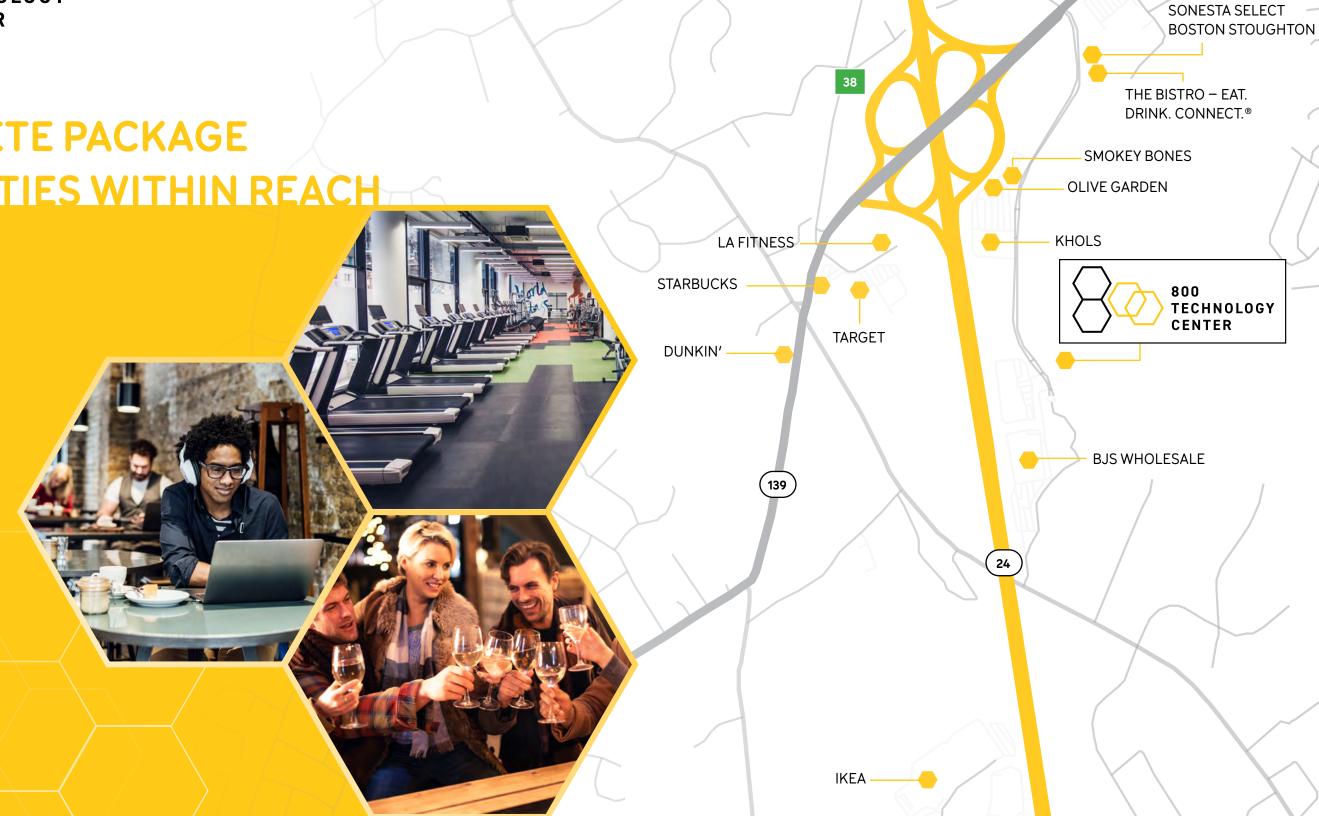

### **CONVENIENT ACCESS**

**IMMEDIATE** 

**ACCESS** 

5-MINUTE

DRIVE

10-MINUTE

DRIVE

**20-MINUTE** 

DRIVE TO

DOWNTOWN

BOSTON

A COMPLETE PACKAGE OF AMENITIES WITHIN REACH

WITHIN 3 MILES

restaurants / coffee shops

153 retail locations

hotels

fitness centers

(24)