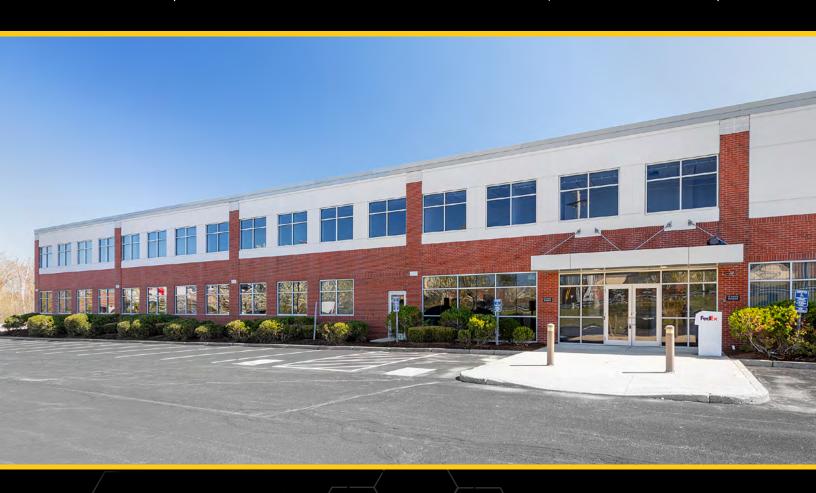

# THIS IS WHAT YOU'VE BEEN SEARCHING FOR

800 Technology Center Drive is a Class A Flex, Industrial and Lab opportunity in Stoughton, Massachusetts. The building is positioned off of Route 24 providing direct access to Interstate 93 and Interstate 95 which service all of Greater Boston's main arteries.

## **HIGHLIGHTS**

Suitable for Flex, Industrial, and Lab users

14.29-acre lot size

Excellent on-site parking (3.04/1000 SF)

Year Built: 2001

Flexible floor plan configurations

Abundance of natural light

Direct access to Route 24, I-93 and I-95