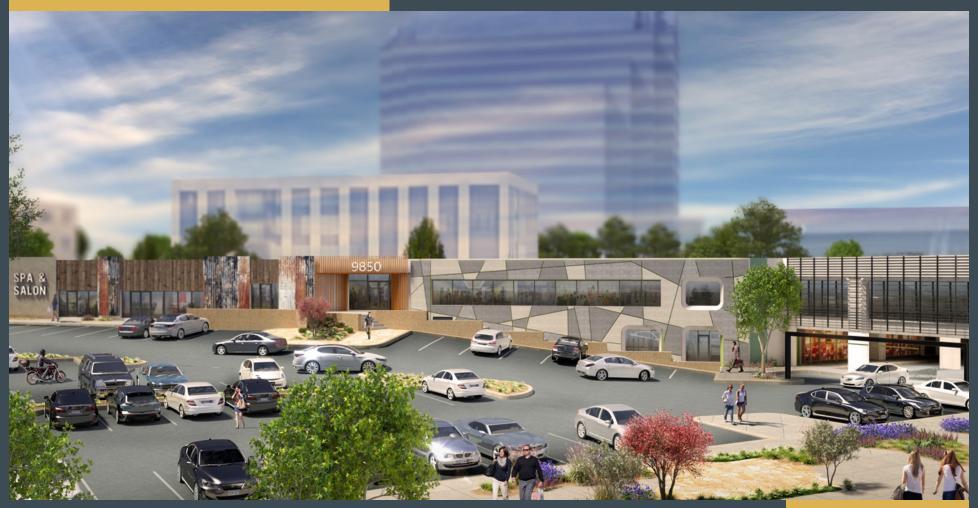

## the hill.

CENTRAL EXPRESSWAY AT WALNUT HILL

AT THE NORTHEAST CORNER OF WALNUT HILL AND US-75 CENTRAL EXPRESSWAY. THE HILL SHOPPING CENTER ENCOMPASSES 236,050 SQUARE FEET OF DESTINATION RETAIL AND OFFICE SPACE. THE HILL'S UNIQUENESS AS WELL AS ITS PROXIMITY TO THE CITY'S MOST AFFLUENT NEIGHBORHOODS TO THE WEST, HIGH DAYTIME POPULATION AND THE GROWING MILLENNIAL POPULATION FURTHER EAST AND SOUTH, MAKES IT AN ATTRACTIVE DESTINATION TO RECRUIT AND RETAIN EMPLOYEES.