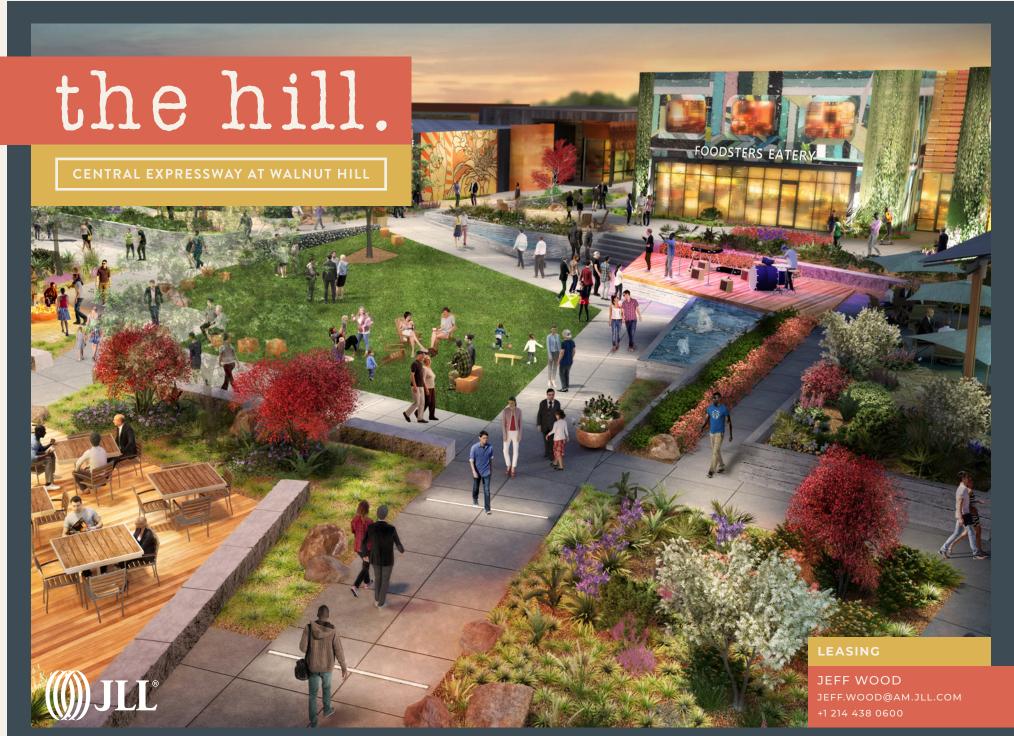

## the hill.

CENTRAL EXPRESSWAY AT WALNUT HILL

LEASING

JEFF WOOD JEFF.WOOD@AM.JLL.COM +1 214 438 0600

## the hill.

CENTRAL EXPRESSWAY AT WALNUT HILL

AT THE NORTHEAST CORNER OF WALNUT HILL AND US-75 CENTRAL EXPRESSWAY. THE HILL SHOPPING CENTER ENCOMPASSES 236,050 SQUARE FEET OF DESTINATION RETAIL AND OFFICE SPACE. THE HILL'S UNIQUENESS AS WELL AS ITS PROXIMITY TO THE CITY'S MOST AFFLUENT NEIGHBORHOODS TO THE WEST, HIGH DAYTIME POPULATION AND THE GROWING MILLENNIAL POPULATION FURTHER EAST AND SOUTH, MAKES IT AN ATTRACTIVE DESTINATION TO RECRUIT AND RETAIN EMPLOYEES.