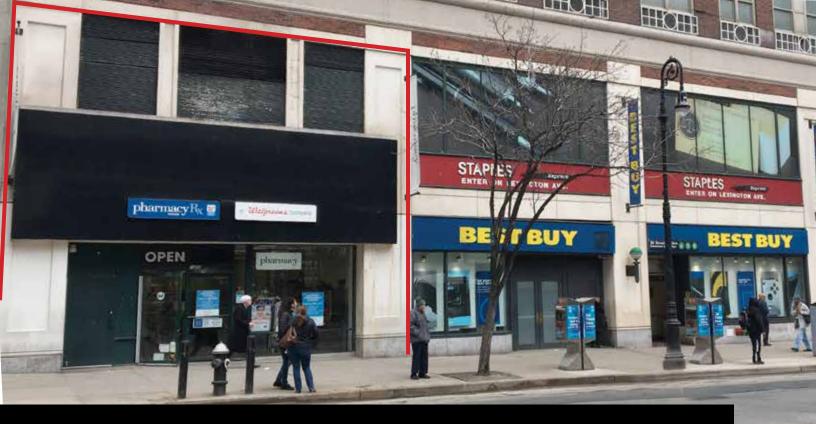

# 125 East 86th Street

#### **Asking Rent**

\$325,000 PA gross

former Duane Reade Store #14339

### **Highlights**

- Prime retail located on 86th Street between Park Avenue & Lexington Avenue
- Busy retail corridor in one of New York City's affluent residential neighborhoods
- Close proximity to upper Madison Avenue shopping, Museum Mile and fine dining restaurants
- Space includes vertical transportation elevator and escalators
- Steps to 466