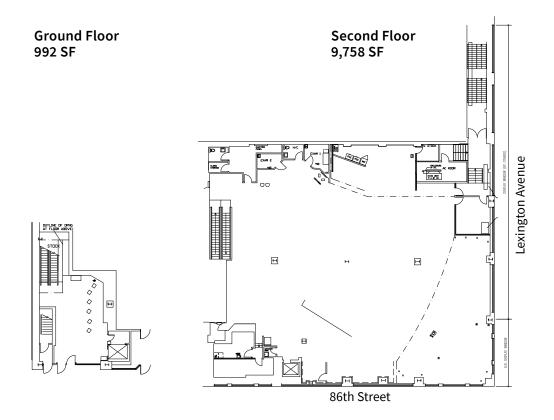

#### Space

Ground Floor 992 sf Second Floor 9,758 sf Total 10.750 sf

### **Frontage**

Ground Floor: 25 feet

Second Floor: 200 feet wraparound