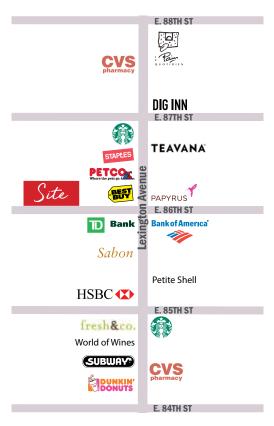

# 125 East 86th Street





## **Available for Sublease**

#### Space

Ground Floor 992 sf Second Floor 9,758 sf Total 10.750 sf

### **Frontage**

Ground Floor: 25 feet

Second Floor: 200 feet wraparound

#### Term

Through 6/30/2023

## Possession

Arranged

#### **Asking Rent**

\$325,000 PA gross

former Duane Reade Store #14339

### **Highlights**

- Prime retail located on 86th Street between Park Avenue & Lexington Avenue
- Busy retail corridor in one of New York City's affluent residential neighborhoods
- Close proximity to upper Madison Avenue shopping, Museum Mile and fine dining restaurants
- Space includes vertical transportation elevator and escalators
- Steps to 466

## **Neighbors**

















## 125 East 86th Street