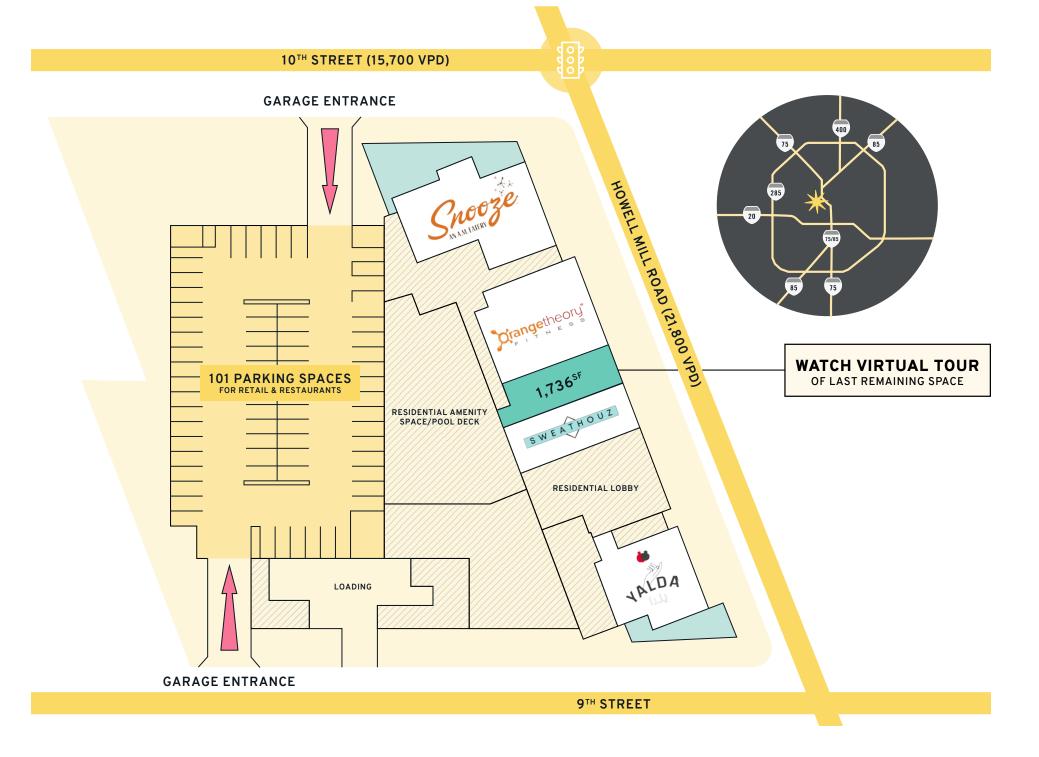

980 HOWELL MILL ROAD
Westside Atlanta
STREET RETAIL SPACE AVAILABLE NOW

SID & ANN MASHBURN

DESIGN WITHIN REACH

WARBY PARKER

SERENA &LILY

**BILLY REID** 

Room&Board

FLOWER CHILD