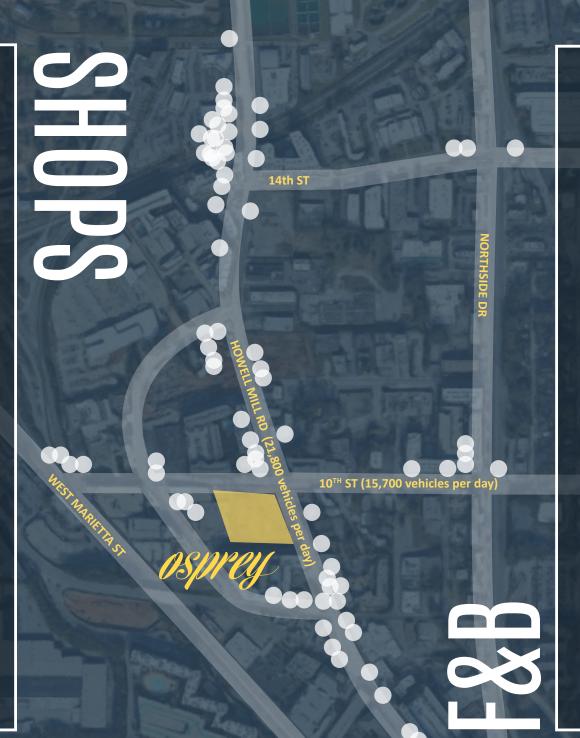

980 HOWELL MILL ROAD
Westside Atlanta
STREET RETAIL SPACE AVAILABLE NOW

SID & ANN MASHBURN

DESIGN WITHIN REACH

WARBY PARKER

SERENA &LILY

**BILLY REID** 

Room&Board

FLOWER CHILD