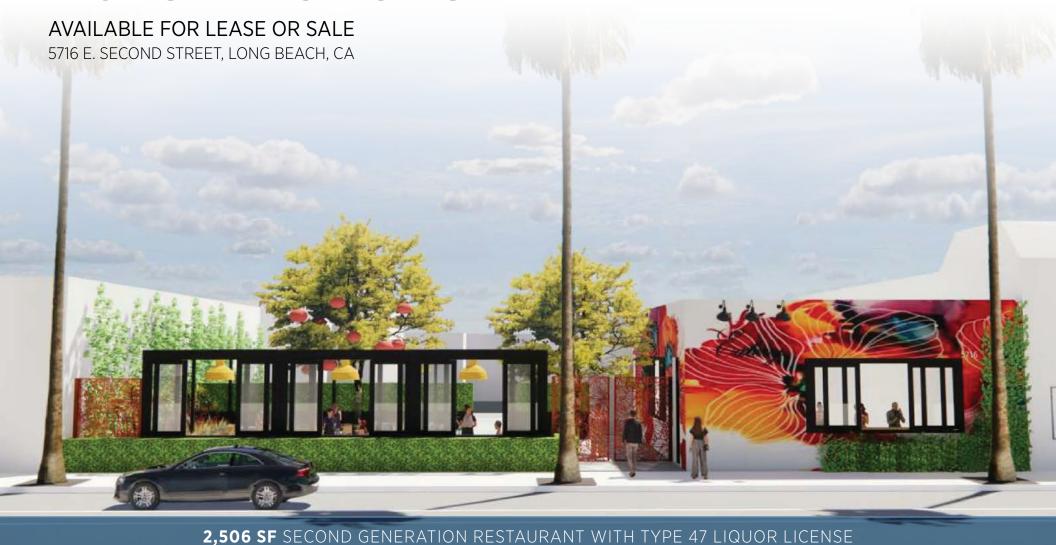

# RESTAURANT OPPORTUNITY

## Property Features

2,506 SF Second
Generation Restaurant
located in a bustling beach
city on 2nd Street with state
of the art fully built kitchen

Amenities such as onsite & street parking, great natural and artificial lighting & high ceilings **Conditional use permit** to allow a large outdoor patio space

Opportunity to redesign interior and exterior of building to match your style