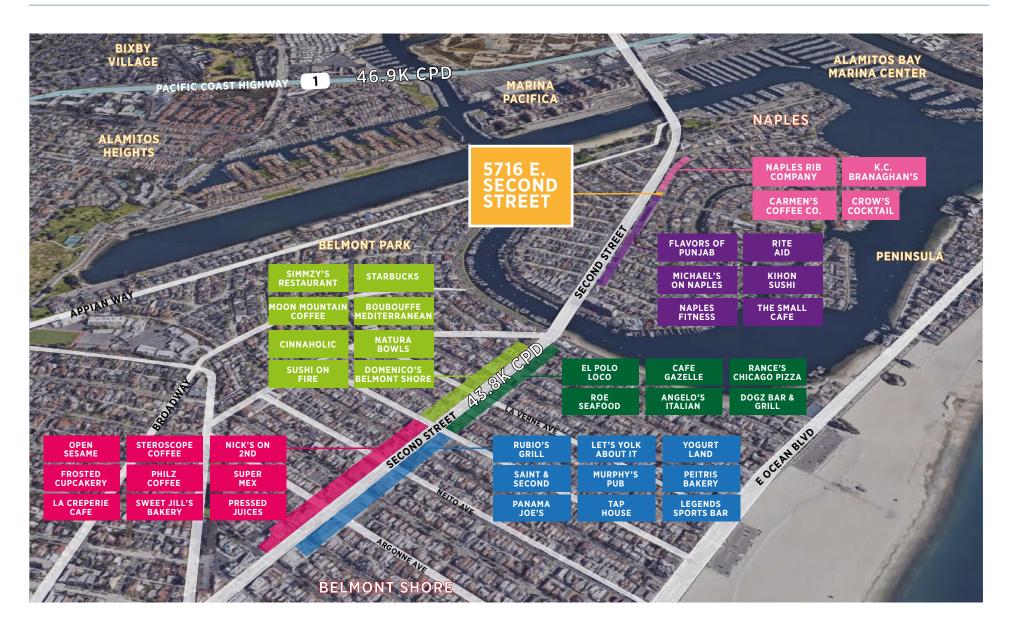

## Demographics (2021)

| RADIUS              | 1 MILE      | 3 MILES   | 5 MILES    |
|---------------------|-------------|-----------|------------|
| Total Population    | 17,022      | 140,058   | 356,402    |
| Average H.H. Income | \$153,741   | \$112,730 | \$ 105,829 |
| Median Home Value   | \$1,177,621 | \$803,911 | \$737,874  |

## Neighboring tenants

MICHAEL'S ON NAPLES RISTORANTE NICKS ON 2ND ROE SEAFOOD SAINT & SECOND SIMMZYS LONG BEACH TAP HOUSE
PANAMA JOES
RAKKEN RAMEN
SUSHI ON FIRE
THE ATTIC

2,506 SF Restaurant with 1,750 SF Outdoor Patio