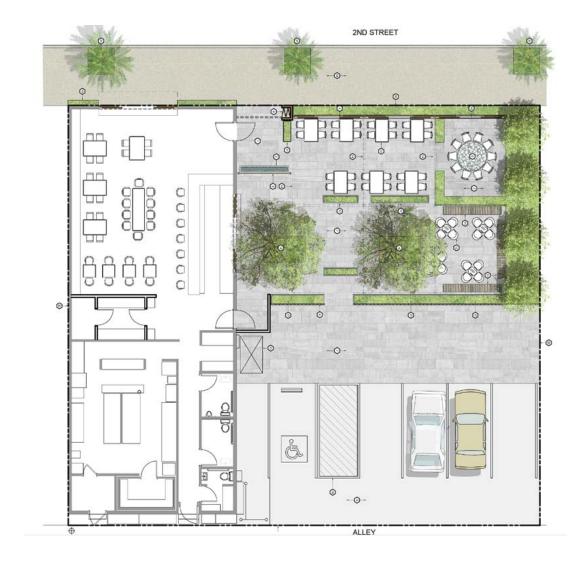

## Property Features

2,506 SF Second
Generation Restaurant
located in a bustling beach
city on 2nd Street with state
of the art fully built kitchen

Amenities such as onsite & street parking, great natural and artificial lighting & high ceilings **Conditional use permit** to allow a large outdoor patio space

## Neighboring tenants

MICHAEL'S ON NAPLES RISTORANTE NICKS ON 2ND ROE SEAFOOD SAINT & SECOND SIMMZYS LONG BEACH TAP HOUSE
PANAMA JOES
RAKKEN RAMEN
SUSHI ON FIRE
THE ATTIC

2,506 SF Restaurant with 1,750 SF Outdoor Patio