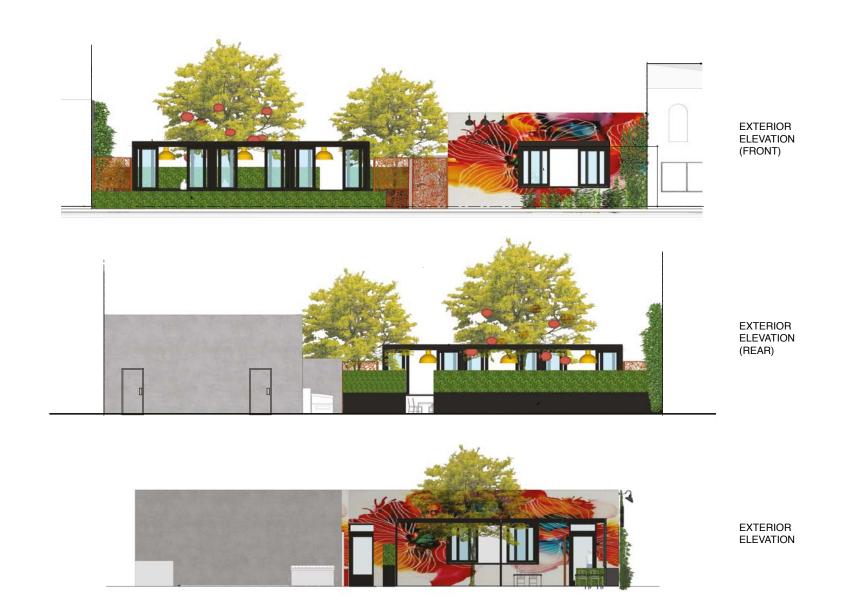

## Property Features

2,506 SF Second
Generation Restaurant
located in a bustling beach
city on 2nd Street with state
of the art fully built kitchen

Amenities such as onsite & street parking, great natural and artificial lighting & high ceilings **Conditional use permit** to allow a large outdoor patio space

Opportunity to redesign interior and exterior of building to match your style