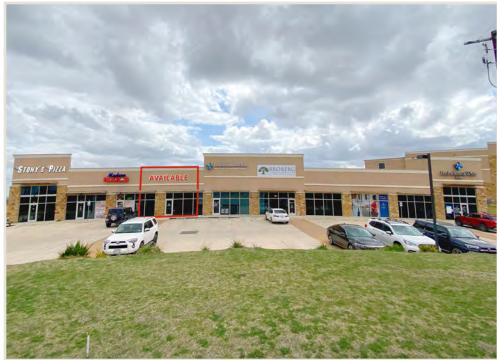

9521 US 290 - AUSTIN, TX 78737

FOR LEASE | 1,800 SF AVAILABLE

Building Exterior 9521 US 290 | Austin, TX