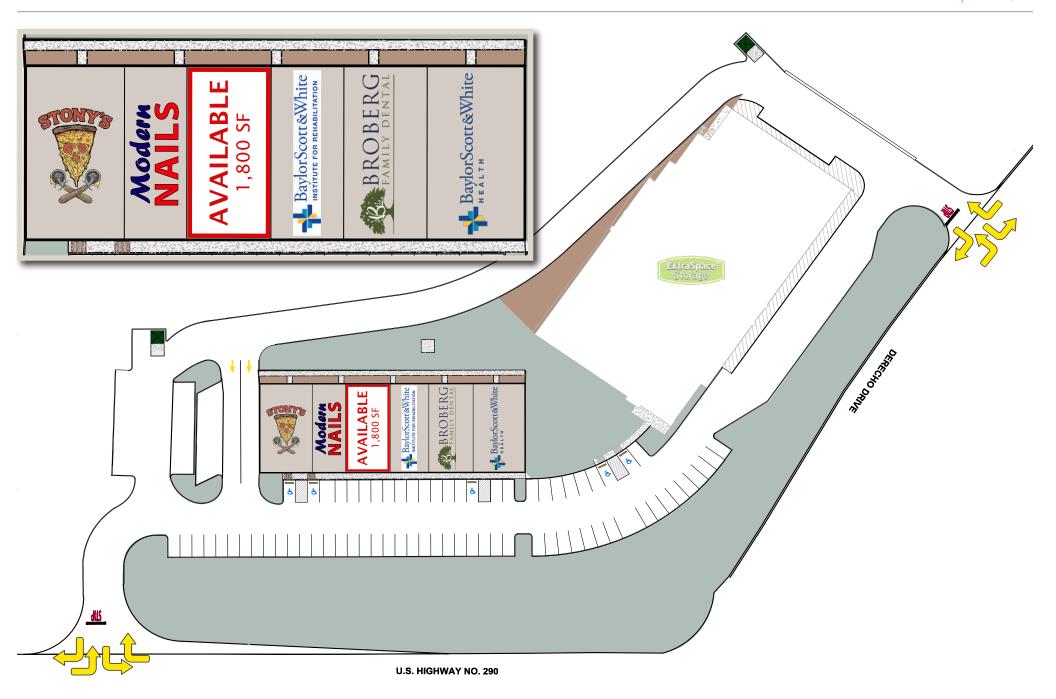

9521 US 290 - AUSTIN, TX 78737

FOR LEASE | 1,800 SF AVAILABLE

## **Center Details**

| PROPERTY SIZE | ±4.06 AC (176,854 SF)                                                                                                                            |
|---------------|--------------------------------------------------------------------------------------------------------------------------------------------------|
| ADDRESS       | 9521 US 290 - Austin, TX 78737                                                                                                                   |
| BUILDING SIZE | 14,000 SF                                                                                                                                        |
| YEAR BUILT    | 2015                                                                                                                                             |
| COTENANTS     | Baylor Scott & White Clinic, Broberg Family Dentistry, Baylor Scott & White Institute For Rehabilitation, Modern Nails Salon, and Stoney's Pizza |
| FEATURES      | <ul><li>» Monument Signage</li><li>» Highway Access</li></ul>                                                                                    |