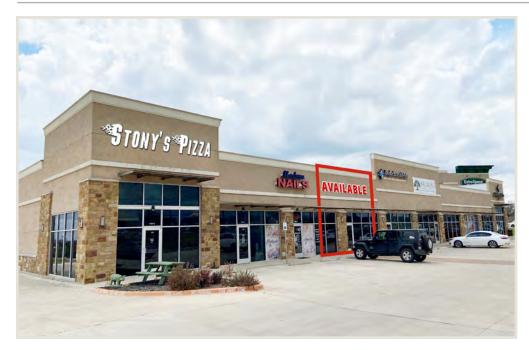

|
| BUILDING SIZE | 14,000 SF                                                                                                                                        |
| YEAR BUILT    | 2015                                                                                                                                             |
| COTENANTS     | Baylor Scott & White Clinic, Broberg Family Dentistry, Baylor Scott & White Institute For Rehabilitation, Modern Nails Salon, and Stoney's Pizza |
| FEATURES      | <ul><li>» Monument Signage</li><li>» Highway Access</li></ul>                                                                                    |







Building Exterior 9521 US 290 | Austin, TX