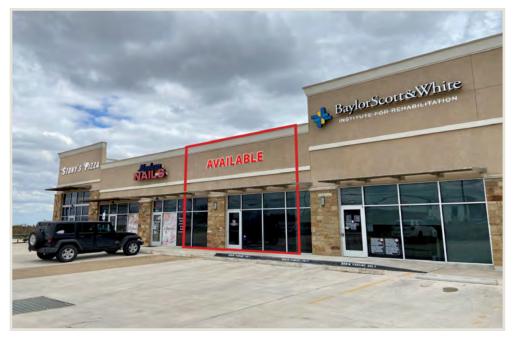

|
| BUILDING SIZE | 14,000 SF                                                                                                                                        |
| YEAR BUILT    | 2015                                                                                                                                             |
| COTENANTS     | Baylor Scott & White Clinic, Broberg Family Dentistry, Baylor Scott & White Institute For Rehabilitation, Modern Nails Salon, and Stoney's Pizza |
| FEATURES      | <ul><li>» Monument Signage</li><li>» Highway Access</li></ul>                                                                                    |







Building Exterior 9521 US 290 | Austin, TX