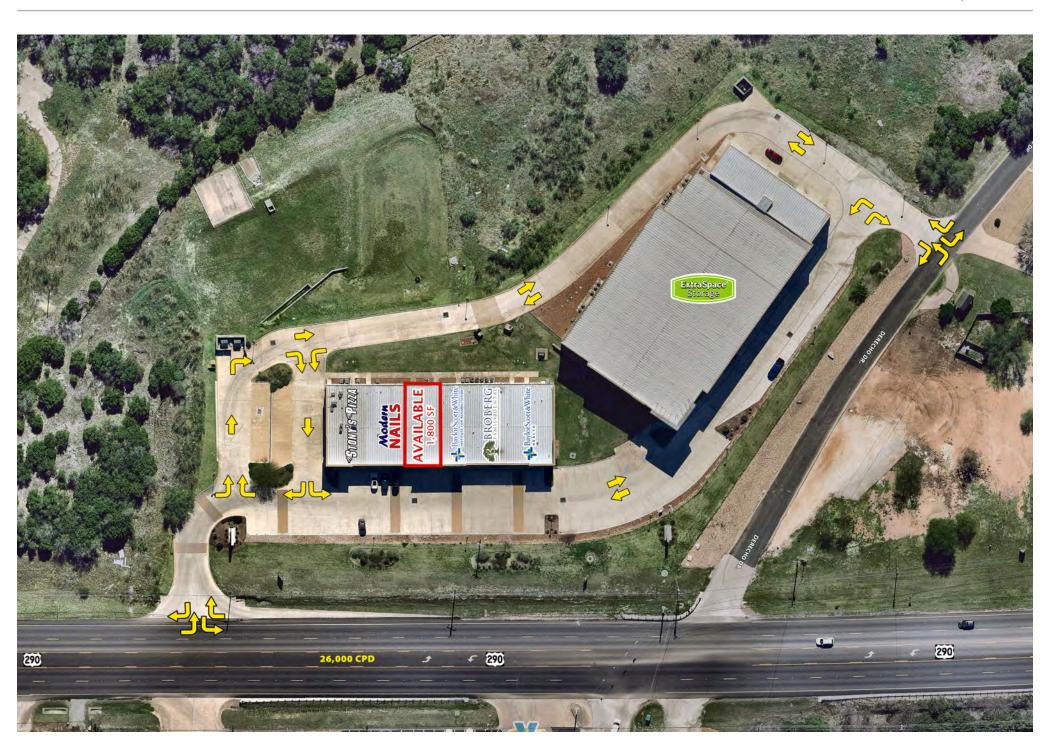

## THF HIGHLIGHTS

- Expected growth rate of 38% if the next 5 years
- AM side of the road, easy access, full visibility from US 290 (26,000 CPD)
- Prominent monument signage on US 290
- 8,000+ surrounding rooftops within 3 miles; Average household income of \$161,000
- 3 miles south of new H-E-B at US 290/RM 1826, and ±3 miles north of future Nutty Brown H-E-B location

## **Center Details**

| PROPERTY SIZE | ±4.06 AC (176,854 SF)                                                                                                                            |
|---------------|--------------------------------------------------------------------------------------------------------------------------------------------------|
| ADDRESS       | 9521 US 290 - Austin, TX 78737                                                                                                                   |
| BUILDING SIZE | 14,000 SF                                                                                                                                        |
| YEAR BUILT    | 2015                                                                                                                                             |
| COTENANTS     | Baylor Scott & White Clinic, Broberg Family Dentistry, Baylor Scott & White Institute For Rehabilitation, Modern Nails Salon, and Stoney's Pizza |
| FEATURES      | <ul><li>» Monument Signage</li><li>» Highway Access</li></ul>                                                                                    |