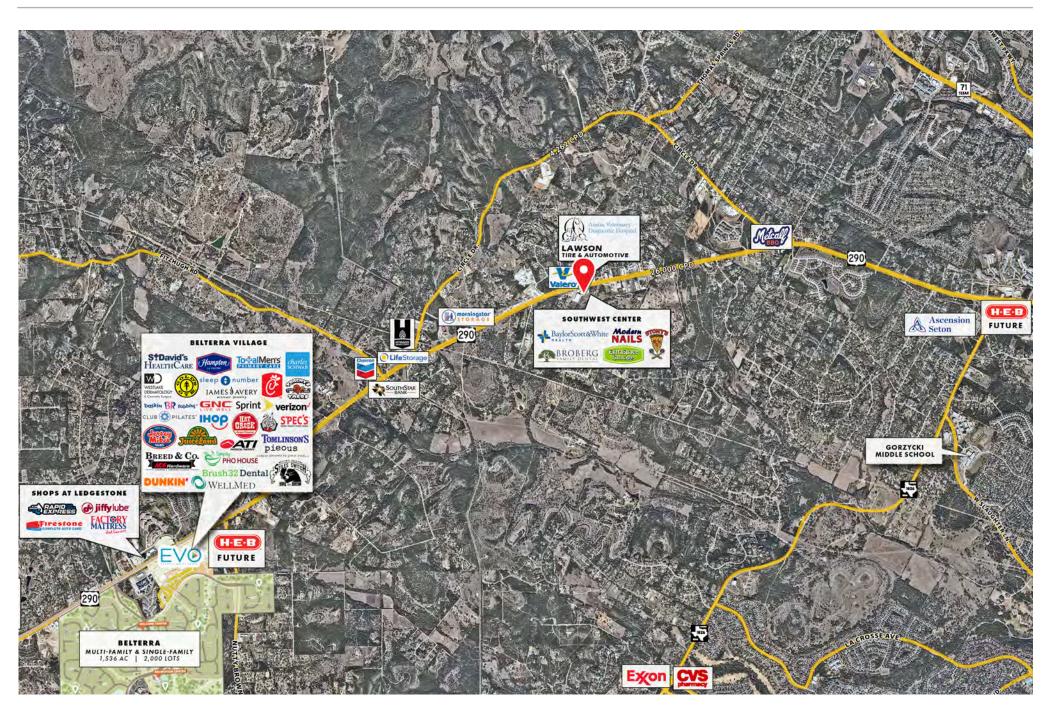

## THF HIGHLIGHTS

- Expected growth rate of 38% if the next 5 years
- AM side of the road, easy access, full visibility from US 290 (26,000 CPD)
- Prominent monument signage on US 290
- 8,000+ surrounding rooftops within 3 miles; Average household income of \$161,000
- 3 miles south of new H-E-B at US 290/RM 1826, and ±3 miles north of future Nutty Brown H-E-B location