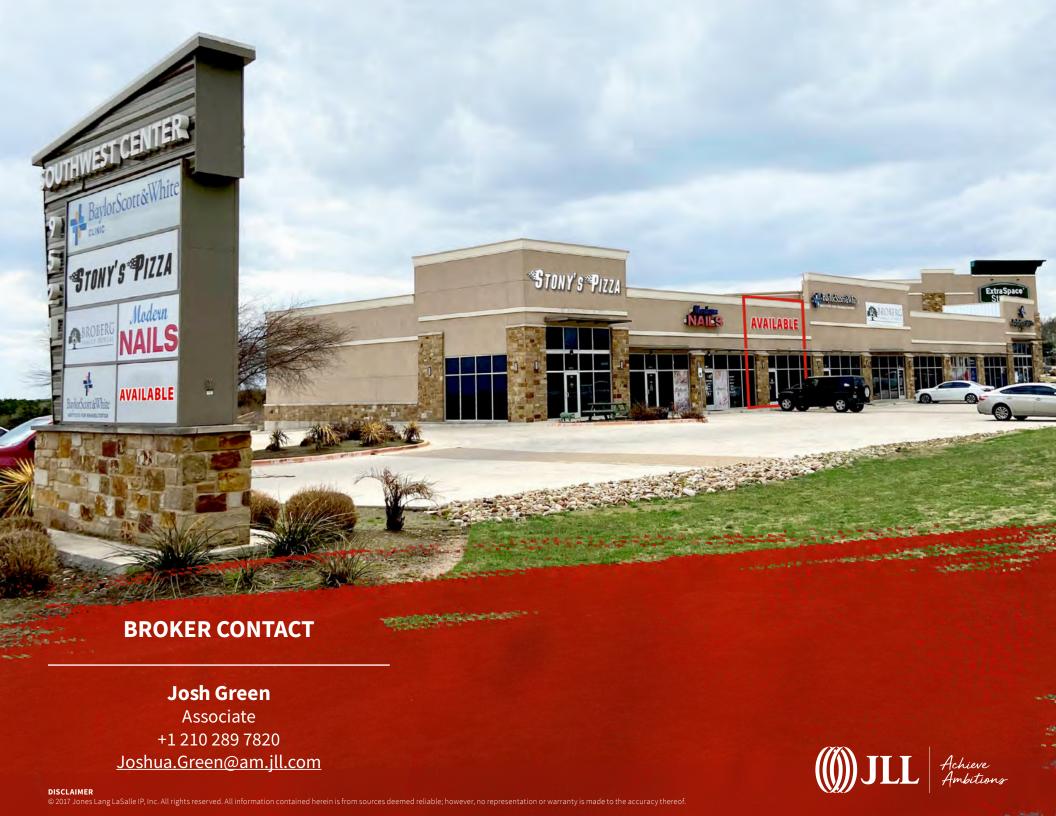

## **Center Details**

| PROPERTY SIZE | ±4.06 AC (176,854 SF)                                                                                                                            |
|---------------|--------------------------------------------------------------------------------------------------------------------------------------------------|
| ADDRESS       | 9521 US 290 - Austin, TX 78737                                                                                                                   |
| BUILDING SIZE | 14,000 SF                                                                                                                                        |
| YEAR BUILT    | 2015                                                                                                                                             |
| COTENANTS     | Baylor Scott & White Clinic, Broberg Family Dentistry, Baylor Scott & White Institute For Rehabilitation, Modern Nails Salon, and Stoney's Pizza |
| FEATURES      | <ul><li>» Monument Signage</li><li>» Highway Access</li></ul>                                                                                    |