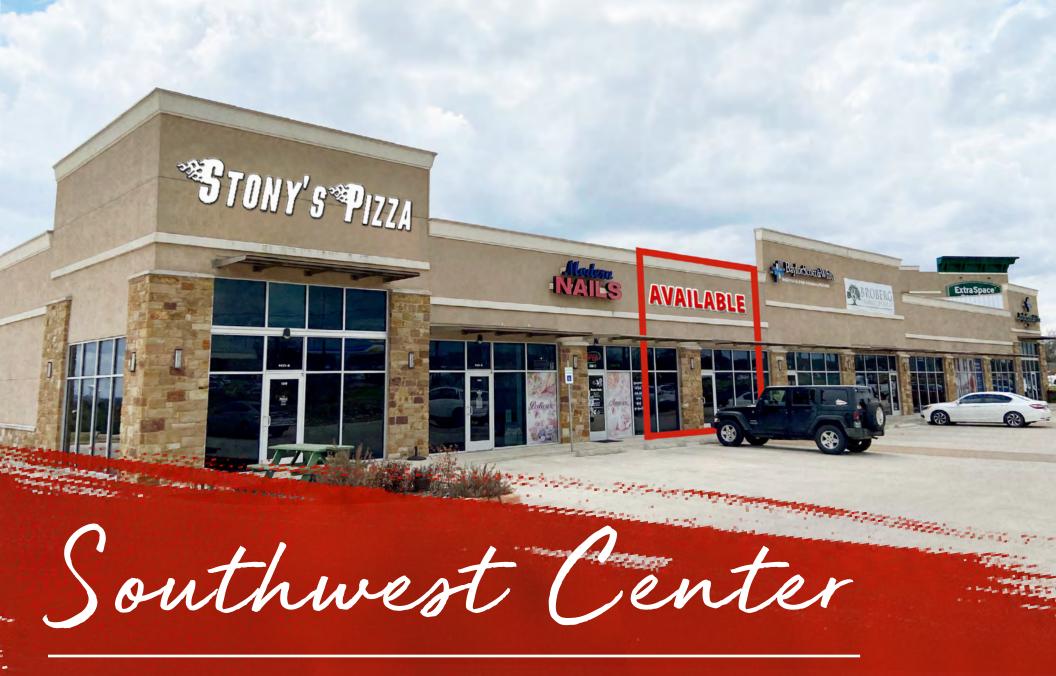

9521 US 290 - AUSTIN, TX 78737

FOR LEASE | 1,800 SF AVAILABLE

## **Center Details**

| PROPERTY SIZE | ±4.06 AC (176,854 SF)                                                                                                                            |
|---------------|--------------------------------------------------------------------------------------------------------------------------------------------------|
| ADDRESS       | 9521 US 290 - Austin, TX 78737                                                                                                                   |
| BUILDING SIZE | 14,000 SF                                                                                                                                        |
| YEAR BUILT    | 2015                                                                                                                                             |
| COTENANTS     | Baylor Scott & White Clinic, Broberg Family Dentistry, Baylor Scott & White Institute For Rehabilitation, Modern Nails Salon, and Stoney's Pizza |
| FEATURES      | <ul><li>» Monument Signage</li><li>» Highway Access</li></ul>                                                                                    |