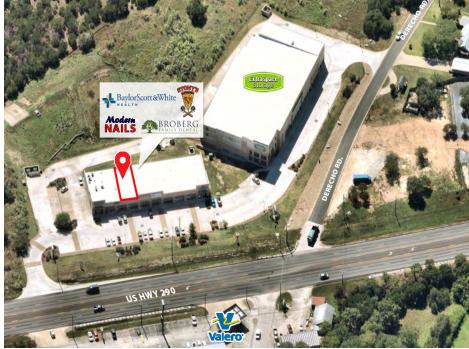

## THF HIGHLIGHTS

- Expected growth rate of 38% if the next 5 years
- AM side of the road, easy access, full visibility from US 290 (26,000 CPD)
- Prominent monument signage on US 290
- 8,000+ surrounding rooftops within 3 miles; Average household income of \$161,000
- 3 miles south of new H-E-B at US 290/RM 1826, and ±3 miles north of future Nutty Brown H-E-B location