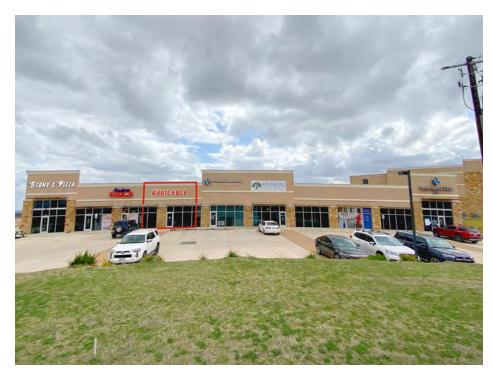

9521 US 290 - AUSTIN, TX 78737

FOR LEASE | 1,800 SF AVAILABLE







## THF HIGHLIGHTS

- Expected growth rate of 38% if the next 5 years
- AM side of the road, easy access, full visibility from US 290 (26,000 CPD)
- Prominent monument signage on US 290
- 8,000+ surrounding rooftops within 3 miles; Average household income of \$161,000
- 3 miles south of new H-E-B at US 290/RM 1826, and ±3 miles north of future Nutty Brown H-E-B location



## **Center Details**

| PROPERTY SIZE | ±4.06 AC (176,854 SF)                                                                                                                            |
|---------------|--------------------------------------------------------------------------------------------------------------------------------------------------|
| ADDRESS       | 9521 US 290 - Austin, TX 78737