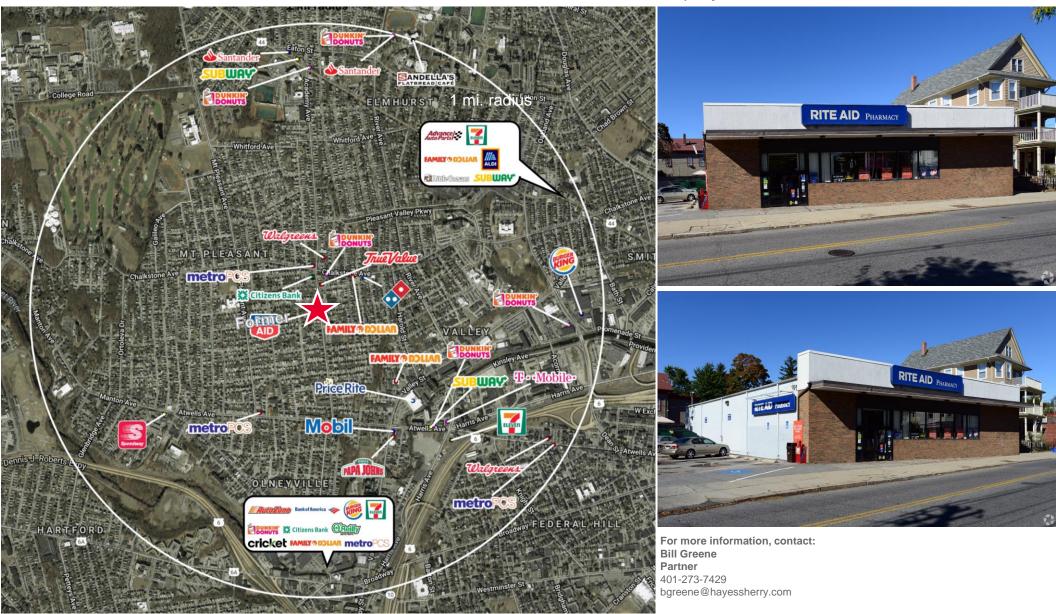

#### Amenities

• Neighboring retailers include Walgreens, True Value, Family Dollar, Metro PCS, Citizens Bank

| Demographics             | 1 mi radius | 3 mi radius | 5 mi radius |
|--------------------------|-------------|-------------|-------------|
| Population               | 36,737      | 220,575     | 391,658     |
| Households               | 13,135      | 85,065      | 156,895     |
| Population Median Age    | 30.0        | 33.3        | 35.6        |
| 5 Yr Pop Growth (Total%) | 3.6%        | 2.3%        | 1.8%        |

FREESTANDING RETAIL SPACE

For more information, please contact:

Bill Greene Partner 401.273.7429 bgreene@hayessherry.com 146 Westminster Street, 2<sup>nd</sup> floor Providence, RI 02903 phone: 401 273 1980 www.hayessherry.com