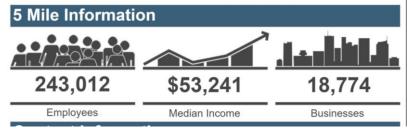

#### Amenities

• Neighboring retailers include Walgreens, True Value, Family Dollar, Metro PCS, Citizens Bank

| Demographics             | 1 mi radius | 3 mi radius | 5 mi radius |
|--------------------------|-------------|-------------|-------------|
| Population               | 36,737      | 220,575     | 391,658     |
| Households               | 13,135      | 85,065      | 156,895     |
| Population Median Age    | 30.0        | 33.3        | 35.6        |
| 5 Yr Pop Growth (Total%) | 3.6%        | 2.3%        | 1.8%        |