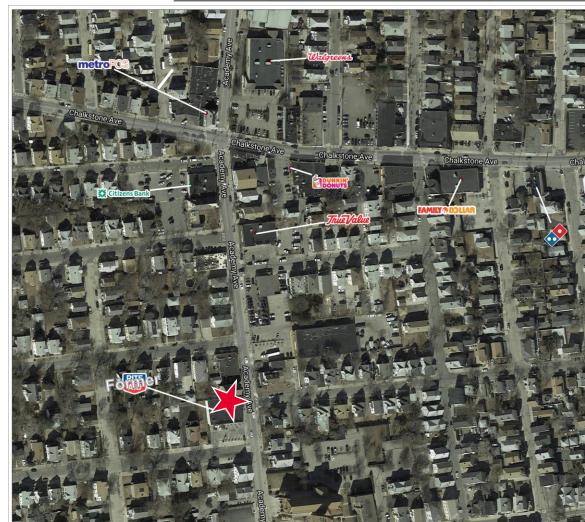

#### Amenities

• Neighboring retailers include Walgreens, True Value, Family Dollar, Metro PCS, Citizens Bank

| Demographics             | 1 mi radius | 3 mi radius | 5 mi radius |
|--------------------------|-------------|-------------|-------------|
| Population               | 36,737      | 220,575     | 391,658     |
| Households               | 13,135      | 85,065      | 156,895     |
| Population Median Age    | 30.0        | 33.3        | 35.6        |
| 5 Yr Pop Growth (Total%) | 3.6%        | 2.3%        | 1.8%        |

# FOR SALE 200 Academy Avenue Providence RI 02908

Trade Aerial

Independently Owned and Operated / A Member of the Cushman & Wakefield Alliance

Cushman & Wakefield Copycine (s). As applicable, we make no representation of the property (or properties) in question.