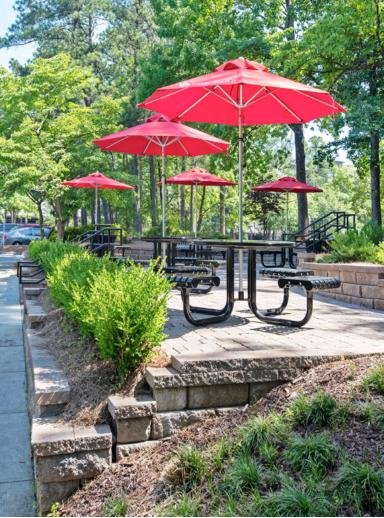

## THE PARK AT PERIMETER CENTER EAST

1,000-40,000 RSF Available

- Three mid-rise office buildings totaling 284,000 s.f.
- Brand new, move-in-ready spec suites available
- Excellent access to I-285, GA 400, I-75 and I-85
- On-site shuttle service to the Dunwoody MARTA
- Renovated common areas, restrooms and landscaping
- Food truck court
- 4/1000 rsf parking ratio