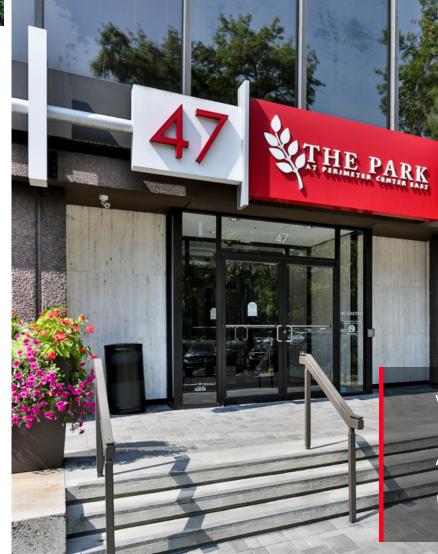

41, 47 & 53 Perimeter Center East Dunwoody, Georgia 30346

The Park at Perimeter Center East is located at the intersection of I-285 and Ashford Dunwoody Road. The three-building campus offers easy access to Buckhead and the northern submarkets and is walking distance to a diverse mix of area amenities.