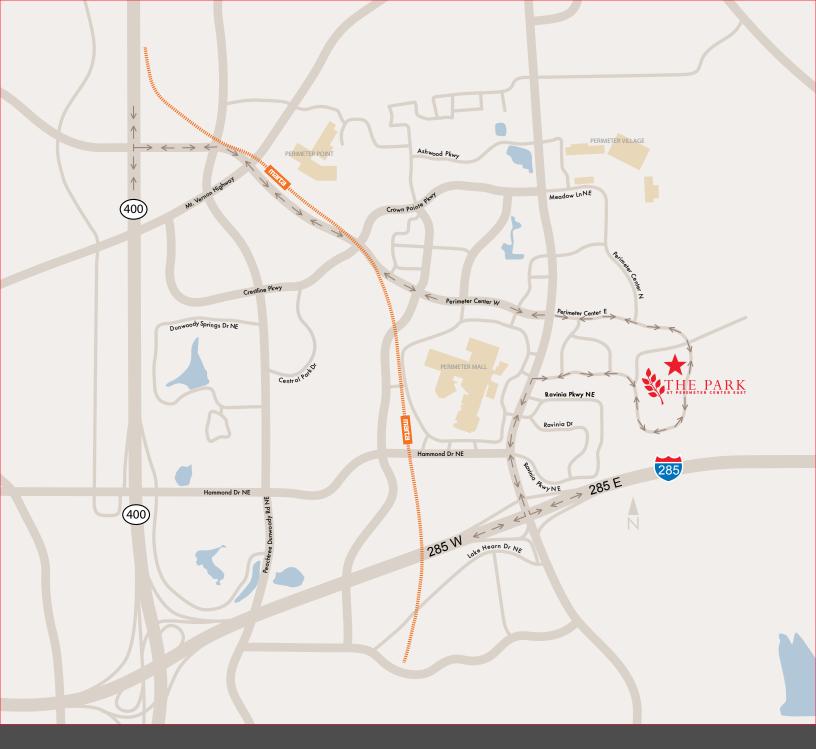

41, 47 & 53 Perimeter Center East Dunwoody, Georgia 30346

The Park at Perimeter Center East is located at the intersection of I-285 and Ashford Dunwoody Road. The three-building campus offers easy access to Buckhead and the northern submarkets and is walking distance to a diverse mix of area amenities.