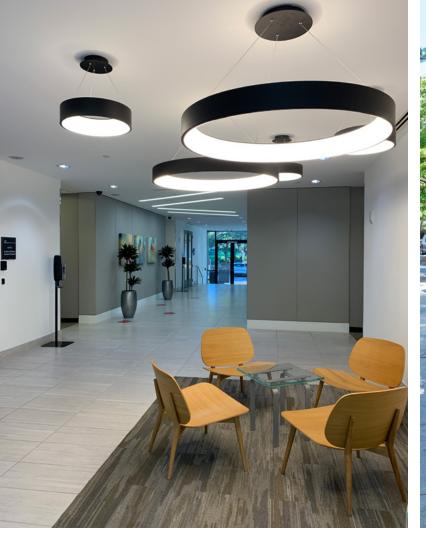

## THE PARK AT PERIMETER CENTER EAST

1,000-40,000 RSF Available

- Three mid-rise office buildings totaling 284,000 s.f.
- Brand new, move-in-ready spec suites available
- Excellent access to I-285, GA 400, I-75 and I-85
- On-site shuttle service to the Dunwoody MARTA
- Renovated common areas, restrooms and landscaping
- Food truck court
- 4/1000 rsf parking ratio

- Continued capital improvements program including elevator modernization, HVAC chillers and controls
- Conference center with kitchen
- Proactive ownership with onsite presence

Value you want. Access you need. Ownership you can trust.