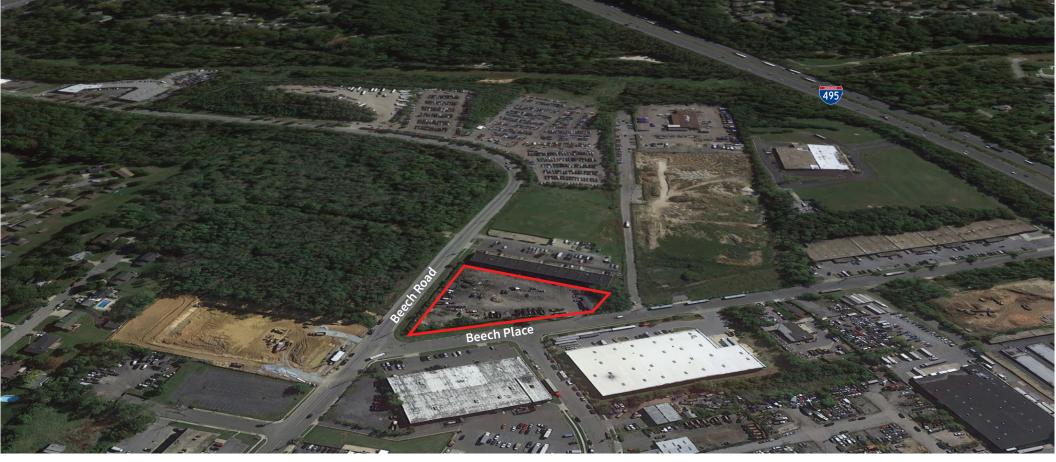

# 2.3 Acres of Truck Parking Available

- I-1 zoning
- 2.3 AC fenced lot
- At the corner of Beech Place & Beech Road
- Leveled, graveled, and fenced 2 acres of parking/ outdoor storage located at the corner of Beech Place and Beech Road
- Owner is willing to completely blacktop the surface and provide whatever utilities necessary