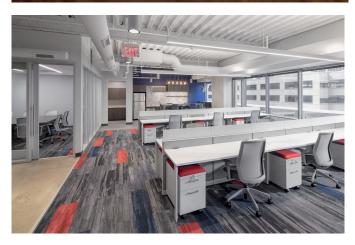

### B M O PLAZA AN UNMATCHED WORKDAY EXPERIENCE

31

Large block of contiguous space on top 3 floors Largest block of space is 55,000 SF on floors 25-27

.

Efficient floor plates with incredible city views

PERFECTLY SUITED FOR THE PROGRESSIVE OFFICE AND MODERN WORKER