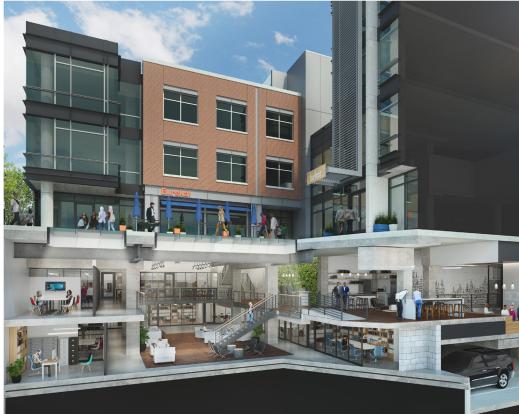

## WHERE CREATIVITY MEETS PRODUCTIVITY

Unique opportunity between 12,000 and 18,000 SF of creative space, located within PearlWest—a prominent class AA mixed use project including office, retail and restaurants right in the heart of downtown Boulder.

## WHITE BOX COMPLETE JULY 2021

Large skylight and stairway entry with direct access from Pearl Street.

Approximately 12,000 SF with floor to deck height of 21 SF without a mezzanine, providing an open environment and opportunity to add creative elements like a rock climbing wall or "living" wall.

Direct elevator access from main lobby and parking garage.

Option to add a mezzanine brings the square footage up to 18,000 SF.

Space will have its own HVAC system and separate metering for utilities.

Potential for grade level loading at entrance to parking garage.

Prominent blade signage available.