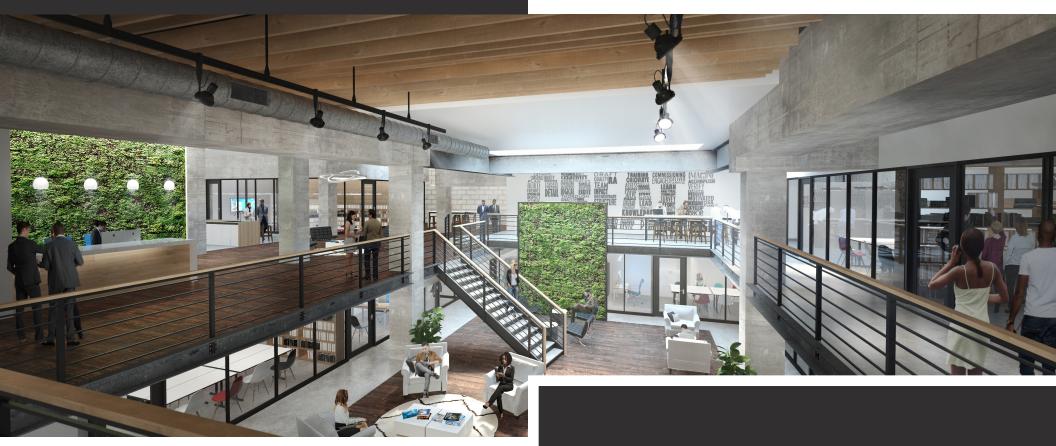

## WHITE BOX COMPLETE JULY 2021

Large skylight and stairway entry with direct access from Pearl Street.

Approximately 12,000 SF with floor to deck height of 21 SF without a mezzanine, providing an open environment and opportunity to add creative elements like a rock climbing wall or "living" wall.

Direct elevator access from main lobby and parking garage.

Option to add a mezzanine brings the square footage up to 18,000 SF.

Space will have its own HVAC system and separate metering for utilities.

Potential for grade level loading at entrance to parking garage.