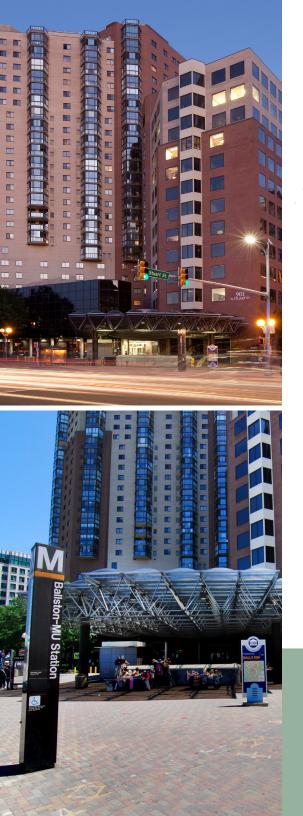

#### HIGHLIGHTS

- Highly desirable 2,200 SF corner retail opportunity with existing restaurant conditions, fully vented, and located directly in front of Metro (Ballston -MU Station - 5,127 riders per day) serving the Orange & Silver line.
- ~25 to 30 outdoor seats viable.
- Ceiling height: Slab to slab is 12ft- 4in.
- Direct access to the 277 unit Alta Vista Condominium, 210 key Hilton Arlington Hotel and connected to Ballston Quarter.
- Within close proximity to major universities including but not limited to Marymount University, George Washington, and Virginia Tech.
- High-end market demographics represented by an average household income of \$170,500 within a one-mile radius.
- Extremely dense daytime population with ~14 million square feet of office and 38,545 employees within one mile of opportunity.

## SURROUNDING AREA MAP

FOR LEASING INFORMATION, CONTACT:

Andy Corno 0: +1 202 719 6137 M: +1 301 520 2620 andy.corno@am.jll.com

Ihomas Jackman O: +1 202 719 5624 M: +1 301 580 1512 thomas.jackman@am.jll.co