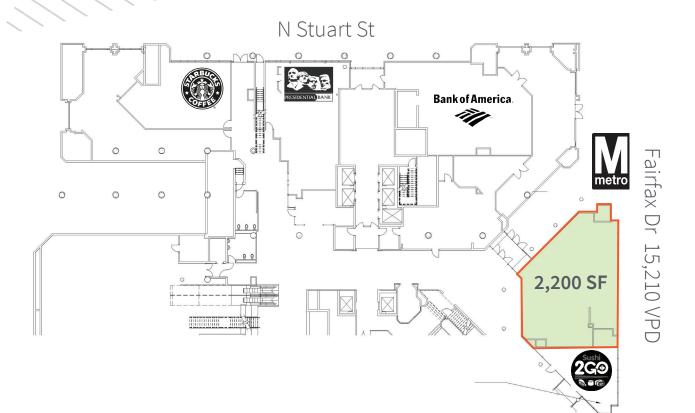

# PROPOSED FLOOR PLAN

FOR LEASING INFORMATION, CONTACT:

Andy Corno 0: +1 202 719 6137 M: +1 301 520 2620 andy.corno@am.jll.com

I homas Jackman O: +1 202 719 5624 M: +1 301 580 1512 thomas.jackman@am.jll.coi

#### HIGHLIGHTS

- Highly desirable 2,200 SF corner retail opportunity with existing restaurant conditions, fully vented, and located directly in front of Metro (Ballston -MU Station - 5,127 riders per day) serving the Orange & Silver line.
- ~25 to 30 outdoor seats viable.
- Ceiling height: Slab to slab is 12ft- 4in.
- Direct access to the 277 unit Alta Vista Condominium, 210 key Hilton Arlington Hotel and connected to Ballston Quarter.
- Within close proximity to major universities including but not limited to Marymount University, George Washington, and Virginia Tech.
- High-end market demographics represented by an average household income of \$170,500 within a one-mile radius.
- Extremely dense daytime population with ~14 million square feet of office and 38,545 employees within one mile of opportunity.