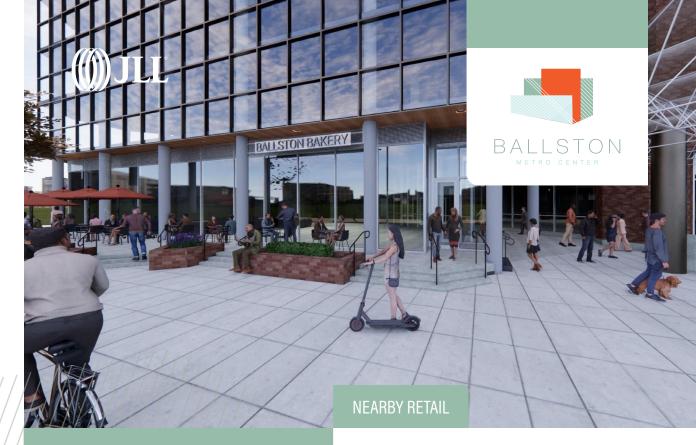

### 2,200 SF RETAIL OPPORTUNITY AVAILABLE AT BALLSTON METRO CENTER

#### 901 N STUART STREET, ARLINGTON VA

#### HIGHLIGHTS

- Highly desirable 2,200 SF corner retail opportunity with existing restaurant conditions, fully vented, and located directly in front of Metro (Ballston -MU Station - 5,127 riders per day) serving the Orange & Silver line.
- ~25 to 30 outdoor seats viable.
- Ceiling height: Slab to slab is 12ft- 4in.
- Direct access to the 277 unit Alta Vista Condominium, 210 key Hilton Arlington Hotel and connected to Ballston Quarter.
- Within close proximity to major universities including but not limited to Marymount University, George Washington, and Virginia Tech.
- High-end market demographics represented by an average household income of \$170,500 within a one-mile radius.
- Extremely dense daytime population with ~14 million square feet of office and 38,545 employees within one mile of opportunity.