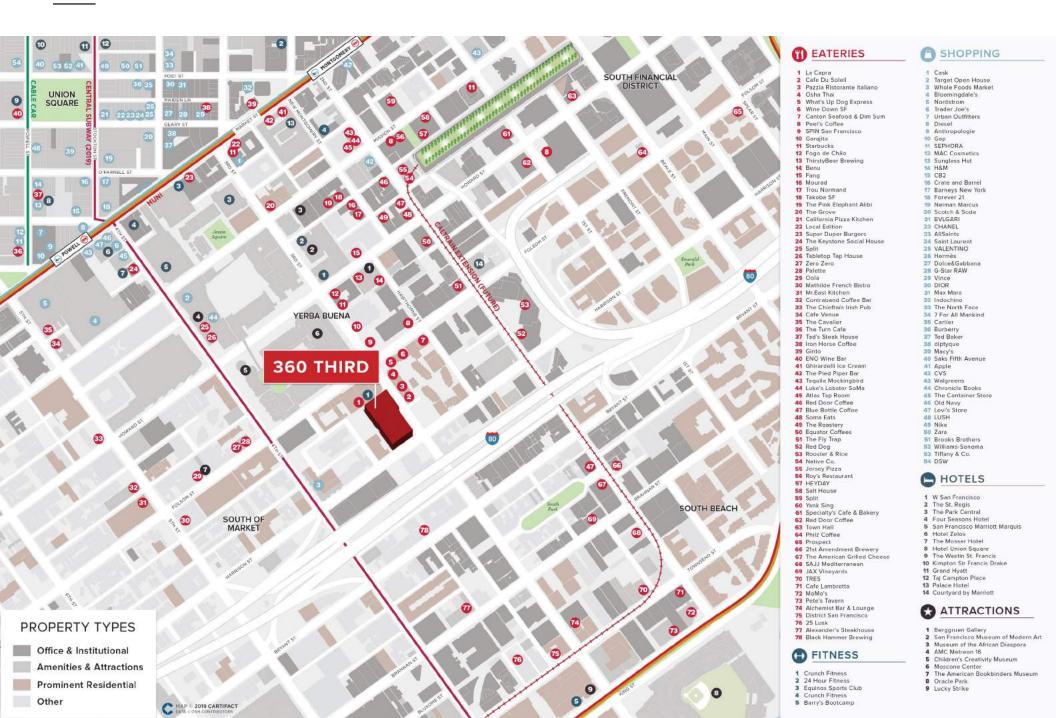

Restaurant / Cafe Space in Downtown San Francisco Available

KILROY





#### FEATURES

- Seven story Class A office and retail building
- Headquarters for high profile tenants such as: Comcast Sports Network, PAC-12 Enterprises and Squaretrade.
- Recent building renovation includes beautiful highceiling lobby and a roof-top deck for private events
- Existing and new restaurant shell with FF&E
- Exterior patio space available

## LOCATION

In the heart of Downtown San Francisco



#### DEMOGRAPHICS

Within a 10-Minute Walk



65,090

TOTAL EMPLOYEES

**1.6** AVG HOUSEHOLD SIZE

\$118,375

MEDIAN HOUSEHOLD INCOME **39.7** MEDIAN AGE

### NEIGHBORHOOD



# R E T A I L S P A C E

- 1,577 square feet
- 14' high ceilings with sweeping glass lines
- Ample outdoor seating in a tranquil landscape
- Existing FF&E in place



3rd Street



**BEN LAZZARESCHI**+1 415 228 3070ben.lazzareschi@am.jll.comRE License #01414579LAURA TINETTI+1 415 228 3072laura.tinetti@am.jll.comRE License # 01358500



©2019 Jones Lang LaSalle IP, Inc. All rights reserved. All information contained herein is from sources deemed reliable; however, no representation or warranty is made to the accuracy thereof. Jones Lang LaSalle Brokerage, Inc., Real Estate License #01856260