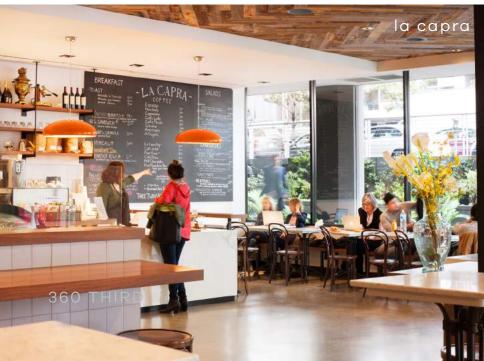

# R E T A I L S P A C E

- 1,577 square feet
- 14' high ceilings with sweeping glass lines
- Ample outdoor seating in a tranquil landscape
- Existing FF&E in place

3rd Street

**BEN LAZZARESCHI**+1 415 228 3070ben.lazzareschi@am.jll.comRE License #01414579LAURA TINETTI+1 415 228 3072laura.tinetti@am.jll.comRE License # 01358500