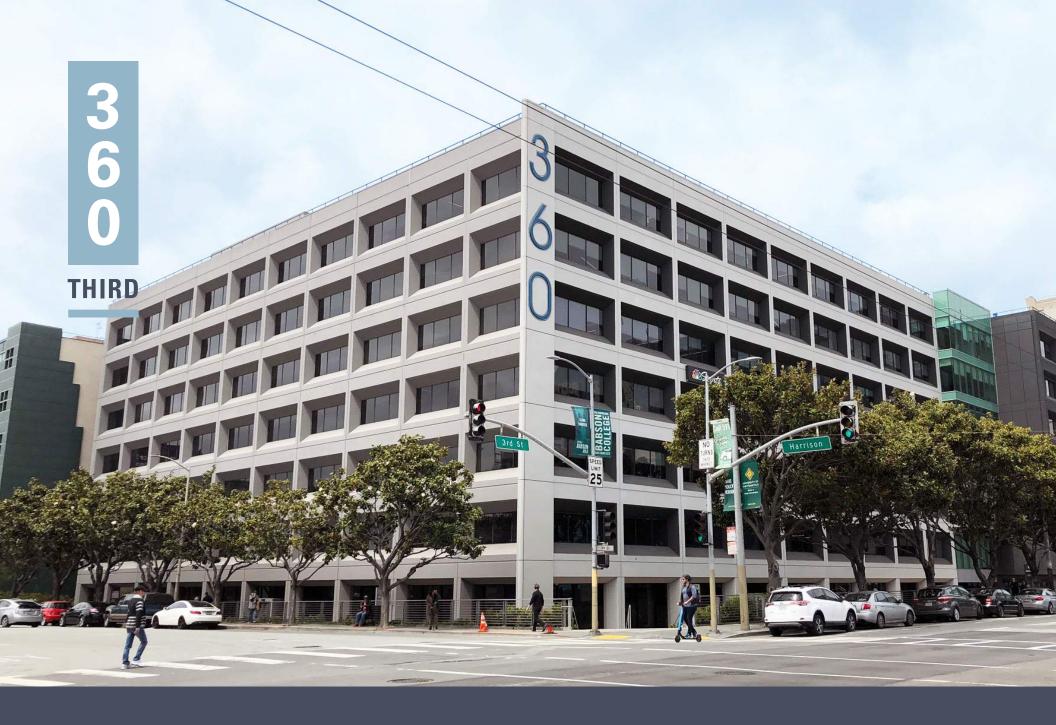

#### FEATURES

- Seven story Class A office and retail building
- Headquarters for high profile tenants such as: Comcast Sports Network, PAC-12 Enterprises and Squaretrade.
- Recent building renovation includes beautiful highceiling lobby and a roof-top deck for private events
- Existing and new restaurant shell with FF&E
- Exterior patio space available

## LOCATION

In the heart of Downtown San Francisco