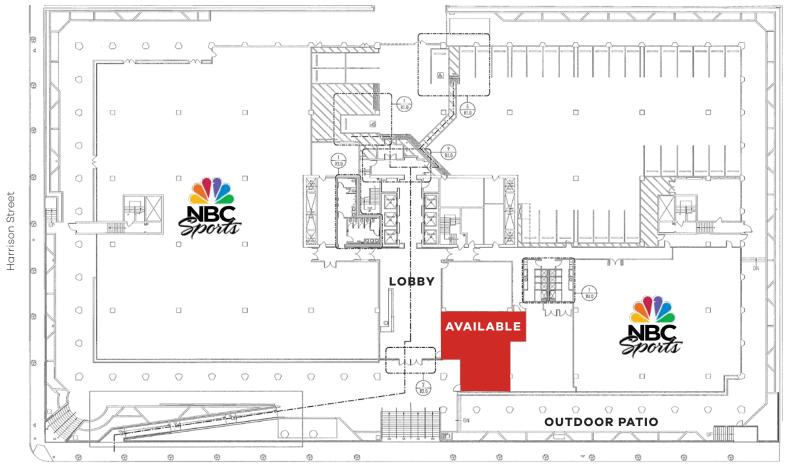

# R E T A I L S P A C E

- 1,577 square feet
- 14' high ceilings with sweeping glass lines
- Ample outdoor seating in a tranquil landscape
- Existing FF&E in place

3rd Street

**BEN LAZZARESCHI**+1 415 228 3070ben.lazzareschi@am.jll.comRE License #01414579LAURA TINETTI+1 415 228 3072laura.tinetti@am.jll.comRE License # 01358500