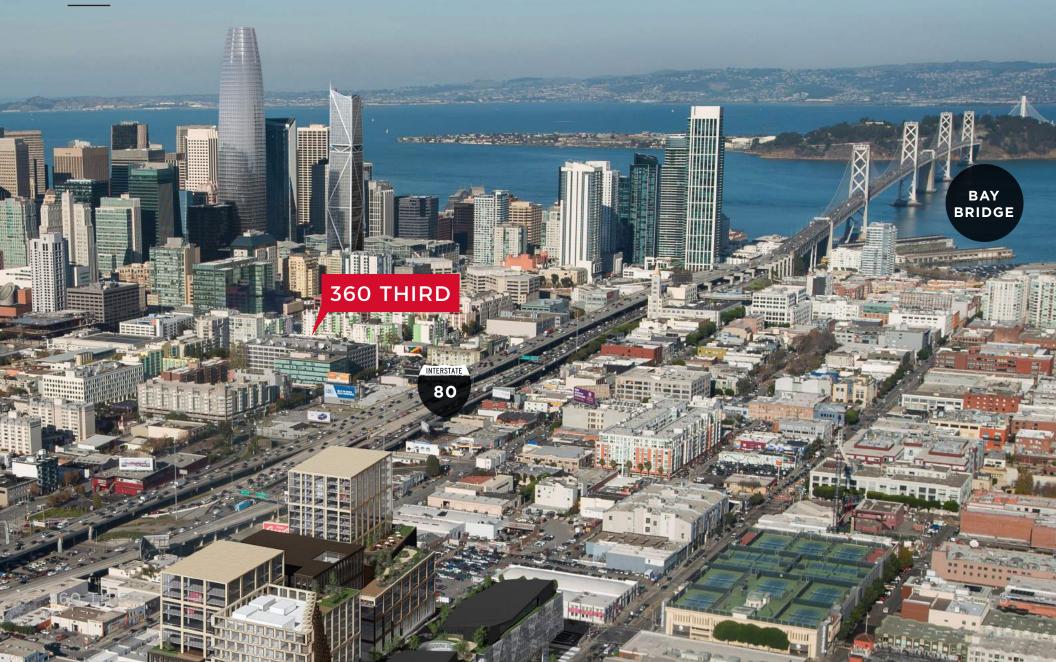

Restaurant / Cafe Space in Downtown San Francisco Available

KILROY





#### FEATURES

- Seven story Class A office and retail building
- Headquarters for high profile tenants such as: Comcast Sports Network, PAC-12 Enterprises and Squaretrade.
- Recent building renovation includes beautiful highceiling lobby and a roof-top deck for private events
- Existing and new restaurant shell with FF&E
- Exterior patio space available

## LOCATION

In the heart of Downtown San Francisco



#### DEMOGRAPHICS

Within a 10-Minute Walk



65,090

TOTAL EMPLOYEES

**1.6** AVG HOUSEHOLD SIZE

\$118,375

MEDIAN HOUSEHOLD INCOME **39.7** MEDIAN AGE

### NEIGHBORHOOD



# R E T A I L S P A C E

- 1,577 square feet
- 14' high ceilings with sweeping glass lines
- Ample outdoor seating in a tranquil landscape
- Existing FF&E in place



3rd Street



**BEN LAZZARESCHI**+1 415 228 3070ben.lazzareschi@am.jll.comRE License #01414579LAURA TINETTI+1 415 228 3072laura.tinetti@am.jll.comRE License # 01358500



©2019 Jones Lang LaSalle IP, Inc. All rights reserved. All information contained herein is from sources deemed reliable; however, no representation or warranty is made to the accuracy thereof. Jones Lang LaSalle Brokerage, Inc., Real Estate License #01856260