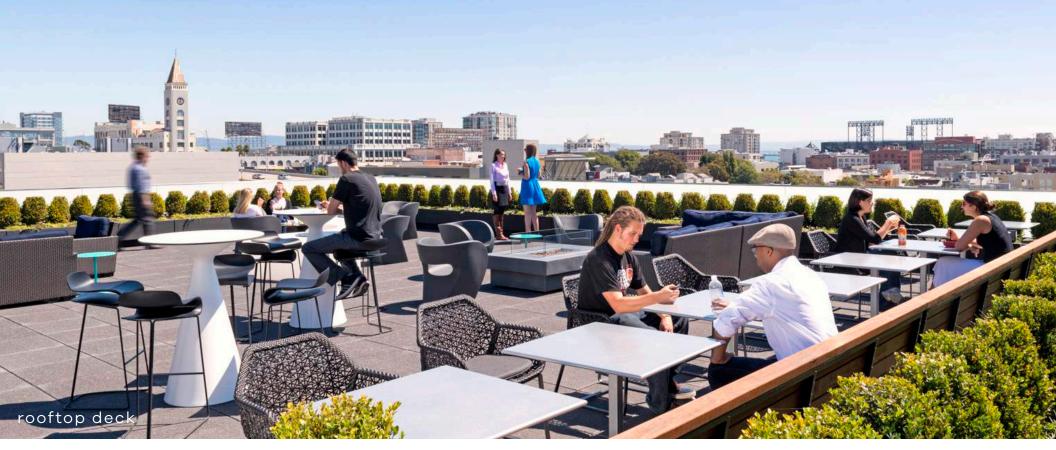

#### FEATURES

- Seven story Class A office and retail building
- Headquarters for high profile tenants such as: Comcast Sports Network, PAC-12 Enterprises and Squaretrade.
- Recent building renovation includes beautiful highceiling lobby and a roof-top deck for private events
- Existing and new restaurant shell with FF&E
- Exterior patio space available