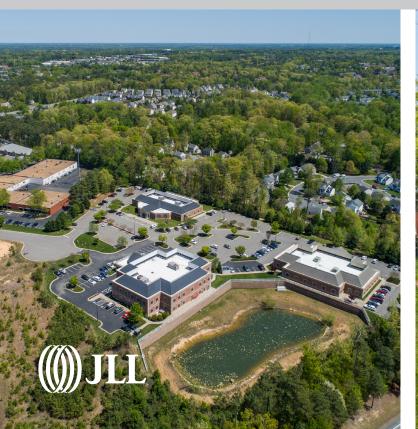

# INDEPENDENCE CORPORATE PARK

#### TRAVEL TIME TO NEARBY AMENITIES

I-64 Entry 2 minutes driving

Short Pump Town Center 11 minutes driving

ACAC Fitness Center 9 minutes driving

Hondos Steakhouse

Starbucks Coffee