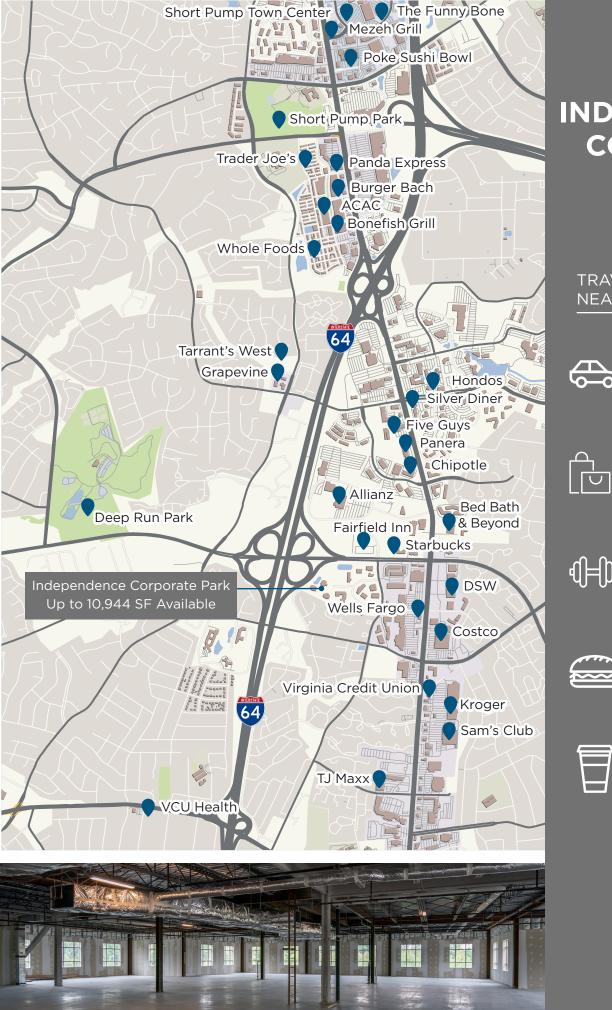

#### TRAVEL TIME TO NEARBY AMENITIES

I-64 Entry 2 minutes driving

Short Pump Town Center 11 minutes driving

ACAC Fitness Center 9 minutes driving

Hondos Steakhouse

Starbucks Coffee