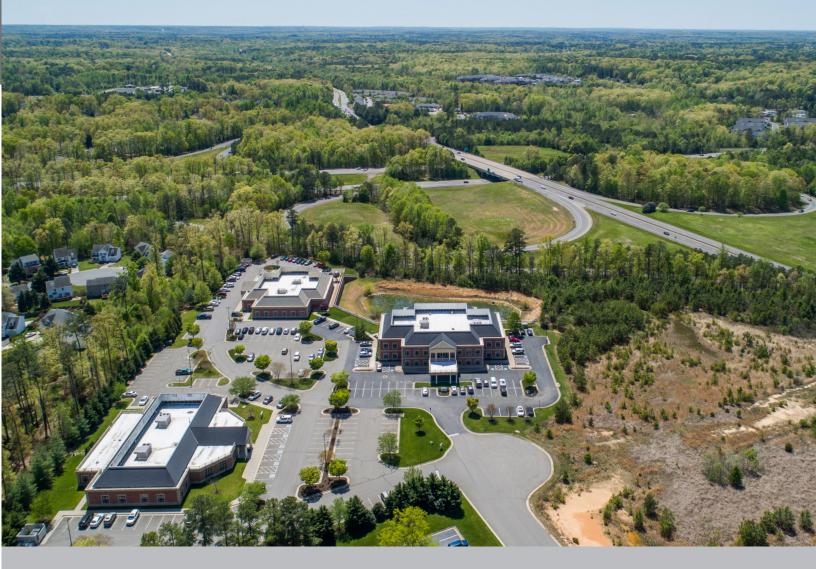

# INDEPENDENCE CORPORATE PARK

## PROPERTY HIGHLIGHTS

- Class A office/medical space immediately available: up to 10,944 SF on the second floor.
- Well maintained, 30,010 SF twostory brick medical office building.
- Exterior monument signage.
- 5 parking spaces per 1,000 SF.
- Short distance from I-64/Gaskins exit.
- Verizon/Comcast available.