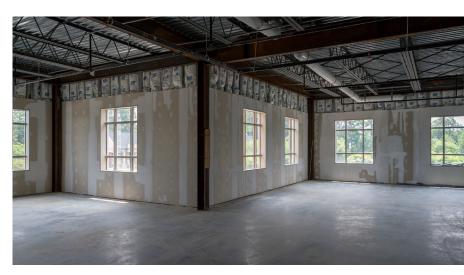

### FLOOR PLANS

## PROPERTY HIGHLIGHTS

- Class A office/medical space immediately available: up to 10,944 SF on the second floor.
- Well maintained, 30,010 SF twostory brick medical office building.
- Exterior monument signage.
- 5 parking spaces per 1,000 SF.
- Short distance from I-64/Gaskins exit.
- Verizon/Comcast available.