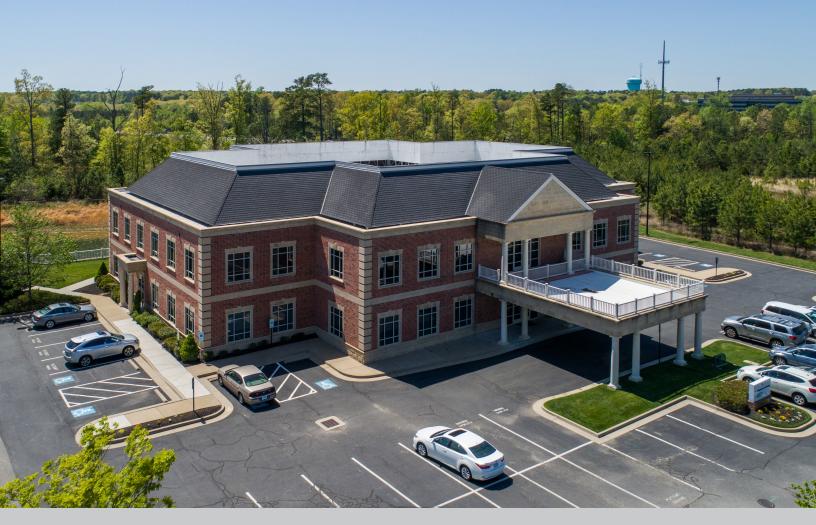

# INDEPENDENCE CORPORATE PARK

## PROPERTY HIGHLIGHTS

- Class A office/medical space immediately available: up to 10,944 SF on the second floor.
- Well maintained, 30,010 SF twostory brick medical office building.
- Exterior monument signage.
- 5 parking spaces per 1,000 SF.
- Short distance from I-64/Gaskins exit.
- Verizon/Comcast available.