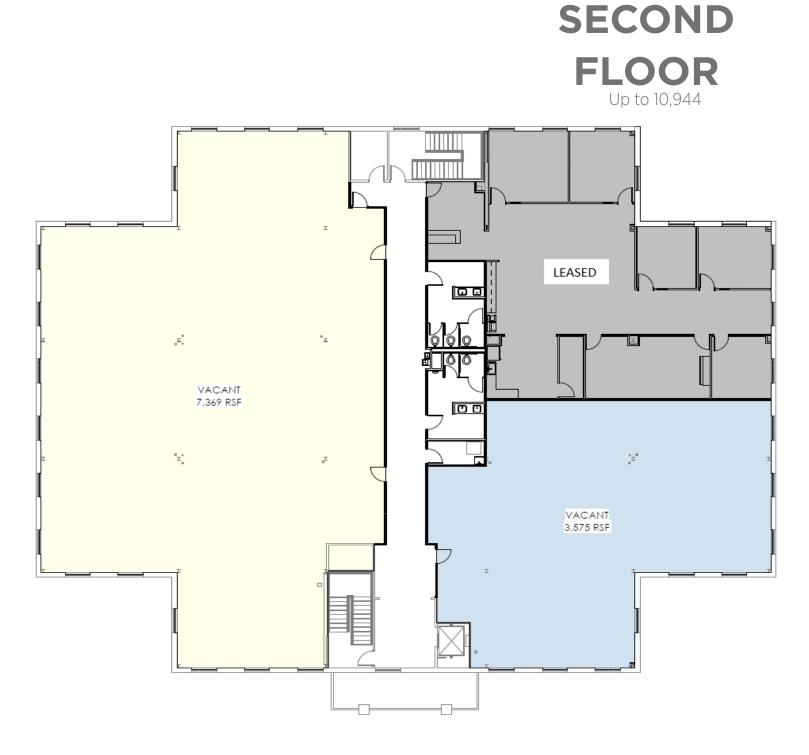

### FLOOR PLANS

#### 9930 INDEPENDENCE DRIVE, HENRICO, VIRGINIA

For more information, please contact:

Jimmy Appich +1 804 200 6420 jimmy.appich@am.jll.com

Jake Servinsky +1 804 200 6428 jake.servinsky@am.jll.com

jll.com

Disclaimer: Although information has been obtained from sources deemed reliable, Owner, Jones Lang LaSalle, and/or their representatives, brokers or agents make no guarantees as to the accuracy of the information contained herein, and offer the Property without express or implied warranties of any kind. The Property may be withdrawn without notice. THE RMR GROUP