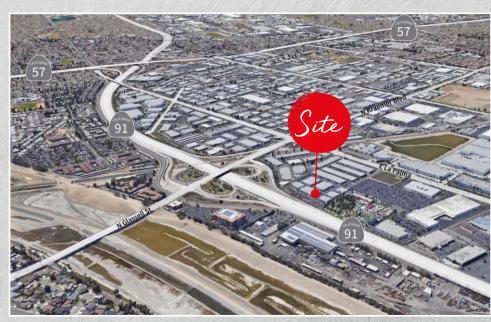

# Location specs

- Major freeway exposure –
  230,000 cars per day
- Immediate 91 freeway access
- Proximal to OC, LA and Inland Empire
- Pro-business Anaheim
- Anaheim Public Utilities
- Ample local retail and restaurant amenities
- Master planned business park