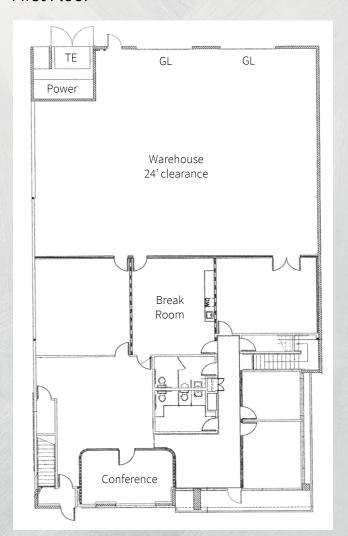

## **Property specs**

- ± 8,986 SF available
- ±4,800 SF two-story office
- 24' minimum clearance high bay warehouse
- Two (2) grade level doors
- 400A, 120/208V power supply
- Fully fire sprinklered
- 21 parking stalls
- High-image construction

### First Floor