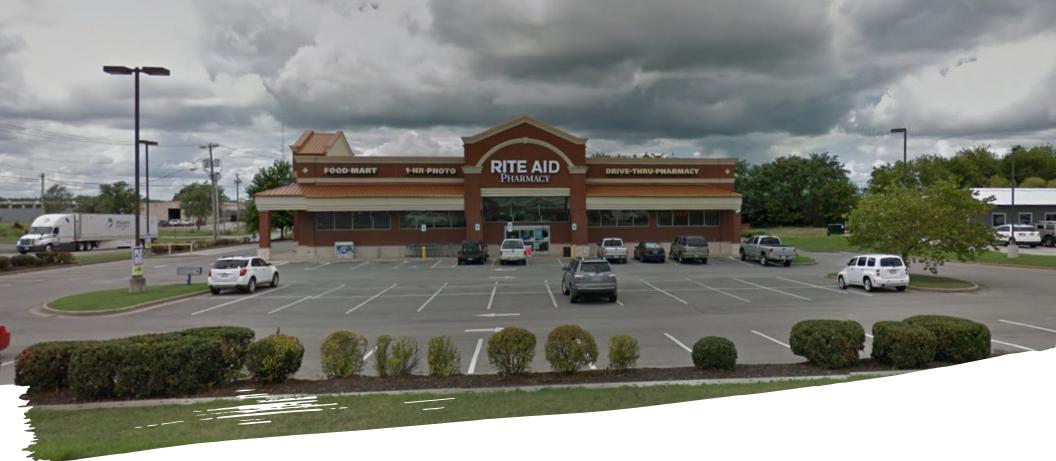

# 9,818 SF Former Rite Aid Available

- Located on the main thoroughfare in Lawrenceburg
- Excellent visibility and access
- 20,098 vehicles per day on North Locust Drive (East)