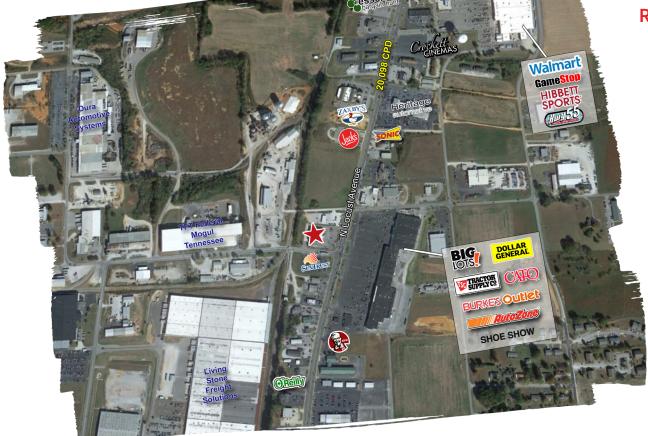

### **Area retailers**

 Walmart, GameStop, Hibbett Sports, Essex Bargain Hunt, Big Lots, Dollar General, Tractor Supply Company, Burkes Outlet, AutoZone, Shoe Show, Kroger, H&R Block, O'Reilly Auto Parts, Save A Lot, Dollar Tree, Goodwill, Aaron Rents

### **Zoomed Aerial**