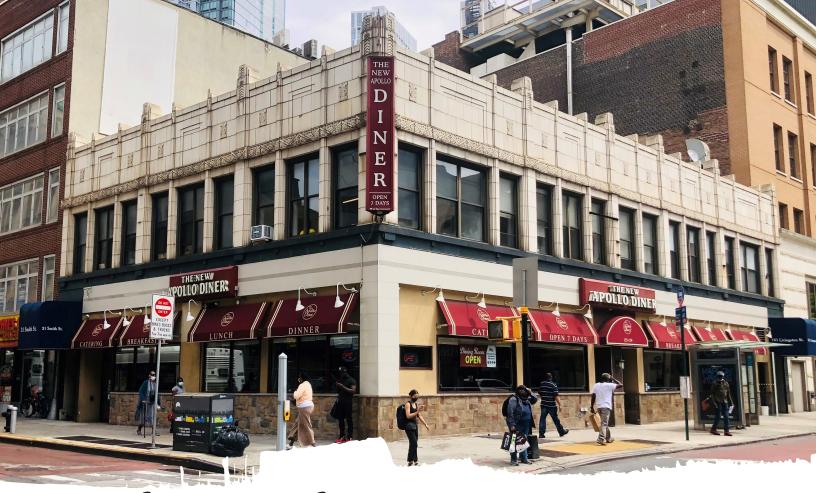

# 31 Smith Street

## Built out restaurant in Downtown Brooklyn

Northeast Corner of Smith and Livingston Street

Size

Ground Floor: 3,800 sf Usable Lower Level: 3,800 sf

Ceiling Heights

Ground Floor: 12' Usable Lower Level: 8'

Frontage

Smith Street: 46' Livingston Street: 81'

**Status** 

Currently The New Apollo Diner

Possession

Arranged

#### Comments

- Prime corner space with tremendous visibility
- Built out as a restaurant
- At the intersection of Downtown Brooklyn and Boerum Hill
- One block from Jay Street MetroTech subway stop A G F R
- One block from Fulton Street Mall
- Landlord will entertain logical divisions