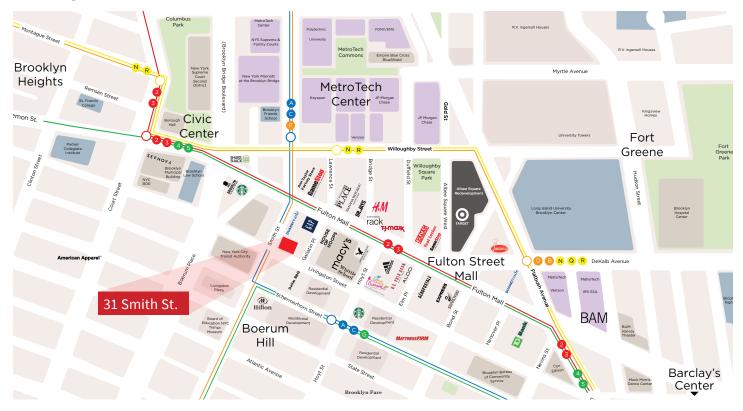

#### The Neighborhood

#### **Current Area Development**

### **Office Developments**

- 1. 41 Flatbush Avenue
- 2. Macy's Fulton Street
- 3. One Willoughby Square

260K sf Office 800K sf Office/Retail 500K sf Office

## **Residential Developments**

| 1.  | 300 Ashland           | 379 Units |
|-----|-----------------------|-----------|
| 2.  | One Flatbush Avenue   | 183 Units |
| 3.  | The Hub               | 750 Units |
| 4.  | The Nevin's           | 73 Units  |
| 5.  | 33 Bond Street        | 713 Units |
| 6.  | 210 Livingston Street | 368 Units |
| 7.  | 415 Red Hook Lane     | 108 Units |
| 8.  | 237 Duffield Street   | 108 Units |
| 9.  | Avalon Willoughby Sq. | 861 Units |
| 10. | 438 Willoughby Street | 150 Units |
| 11. | 138 Willoughby Street | 450 Units |
| 12. | 86 Fleet Place        | 440 Units |
| 13. | The Margo             | 228 Units |
|     |                       |           |