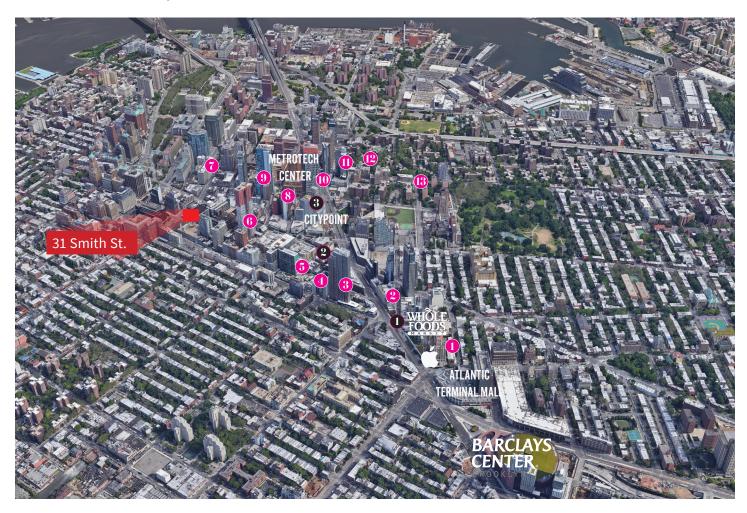

#### The Neighborhood

#### **Current Area Development**

### **Office Developments**

- 1. 41 Flatbush Avenue
- 2. Macy's Fulton Street
- 3. One Willoughby Square

260K sf Office 800K sf Office/Retail 500K sf Office

## **Residential Developments**

| 1.  | 300 Ashland           | 379 Units |
|-----|-----------------------|-----------|
| 2.  | One Flatbush Avenue   | 183 Units |
| 3.  | The Hub               | 750 Units |
| 4.  | The Nevin's           | 73 Units  |
| 5.  | 33 Bond Street        | 713 Units |
| 6.  | 210 Livingston Street | 368 Units |
| 7.  | 415 Red Hook Lane     | 108 Units |
| 8.  | 237 Duffield Street   | 108 Units |
| 9.  | Avalon Willoughby Sq. | 861 Units |
| 10. | 438 Willoughby Street | 150 Units |
| 11. | 138 Willoughby Street | 450 Units |
| 12. | 86 Fleet Place        | 440 Units |
| 13. | The Margo             | 228 Units |
|     |                       |           |