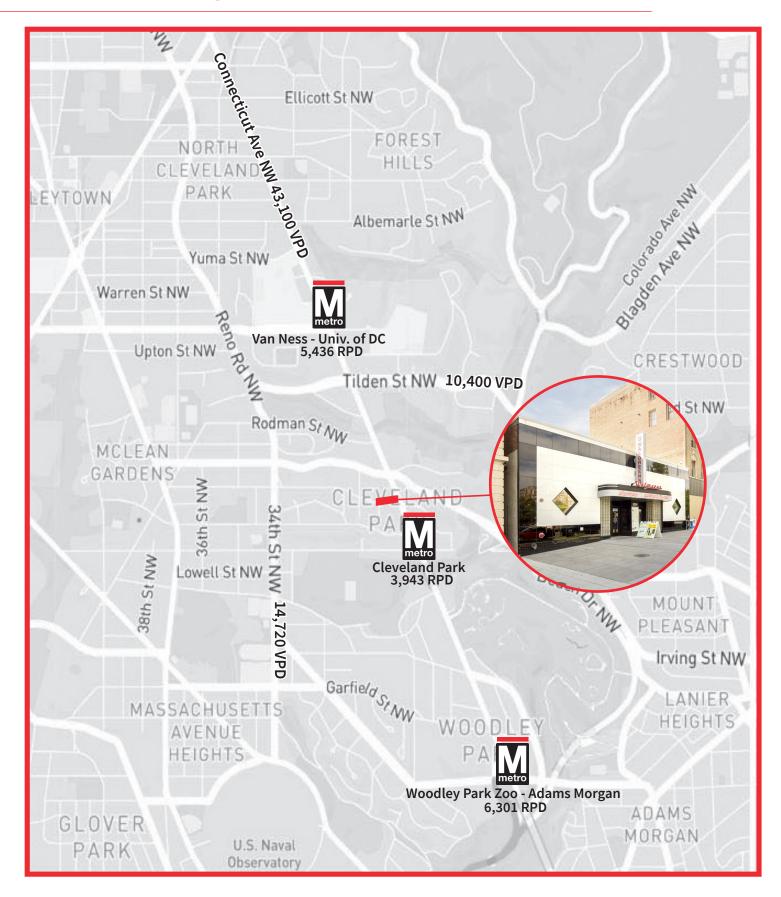

# Surrounding Area

### Highlights

- 8,592 SF space facing Connecticut Ave NW with asking rent of \$375,000.00/yr
- Excellent daytime traffic with 43,100 VPD on Connecticut Ave NW
- Highly visible location with 43' frontage on Connecticut Ave NW
- Located less than one block from Cleveland Park Metro with 3,943 riders per day
- Excellent Co-tenancy in the market with Target, CVS, Yes Organic Market and directly across from Sam's Park & Shop