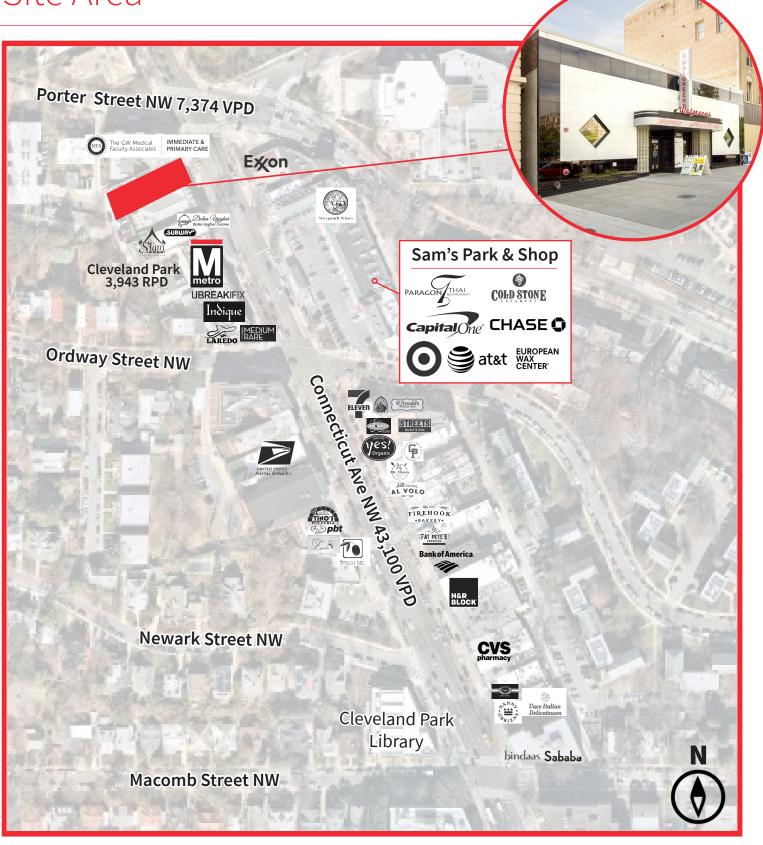

# Site Area

### Highlights

- 8,592 SF space facing Connecticut Ave NW with asking rent of \$375,000.00/yr
- Excellent daytime traffic with 43,100 VPD on Connecticut Ave NW
- Highly visible location with 43' frontage on Connecticut Ave NW
- Located less than one block from Cleveland Park Metro with 3,943 riders per day
- Excellent Co-tenancy in the market with Target, CVS, Yes Organic Market and directly across from Sam's Park & Shop