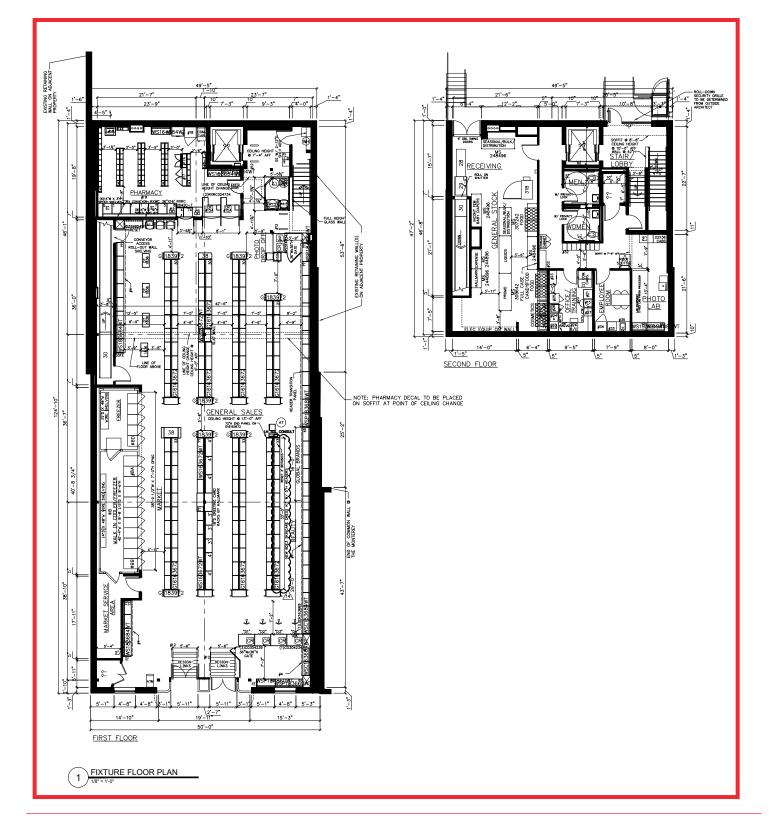

Connecticut Ave NW
- Highly visible location with 43' frontage on Connecticut Ave NW
- Located less than one block from Cleveland Park Metro with 3,943 riders per day
- Excellent Co-tenancy in the market with Target, CVS, Yes Organic Market and directly across from Sam's Park & Shop

### Nearby Retail



### Demographics

(Radius of .25, .5, and 1- miles)

#### 2019 Population

| 2,064             | 9,490     | 32,664    |
|-------------------|-----------|-----------|
| Average HH Income |           |           |
| \$202,970         | \$180,860 | \$177,970 |
| Households        |           |           |
| 1,206             | 5,841     | 17,809    |
| Median Age        |           |           |
| 39.6              | 38.3      | 37.5      |

# Surrounding Area



# Site Area



# Site Plan



For more information, please contact:

### Andy Corno O: +1 202 719 6137 M: +1 301 520 2620 andy.corno@am.jll.com

#### Thomas Jackman

**O:** +1 202 719 5624 **M:** +1 301 580 1512 thomas.jackman@am.jll.com

#### Arris Noble

**O:** +1 202 719 5632 **M:** +1 202 738 0406 arris.noble@am.jll.com