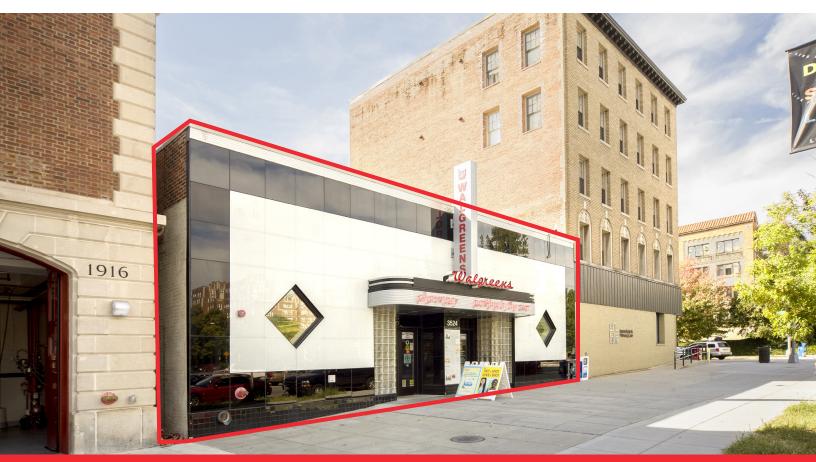

## 3524 Connecticut Ave, NW **()** JLL Washington, DC 20008

🗔 8,592 SF 🛛 🖂 ~53' frontage on Connecticut Ave NW 📄 Term through 04/30/2039 📄 Available at \$375,000/yr

## Prime retail opportunity for sublease located in Cleveland Park

### Highlights

- 8,592 SF space facing Connecticut Ave NW with asking rent of \$375,000.00/yr
- Excellent daytime traffic with 43,100 VPD on Connecticut Ave NW
- Highly visible location with 43' frontage on Connecticut Ave NW
- Located less than one block from Cleveland Park Metro with 3,943 riders per day
- Excellent Co-tenancy in the market with Target, CVS, Yes Organic Market and directly across from Sam's Park & Shop