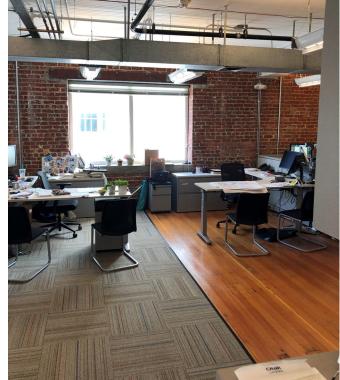

# AMILABILITIES

| SUITE | RSF +/-   | SUITE FEATURES                                                                   | AVAILABLE |
|-------|-----------|----------------------------------------------------------------------------------|-----------|
| 500*  | 4,903 RSF | Open creative space on southwest side.                                           | Immediate |
| 550*  | 2,796 RSF | Corner suite with private offices and open work area.                            | Immediate |
| 700   | 9,204 RSF | Heavy build of offices, exposed brick, creative appeal, full floor, wood floors. | Immediate |