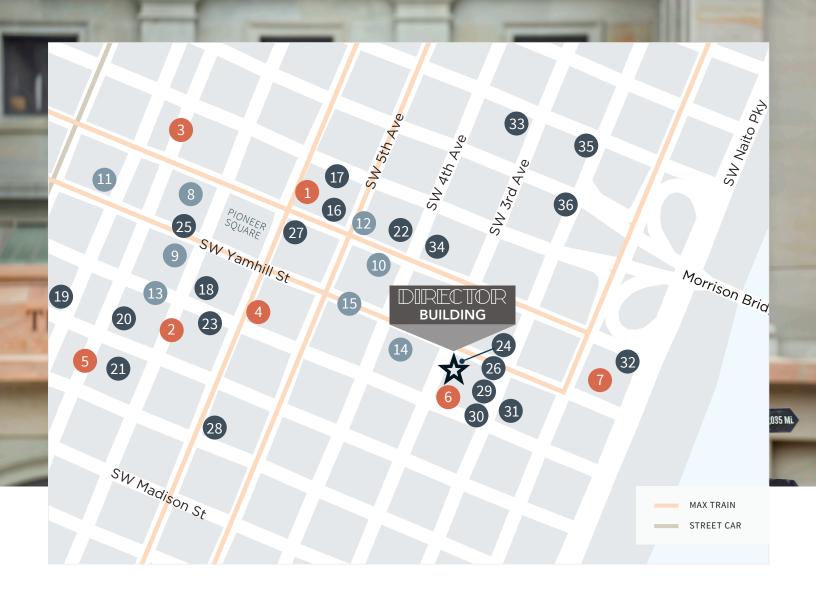

#### **HOTELS**

- 1. The Nines Luxury Hotel
- 2. Hilton Portland
- 3. Dossier Hotel
- 4. The Duniway Hotel
- 5. Heathman Hotel
- 6. AC Hotel
- 7. Hotel Rose

#### RETAIL

- 8. Nordstrom
- 9. Mario's
- 10. Apple Store
- 11. Pendleton
- 12. Nike Portland
- 13. Columbia Sportswear
- 14. Tiffany & Co.
- 15. Pioneer Place Mall

### **RESTAURANTS**

- 16. Departure Restaurant and Lounge 27. Potbelly Sandwiches
- 17. Urban Farmer
- 18. Ruth's Chris Steak House
- 19. Southpark Seafood
- 20. The Picnic House
- 21. The Heathman Restaurant
- 22. Starbucks
- 23. Fogo de Chao
- 24. Chipotle
- 25. Flying Elephants
- 26. Mod Pizza

- 28. The Melting Pot
- 29. Portland Food Hall
- 30. Luc Lac Vietnamese Kitchen
- 31. Q
- 32. Bottle + Kitchen
- 33. Huber's
- 34. Buffalo Wild Wings
- 35. Mother's
- 36. Barista

FOR LEASING:

**Sean Turley** Licensed in OR