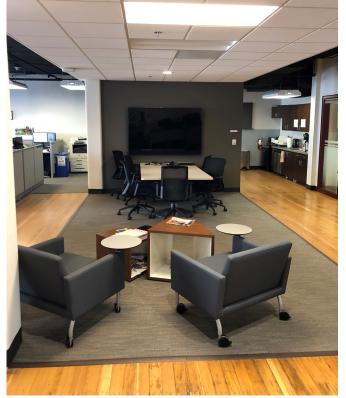

# AMILABILITIES

| SUITE | RSF +/-   | SUITE FEATURES                                                                   | AVAILABLE |
|-------|-----------|----------------------------------------------------------------------------------|-----------|
| 500*  | 4,903 RSF | Open creative space on southwest side.                                           | Immediate |
| 550*  | 2,796 RSF | Corner suite with private offices and open work area.                            | Immediate |
| 700   | 9,204 RSF | Heavy build of offices, exposed brick, creative appeal, full floor, wood floors. | Immediate |