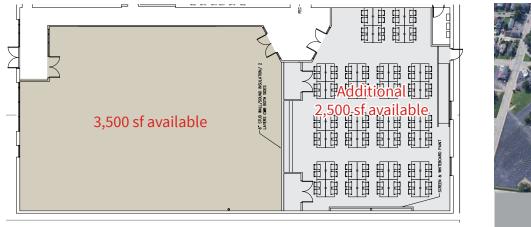

## 3,500 sf with up to 6,000 sf available

## **Property Highlights**

- 3,500 sf former fitness center plus an additional 2,500 sf of open office space available
- Located just south of Downtown Indianapolis near
  Fountain Square, Indianapolis' funky neighborhood with a wide range of restaurants, live music and performance, one-of-a-kind shops and a vibrant arts scene
- Just 1.5 miles from the heart of Downtown Indianapolis
- Convenient access to I-65 and I-70
- Property features a living green roof with a quaint seating area and an abundance of beautiful landscaping
- Six designated parking spaces plus abundant street parking available