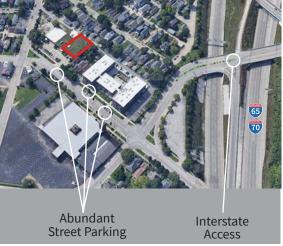

## **Property Highlights**

- 3,500 sf former fitness center plus an additional 2,500 sf of open office space available
- Located just south of Downtown Indianapolis near
  Fountain Square, Indianapolis' funky neighborhood with a wide range of restaurants, live music and performance, one-of-a-kind shops and a vibrant arts scene
- Just 1.5 miles from the heart of Downtown Indianapolis
- Convenient access to I-65 and I-70
- Property features a living green roof with a quaint seating area and an abundance of beautiful landscaping
- Six designated parking spaces plus abundant street parking available