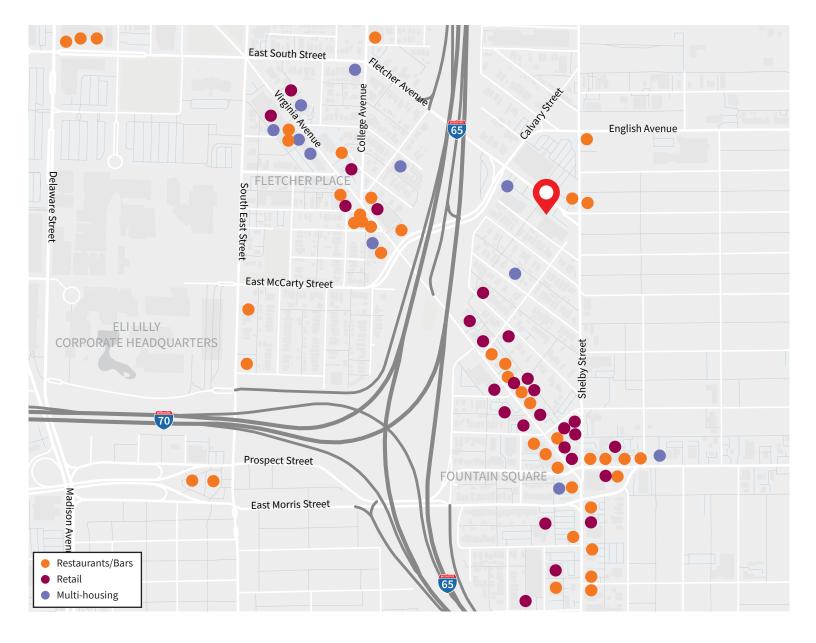

## **Property Highlights**

- 3,500 sf former fitness center plus an additional 2,500 sf of open office space available
- Located just south of Downtown Indianapolis near
  Fountain Square, Indianapolis' funky neighborhood with a wide range of restaurants, live music and performance, one-of-a-kind shops and a vibrant arts scene
- Just 1.5 miles from the heart of Downtown Indianapolis
- Convenient access to I-65 and I-70
- Property features a living green roof with a quaint seating area and an abundance of beautiful landscaping
- Six designated parking spaces plus abundant street parking available