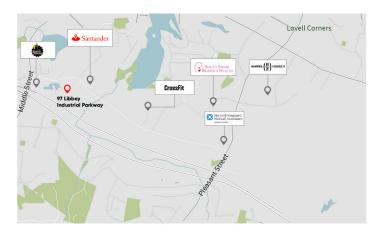

## CLASS A OFFICE SPACE NOW AVAILABLE

JLL is pleased to present up to 14,155 SF on the 3rd floor at 97 Libbey Industrial Parkway. Located within the Weymouth Woods Corporate Center, this first class office building offers state-of-the-art finishes. The building is positioned off Route 3 and is just a few miles from Route 93.

## **HIGHLIGHTS**

| Building Size            | 100,017 SF                                                                                             |
|--------------------------|--------------------------------------------------------------------------------------------------------|
| Year Built               | 2002                                                                                                   |
| Availability             | 3rd floor: 3,521 SF – 14,155 SF                                                                        |
| Parking                  | 5.00/1,000 SF                                                                                          |
| Amenities                | Onsite grab-n-go café with amenity center                                                              |
| World-Class<br>Neighbors | South Shore Hospital, Dana-Farber Cancer<br>Institute, Brigham & Women's Hospital and<br>Atrius Health |
| Nearby<br>Attractions    | Within walking distance of Planet Fitness,<br>CrossFit 781, and Barrel House Z Brewing                 |