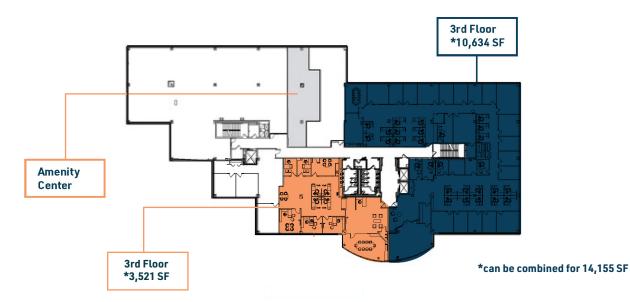

## CLASS A OFFICE SPACE NOW AVAILABLE

JLL is pleased to present up to 14,155 SF on the 3rd floor at 97 Libbey Industrial Parkway. Located within the Weymouth Woods Corporate Center, this first class office building offers state-of-the-art finishes. The building is positioned off Route 3 and is just a few miles from Route 93.

## **HIGHLIGHTS**

| Building Size            | 100,017 SF                                                                                             |
|--------------------------|--------------------------------------------------------------------------------------------------------|
| Year Built               | 2002                                                                                                   |
| Availability             | 3rd floor: 3,521 SF – 14,155 SF                                                                        |
| Parking                  | 5.00/1,000 SF                                                                                          |
| Amenities                | Onsite grab-n-go café with amenity center                                                              |
| World-Class<br>Neighbors | South Shore Hospital, Dana-Farber Cancer<br>Institute, Brigham & Women's Hospital and<br>Atrius Health |
| Nearby<br>Attractions    | Within walking distance of Planet Fitness,<br>CrossFit 781, and Barrel House Z Brewing                 |