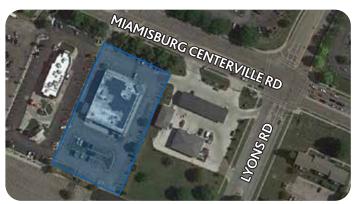

# LOCATION HIGHLIGHTS

- Positioned in a well-established densely populated, high traffic area
- Excellent Visibility
- Monument Sign
- Easy access to Miamisburg Centerville Road, Lyons Road and I-675
- Convenient as well as ample Parking
- Property is located at the SWQ of Miamisburg Centerville Road and Lyons Road

# SITE PLAN

The information contained herein has either been given to us by the owner of the property or obtained from sources that we deem reliable. We have no reason to doubt its accuracy, but we do not guarantee it.