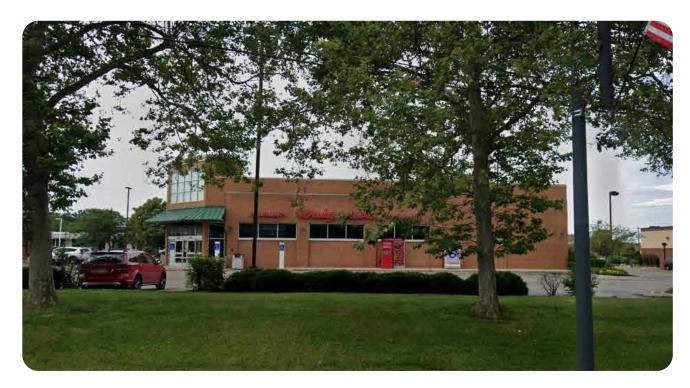

## CENTERVILLE, OHIO FORMER WALGREENS AVAILABLE FOR SUBLEASE

1402 MIAMISBURG CENTERVILLE RD., CENTERVILLE, OH (STORE 7636) Commerce Real Estate Services

## **PROPERTY OVERVIEW**

| Parking Spaces: | 74 spaces                                                                                                                                                                                                                                                                                                                                                                                                                                                                          |
|-----------------|------------------------------------------------------------------------------------------------------------------------------------------------------------------------------------------------------------------------------------------------------------------------------------------------------------------------------------------------------------------------------------------------------------------------------------------------------------------------------------|
| Drive Thru:     | Yes                                                                                                                                                                                                                                                                                                                                                                                                                                                                                |
| Square Footage: | 14,820                                                                                                                                                                                                                                                                                                                                                                                                                                                                             |
| Asking Price:   | \$7.00 per sq. ft. on a modified gross basis                                                                                                                                                                                                                                                                                                                                                                                                                                       |
| Notes:          | Excellent Location as the subject property is<br>centrally located to the thriving retail trade area,<br>outstanding visibility and signage, close proximity<br>to 1-675. Trade area realizes major retailers,<br>strong traffic counts and demographics.<br>Miamisburg Centerville Road is the major<br>East/West corridor for Centerville, OH. Subject<br>property is adjacent to Chick-fil-a and within<br>close proximity to Whole Foods, Target,<br>Wal-mart, and Sam's Club. |