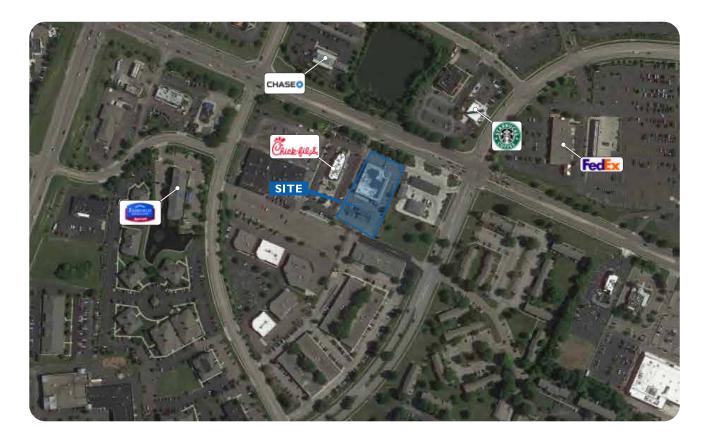

## **PROPERTY OVERVIEW**

| Parking Spaces: | 74 spaces                                                                                                                                                                                                                                                                                                                                                                                                                                                                          |
|-----------------|------------------------------------------------------------------------------------------------------------------------------------------------------------------------------------------------------------------------------------------------------------------------------------------------------------------------------------------------------------------------------------------------------------------------------------------------------------------------------------|
| Drive Thru:     | Yes                                                                                                                                                                                                                                                                                                                                                                                                                                                                                |
| Square Footage: | 14,820                                                                                                                                                                                                                                                                                                                                                                                                                                                                             |
| Asking Price:   | \$7.00 per sq. ft. on a modified gross basis                                                                                                                                                                                                                                                                                                                                                                                                                                       |
| Notes:          | Excellent Location as the subject property is<br>centrally located to the thriving retail trade area,<br>outstanding visibility and signage, close proximity<br>to 1-675. Trade area realizes major retailers,<br>strong traffic counts and demographics.<br>Miamisburg Centerville Road is the major<br>East/West corridor for Centerville, OH. Subject<br>property is adjacent to Chick-fil-a and within<br>close proximity to Whole Foods, Target,<br>Wal-mart, and Sam's Club. |

# LOCATION HIGHLIGHTS

- Positioned in a well-established densely populated, high traffic area
- Excellent Visibility
- Monument Sign
- Easy access to Miamisburg Centerville Road, Lyons Road and I-675
- Convenient as well as ample Parking
- Property is located at the SWQ of Miamisburg Centerville Road and Lyons Road