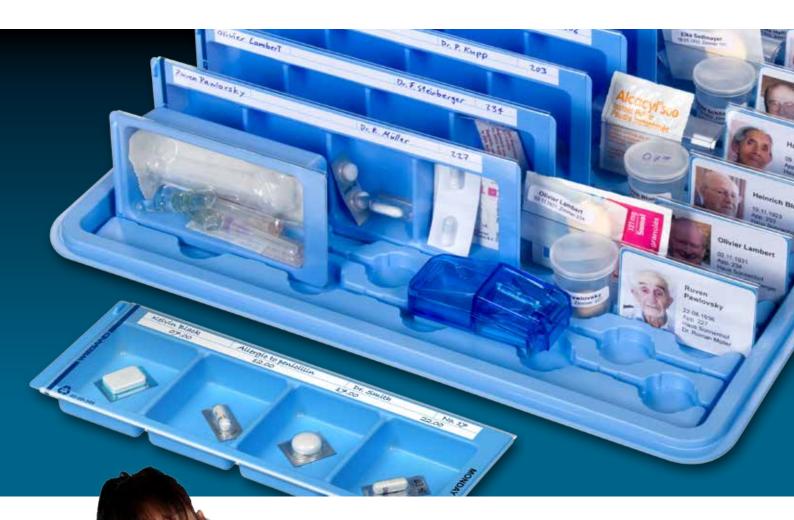

# Day medication prepared according to administration times

In order to guarantee a smoothly running day on the ward, the medication must be well planned and prepared in advance. Based on correct care documentation, all drugs for a whole day are put into the appropriate compartments of the medicine dispensers according to the prescribed administration times. Control of the prepared medication and their administration times is thus secured.

# Reducing errors through the four-eyes principle

Drug therapies (medications) for all patients should be ideally prepared during a calm period. This task requires the highest level of concentration and should never take place at a patient's bedside. Before administering medicines to a patient, drugs prepared in a medication dispenser should be controlled by a second person to aid in reducing medication errors.

# Decentralised ward- and satellite pharmacies – cost-efficient, organised and space-saving

- Provide an excellent overview and fast access
- Low stocks and good availability due to Kanban principle (always 2 units/OP)
- Application of "first in first out" principle of storage, provides an effective control of expiry dates and lots of the drugs
- The central pharmacy steers the quantity of supplies and determines the permitted pharmaceutical products (cost control)
- Individual drug costs are charged at time of consumption
- Fast turnover of drugs without temporary storage in BIN System

#### Professional WIEGAND® Medication Prepare Stations

Empirical research illustrates that when using a professionally furnished Medication Prepare Station, medicines for 20 patients can be prepared in approximately one hour. Decentralised ward- and satellite pharmacies with a Medication Prepare Station are set up to manage between 40 and 100 patients. WIEGAND<sup>®</sup> Distribution Tray 8 patients - 24 hours