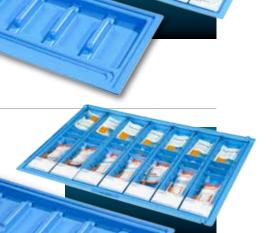

## Trays | Distribution-Trays

| Article No.       | 31                                                                                                                                                                                                             |  |
|-------------------|----------------------------------------------------------------------------------------------------------------------------------------------------------------------------------------------------------------|--|
| Description       | Distribution Tray simple                                                                                                                                                                                       |  |
| Details           | <ul> <li>with 19 grooves</li> <li>for MediDispensers</li> <li>No. 01/09, No. 11/19, No. 131/139,</li> <li>No. 41/49, No. 61/69 or No. 341/349</li> <li>for 19 MediCups No. 71.x</li> <li>450x340 mm</li> </ul> |  |
| Accessories<br>16 | Universal Mounting Plate<br>for Distribution Trays                                                                                                                                                             |  |
| Note              | also available with<br>enforced base, No. 31B                                                                                                                                                                  |  |
| Article No.       | 51                                                                                                                                                                                                             |  |
| Description       | Distribution Tray extended                                                                                                                                                                                     |  |
| Details           | <ul> <li>with 17 grooves</li> <li>for MediDispensers</li> <li>No. 01/09, No. 11/19, No. 131/139,</li> <li>No. 41/49, No. 61/69 or No. 341/349</li> <li>for 35 MediCups No. 71.x</li> <li>450x340 mm</li> </ul> |  |
| Accessories       | Universal Mounting Dista                                                                                                                                                                                       |  |
| 16                | Universal Mounting Plate<br>for Distribution Trays                                                                                                                                                             |  |
| Note              | also available with<br>enforced base, No. 51B                                                                                                                                                                  |  |

| Article No. | 81                                                                                                                       |
|-------------|--------------------------------------------------------------------------------------------------------------------------|
| Description | Distribution-Tray Universal, small                                                                                       |
| Details     | <ul> <li>with 10 grooves</li> <li>for all MediDispenser</li> <li>for 50 MediCups No. 71.x</li> <li>300x400 mm</li> </ul> |

#### Accessories

16 Universal Mounting Plate for Distribution Trays

| Article No.            | 241                                                                                                                     |
|------------------------|-------------------------------------------------------------------------------------------------------------------------|
| Description            | Distribution-Tray Universal, medium                                                                                     |
| Details<br>Accessories | <ul> <li>with 16 grooves</li> <li>for all MediDispenser</li> <li>for 80 MediCups No. 71.x</li> <li>450x400mm</li> </ul> |
| 16                     | Universal Mounting Plate<br>for Distribution Trays                                                                      |