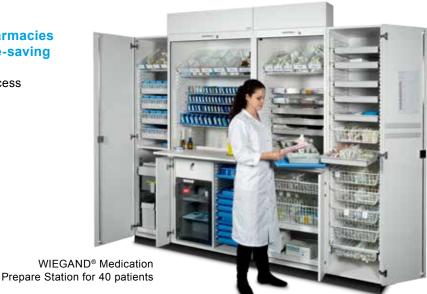

# Decentralised ward- and satellite pharmacies – cost-efficient, organised and space-saving

- Provide an excellent overview and fast access
- Low stocks and good availability due to Kanban principle (always 2 units/OP)
- Application of "first in first out" principle of storage, provides an effective control of expiry dates and lots of the drugs
- The central pharmacy steers the quantity of supplies and determines the permitted pharmaceutical products (cost control)
- Individual drug costs are charged at time of consumption
- Fast turnover of drugs without temporary storage in BIN System

#### Professional WIEGAND® Medication Prepare Stations

Empirical research illustrates that when using a professionally furnished Medication Prepare Station, medicines for 20 patients can be prepared in approximately one hour. Decentralised ward- and satellite pharmacies with a Medication Prepare Station are set up to manage between 40 and 100 patients. WIEGAND<sup>®</sup> Distribution Tray 8 patients - 24 hours