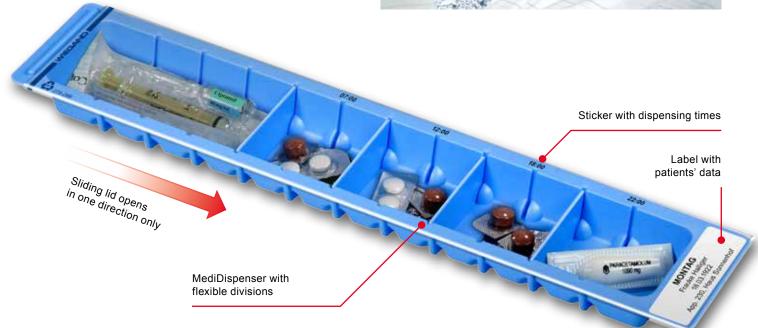

- This secures the administration sequence
- 4 to 12 flexibly adjustable compartments (1 for each administration)
- Hygienic and economical (semi disposable)
- Tight sliding lid

# Day medication prepared according to administration times

In order to guarantee a smoothly running day on the ward, the medication must be well planned and prepared in advance. Based on correct care documentation, all drugs for a whole day are put into the appropriate compartments of the medicine dispensers according to the prescribed administration times. Control of the prepared medication and their administration times is thus secured.