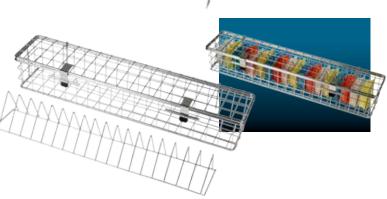

| Article N                       | lo. 61/69                                                                                                                                                                                                                                                                                                   |
|---------------------------------|-------------------------------------------------------------------------------------------------------------------------------------------------------------------------------------------------------------------------------------------------------------------------------------------------------------|
| Descripti                       | on MediDispenser 61                                                                                                                                                                                                                                                                                         |
| 66.Sp<br>9<br>193TQ-41-61-341.1 | with Sliding-Lid No. 49-69-349<br>- also available as imprinted Week-Set<br>- 228x81x20 mm<br>es<br>xx Label with week days<br>46 Label, short strip<br>1-7 Label for medication<br>5.x Inlay-Dishes, coloured<br>ez Singe-Use-Inlay-Dish<br>67 Inlay-Blister with 4 compartments<br>91 Week-Tray 41-61-341 |
| Article N                       | lo. 66.x                                                                                                                                                                                                                                                                                                    |
| Descripti                       | on Inlay-Dishes, coloured                                                                                                                                                                                                                                                                                   |
| Deta<br>Accessori               | <ul> <li>x to be ordered in different colours:<br/>No. 66.1 = Inlay-Dish, transparent-white<br/>No. 66.2 = Inlay-Dish, transparent-yellow<br/>No. 66.3 = Inlay-Dish, transparent-blue<br/>No. 66.4 = Inlay-Dish, transparent-red</li> <li>60x62x18 mm</li> <li>[PS]</li> </ul>                              |
| 910.66                          | 6.1 Basket for dish washer for Inlay-Dishes                                                                                                                                                                                                                                                                 |
|                                 |                                                                                                                                                                                                                                                                                                             |
| Article N                       | lo. 66.Spez                                                                                                                                                                                                                                                                                                 |
| Descripti                       | on Singe-Use-Inlay-Dish                                                                                                                                                                                                                                                                                     |
| Deta                            | ils - for MediDispenser No. 61/69<br>- 60x62x18 mm<br>- [PET]                                                                                                                                                                                                                                               |
|                                 |                                                                                                                                                                                                                                                                                                             |
| Article N                       |                                                                                                                                                                                                                                                                                                             |
| Descripti                       | on Inlay-Blister<br>with 4 compartments                                                                                                                                                                                                                                                                     |
| Deta                            | ils - for MediDispenser No. 61/69<br>- 219x63x19 mm<br>- [PET]                                                                                                                                                                                                                                              |
| Article N                       | lo. 341/349                                                                                                                                                                                                                                                                                                 |
| Descripti                       | on MediDispenser 341                                                                                                                                                                                                                                                                                        |
| Deta                            | <ul> <li>iIs - MediDispenser No. 341<br/>with Sliding-Lid No. 49-69-349</li> <li>- 3 Divisions No. 342,<br/>divisible in max. 8 compartments</li> <li>- also available as imprinted Week-Set</li> <li>- 228x81x20 mm</li> </ul>                                                                             |
| 193TQ-41-61-341.                | es<br>xx Label with week days<br>Label, short strip<br>91 Week-Tray 41-61-341                                                                                                                                                                                                                               |