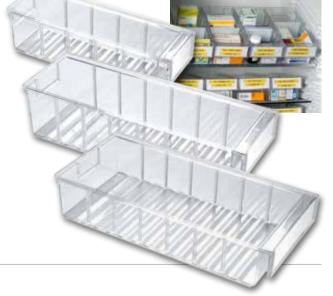

## Trays | Distribution-Trays

| Article No.       | 31                                                                                                                                                                                                             |  |
|-------------------|----------------------------------------------------------------------------------------------------------------------------------------------------------------------------------------------------------------|--|
| Description       | Distribution Tray simple                                                                                                                                                                                       |  |
| Details           | <ul> <li>with 19 grooves</li> <li>for MediDispensers</li> <li>No. 01/09, No. 11/19, No. 131/139,</li> <li>No. 41/49, No. 61/69 or No. 341/349</li> <li>for 19 MediCups No. 71.x</li> <li>450x340 mm</li> </ul> |  |
| Accessories<br>16 | Universal Mounting Plate<br>for Distribution Trays                                                                                                                                                             |  |
| Note              | also available with<br>enforced base, No. 31B                                                                                                                                                                  |  |
| Article No.       | 51                                                                                                                                                                                                             |  |
| Description       | Distribution Tray extended                                                                                                                                                                                     |  |
| Details           | <ul> <li>with 17 grooves</li> <li>for MediDispensers</li> <li>No. 01/09, No. 11/19, No. 131/139,</li> <li>No. 41/49, No. 61/69 or No. 341/349</li> <li>for 35 MediCups No. 71.x</li> <li>450x340 mm</li> </ul> |  |
| Accessories       | Universal Mounting Dista                                                                                                                                                                                       |  |
| 16                | Universal Mounting Plate<br>for Distribution Trays                                                                                                                                                             |  |
| Note              | also available with<br>enforced base, No. 51B                                                                                                                                                                  |  |

| Article No. | 81                                                                                                                       |
|-------------|--------------------------------------------------------------------------------------------------------------------------|
| Description | Distribution-Tray Universal, small                                                                                       |
| Details     | <ul> <li>with 10 grooves</li> <li>for all MediDispenser</li> <li>for 50 MediCups No. 71.x</li> <li>300x400 mm</li> </ul> |

#### Accessories

16 Universal Mounting Plate for Distribution Trays

| Article No.            | 241                                                                                                                     |
|------------------------|-------------------------------------------------------------------------------------------------------------------------|
| Description            | Distribution-Tray Universal, medium                                                                                     |
| Details<br>Accessories | <ul> <li>with 16 grooves</li> <li>for all MediDispenser</li> <li>for 80 MediCups No. 71.x</li> <li>450x400mm</li> </ul> |
| 16                     | Universal Mounting Plate<br>for Distribution Trays                                                                      |