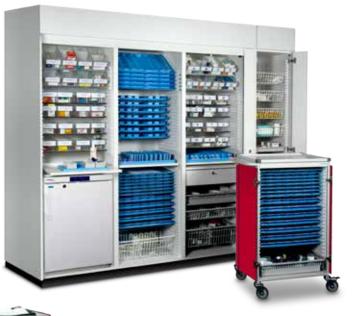

# BIN System combined with WIEGAND<sup>®</sup> Medication Distribution System

When using BIN Systems, a patient's drugs are kept in individual containers. Although these systems need additional storage space, they are quite commonly used and can be easily combined with the WIEGAND® Medication Distribution System in order to be able to prepare medications in advance. In this way, patient safety can be substantially increased.