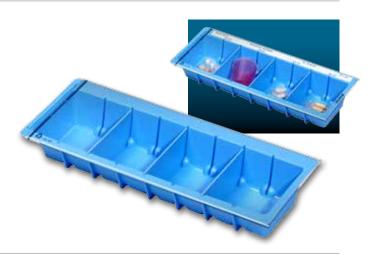

| Article No. | 131/139                                                                                                                                                              |                                                                                                                                                                                                                                                                                                                                                                                                                                                                                                                                                                                                                                                                                                                                                                                                                                                                                                                                                                                                                                                                                                                                                                                                                                                                                                                                                                                                                                                                                                                                                                                                                                                                                                                                                                                                                                                                                                                                                                                                                                                                                                                                |
|-------------|----------------------------------------------------------------------------------------------------------------------------------------------------------------------|--------------------------------------------------------------------------------------------------------------------------------------------------------------------------------------------------------------------------------------------------------------------------------------------------------------------------------------------------------------------------------------------------------------------------------------------------------------------------------------------------------------------------------------------------------------------------------------------------------------------------------------------------------------------------------------------------------------------------------------------------------------------------------------------------------------------------------------------------------------------------------------------------------------------------------------------------------------------------------------------------------------------------------------------------------------------------------------------------------------------------------------------------------------------------------------------------------------------------------------------------------------------------------------------------------------------------------------------------------------------------------------------------------------------------------------------------------------------------------------------------------------------------------------------------------------------------------------------------------------------------------------------------------------------------------------------------------------------------------------------------------------------------------------------------------------------------------------------------------------------------------------------------------------------------------------------------------------------------------------------------------------------------------------------------------------------------------------------------------------------------------|
| Description | MediDispenser 131                                                                                                                                                    | States and the second s |
| Details     | <ul> <li>MediDispenser No. 131</li> <li>with Sliding-Lid No. 139</li> <li>3 Divisions No. 132,<br/>divisible in max. 9 compartments</li> <li>188x42x37 mm</li> </ul> |                                                                                                                                                                                                                                                                                                                                                                                                                                                                                                                                                                                                                                                                                                                                                                                                                                                                                                                                                                                                                                                                                                                                                                                                                                                                                                                                                                                                                                                                                                                                                                                                                                                                                                                                                                                                                                                                                                                                                                                                                                                                                                                                |
| Accessories |                                                                                                                                                                      |                                                                                                                                                                                                                                                                                                                                                                                                                                                                                                                                                                                                                                                                                                                                                                                                                                                                                                                                                                                                                                                                                                                                                                                                                                                                                                                                                                                                                                                                                                                                                                                                                                                                                                                                                                                                                                                                                                                                                                                                                                                                                                                                |
| 510.14-8xx  | Label with dispensing periods                                                                                                                                        |                                                                                                                                                                                                                                                                                                                                                                                                                                                                                                                                                                                                                                                                                                                                                                                                                                                                                                                                                                                                                                                                                                                                                                                                                                                                                                                                                                                                                                                                                                                                                                                                                                                                                                                                                                                                                                                                                                                                                                                                                                                                                                                                |
| 510.18      | Label, extra-small                                                                                                                                                   |                                                                                                                                                                                                                                                                                                                                                                                                                                                                                                                                                                                                                                                                                                                                                                                                                                                                                                                                                                                                                                                                                                                                                                                                                                                                                                                                                                                                                                                                                                                                                                                                                                                                                                                                                                                                                                                                                                                                                                                                                                                                                                                                |
| 510.17xx    | Label for medication                                                                                                                                                 |                                                                                                                                                                                                                                                                                                                                                                                                                                                                                                                                                                                                                                                                                                                                                                                                                                                                                                                                                                                                                                                                                                                                                                                                                                                                                                                                                                                                                                                                                                                                                                                                                                                                                                                                                                                                                                                                                                                                                                                                                                                                                                                                |
| 17SD        | Label holder for Label 510.17xx                                                                                                                                      |                                                                                                                                                                                                                                                                                                                                                                                                                                                                                                                                                                                                                                                                                                                                                                                                                                                                                                                                                                                                                                                                                                                                                                                                                                                                                                                                                                                                                                                                                                                                                                                                                                                                                                                                                                                                                                                                                                                                                                                                                                                                                                                                |
| 1191        | Tray for MediDispenser 131                                                                                                                                           | and the                                                                                                                                                                                                                                                                                                                                                                                                                                                                                                                                                                                                                                                                                                                                                                                                                                                                                                                                                                                                                                                                                                                                                                                                                                                                                                                                                                                                                                                                                                                                                                                                                                                                                                                                                                                                                                                                                                                                                                                                                                                                                                                        |