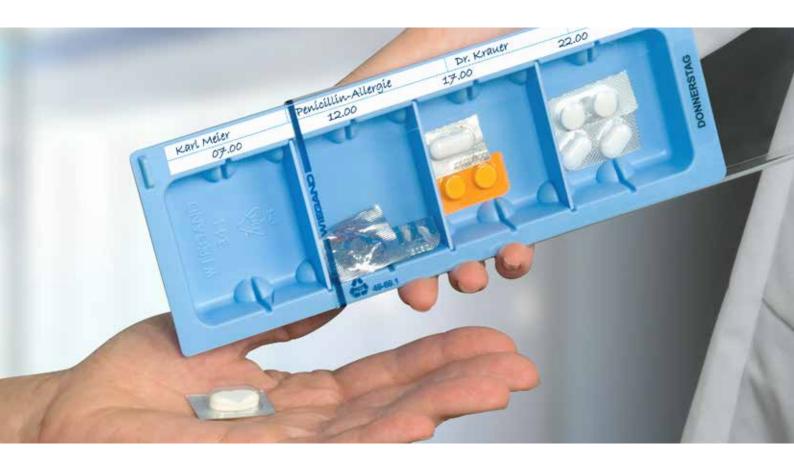

# Reducing errors through the four-eyes principle

Drug therapies (medications) for all patients should be ideally prepared during a calm period. This task requires the highest level of concentration and should never take place at a patient's bedside. Before administering medicines to a patient, drugs prepared in a medication dispenser should be controlled by a second person to aid in reducing medication errors.

- This secures the administration sequence
- 4 to 12 flexibly adjustable compartments (1 for each administration)
- Hygienic and economical (semi disposable)
- Tight sliding lid