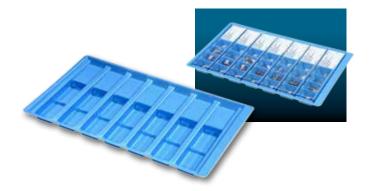

## Trays | Distribution-Trays

| Article No.       | 31                                                                                                                                                                                                             |  |
|-------------------|----------------------------------------------------------------------------------------------------------------------------------------------------------------------------------------------------------------|--|
| Description       | Distribution Tray simple                                                                                                                                                                                       |  |
| Details           | <ul> <li>with 19 grooves</li> <li>for MediDispensers</li> <li>No. 01/09, No. 11/19, No. 131/139,</li> <li>No. 41/49, No. 61/69 or No. 341/349</li> <li>for 19 MediCups No. 71.x</li> <li>450x340 mm</li> </ul> |  |
| Accessories<br>16 | Universal Mounting Plate<br>for Distribution Trays                                                                                                                                                             |  |
| Note              | also available with<br>enforced base, No. 31B                                                                                                                                                                  |  |
| Article No.       | 51                                                                                                                                                                                                             |  |
| Description       | Distribution Tray extended                                                                                                                                                                                     |  |
| Details           | <ul> <li>with 17 grooves</li> <li>for MediDispensers</li> <li>No. 01/09, No. 11/19, No. 131/139,</li> <li>No. 41/49, No. 61/69 or No. 341/349</li> <li>for 35 MediCups No. 71.x</li> <li>450x340 mm</li> </ul> |  |
| Accessories       | Universal Mounting Dista                                                                                                                                                                                       |  |
| 16                | Universal Mounting Plate<br>for Distribution Trays                                                                                                                                                             |  |
| Note              | also available with<br>enforced base, No. 51B                                                                                                                                                                  |  |

| Article No. | 81                                                                                                                       |
|-------------|--------------------------------------------------------------------------------------------------------------------------|
| Description | Distribution-Tray Universal, small                                                                                       |
| Details     | <ul> <li>with 10 grooves</li> <li>for all MediDispenser</li> <li>for 50 MediCups No. 71.x</li> <li>300x400 mm</li> </ul> |

#### Accessories

16 Universal Mounting Plate for Distribution Trays

| Article No.            | 241                                                                                                                     |
|------------------------|-------------------------------------------------------------------------------------------------------------------------|
| Description            | Distribution-Tray Universal, medium                                                                                     |
| Details<br>Accessories | <ul> <li>with 16 grooves</li> <li>for all MediDispenser</li> <li>for 80 MediCups No. 71.x</li> <li>450x400mm</li> </ul> |
| 16                     | Universal Mounting Plate<br>for Distribution Trays                                                                      |