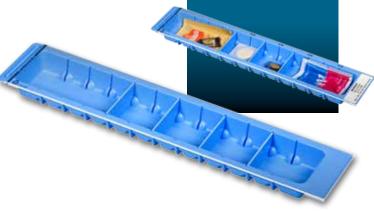

## Trays | Distribution-Trays

| Article No.       | 31                                                                                                                                                                                                             |  |
|-------------------|----------------------------------------------------------------------------------------------------------------------------------------------------------------------------------------------------------------|--|
| Description       | Distribution Tray simple                                                                                                                                                                                       |  |
| Details           | <ul> <li>with 19 grooves</li> <li>for MediDispensers</li> <li>No. 01/09, No. 11/19, No. 131/139,</li> <li>No. 41/49, No. 61/69 or No. 341/349</li> <li>for 19 MediCups No. 71.x</li> <li>450x340 mm</li> </ul> |  |
| Accessories<br>16 | Universal Mounting Plate<br>for Distribution Trays                                                                                                                                                             |  |
| Note              | also available with<br>enforced base, No. 31B                                                                                                                                                                  |  |
| Article No.       | 51                                                                                                                                                                                                             |  |
| Description       | Distribution Tray extended                                                                                                                                                                                     |  |
| Details           | <ul> <li>with 17 grooves</li> <li>for MediDispensers</li> <li>No. 01/09, No. 11/19, No. 131/139,</li> <li>No. 41/49, No. 61/69 or No. 341/349</li> <li>for 35 MediCups No. 71.x</li> <li>450x340 mm</li> </ul> |  |
| Accessories       | Universal Mounting Dista                                                                                                                                                                                       |  |
| 16                | Universal Mounting Plate<br>for Distribution Trays                                                                                                                                                             |  |
| Note              | also available with<br>enforced base, No. 51B                                                                                                                                                                  |  |

| Article No. | 81                                                                                                                       |
|-------------|--------------------------------------------------------------------------------------------------------------------------|
| Description | Distribution-Tray Universal, small                                                                                       |
| Details     | <ul> <li>with 10 grooves</li> <li>for all MediDispenser</li> <li>for 50 MediCups No. 71.x</li> <li>300x400 mm</li> </ul> |

#### Accessories

16 Universal Mounting Plate for Distribution Trays

| Article No.            | 241                                                                                                                     |
|------------------------|-------------------------------------------------------------------------------------------------------------------------|
| Description            | Distribution-Tray Universal, medium                                                                                     |
| Details<br>Accessories | <ul> <li>with 16 grooves</li> <li>for all MediDispenser</li> <li>for 80 MediCups No. 71.x</li> <li>450x400mm</li> </ul> |
| 16                     | Universal Mounting Plate<br>for Distribution Trays                                                                      |