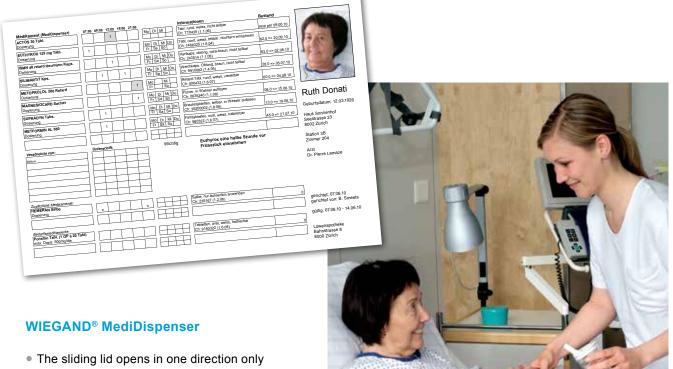

# Day medication prepared according to administration times

In order to guarantee a smoothly running day on the ward, the medication must be well planned and prepared in advance. Based on correct care documentation, all drugs for a whole day are put into the appropriate compartments of the medicine dispensers according to the prescribed administration times. Control of the prepared medication and their administration times is thus secured.

# Reducing errors through the four-eyes principle

Drug therapies (medications) for all patients should be ideally prepared during a calm period. This task requires the highest level of concentration and should never take place at a patient's bedside. Before administering medicines to a patient, drugs prepared in a medication dispenser should be controlled by a second person to aid in reducing medication errors.