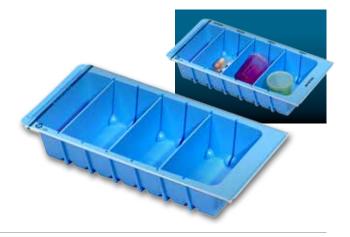

| Article No. | 131/139                                                                                                                                                              |                                                                                                                                                                                                                                                                                                                                                                                                                                                                                                                                                                                                                                                                                                                                                                                                                                                                                                                                                                                                                                                                                                                                                                                                                                                                                                                                                                                                                                                                                                                                                                                                                                                                                                                                                                                                                                                                                                                                                                                                                                                                                                                                |
|-------------|----------------------------------------------------------------------------------------------------------------------------------------------------------------------|--------------------------------------------------------------------------------------------------------------------------------------------------------------------------------------------------------------------------------------------------------------------------------------------------------------------------------------------------------------------------------------------------------------------------------------------------------------------------------------------------------------------------------------------------------------------------------------------------------------------------------------------------------------------------------------------------------------------------------------------------------------------------------------------------------------------------------------------------------------------------------------------------------------------------------------------------------------------------------------------------------------------------------------------------------------------------------------------------------------------------------------------------------------------------------------------------------------------------------------------------------------------------------------------------------------------------------------------------------------------------------------------------------------------------------------------------------------------------------------------------------------------------------------------------------------------------------------------------------------------------------------------------------------------------------------------------------------------------------------------------------------------------------------------------------------------------------------------------------------------------------------------------------------------------------------------------------------------------------------------------------------------------------------------------------------------------------------------------------------------------------|
| Description | MediDispenser 131                                                                                                                                                    | States and the second s |
| Details     | <ul> <li>MediDispenser No. 131</li> <li>with Sliding-Lid No. 139</li> <li>3 Divisions No. 132,<br/>divisible in max. 9 compartments</li> <li>188x42x37 mm</li> </ul> |                                                                                                                                                                                                                                                                                                                                                                                                                                                                                                                                                                                                                                                                                                                                                                                                                                                                                                                                                                                                                                                                                                                                                                                                                                                                                                                                                                                                                                                                                                                                                                                                                                                                                                                                                                                                                                                                                                                                                                                                                                                                                                                                |
| Accessories |                                                                                                                                                                      |                                                                                                                                                                                                                                                                                                                                                                                                                                                                                                                                                                                                                                                                                                                                                                                                                                                                                                                                                                                                                                                                                                                                                                                                                                                                                                                                                                                                                                                                                                                                                                                                                                                                                                                                                                                                                                                                                                                                                                                                                                                                                                                                |
| 510.14-8xx  | Label with dispensing periods                                                                                                                                        |                                                                                                                                                                                                                                                                                                                                                                                                                                                                                                                                                                                                                                                                                                                                                                                                                                                                                                                                                                                                                                                                                                                                                                                                                                                                                                                                                                                                                                                                                                                                                                                                                                                                                                                                                                                                                                                                                                                                                                                                                                                                                                                                |
| 510.18      | Label, extra-small                                                                                                                                                   |                                                                                                                                                                                                                                                                                                                                                                                                                                                                                                                                                                                                                                                                                                                                                                                                                                                                                                                                                                                                                                                                                                                                                                                                                                                                                                                                                                                                                                                                                                                                                                                                                                                                                                                                                                                                                                                                                                                                                                                                                                                                                                                                |
| 510.17xx    | Label for medication                                                                                                                                                 |                                                                                                                                                                                                                                                                                                                                                                                                                                                                                                                                                                                                                                                                                                                                                                                                                                                                                                                                                                                                                                                                                                                                                                                                                                                                                                                                                                                                                                                                                                                                                                                                                                                                                                                                                                                                                                                                                                                                                                                                                                                                                                                                |
| 17SD        | Label holder for Label 510.17xx                                                                                                                                      |                                                                                                                                                                                                                                                                                                                                                                                                                                                                                                                                                                                                                                                                                                                                                                                                                                                                                                                                                                                                                                                                                                                                                                                                                                                                                                                                                                                                                                                                                                                                                                                                                                                                                                                                                                                                                                                                                                                                                                                                                                                                                                                                |
| 1191        | Tray for MediDispenser 131                                                                                                                                           | and the                                                                                                                                                                                                                                                                                                                                                                                                                                                                                                                                                                                                                                                                                                                                                                                                                                                                                                                                                                                                                                                                                                                                                                                                                                                                                                                                                                                                                                                                                                                                                                                                                                                                                                                                                                                                                                                                                                                                                                                                                                                                                                                        |