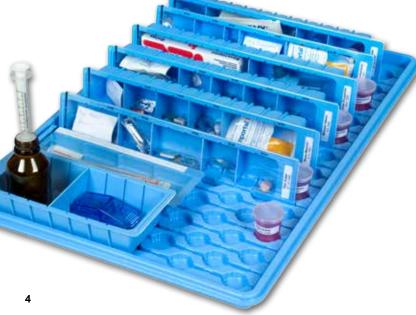

## Trays | Distribution-Trays

| Article No.       | 31                                                                                                                                                                                                             |  |
|-------------------|----------------------------------------------------------------------------------------------------------------------------------------------------------------------------------------------------------------|--|
| Description       | Distribution Tray simple                                                                                                                                                                                       |  |
| Details           | <ul> <li>with 19 grooves</li> <li>for MediDispensers</li> <li>No. 01/09, No. 11/19, No. 131/139,</li> <li>No. 41/49, No. 61/69 or No. 341/349</li> <li>for 19 MediCups No. 71.x</li> <li>450x340 mm</li> </ul> |  |
| Accessories<br>16 | Universal Mounting Plate<br>for Distribution Trays                                                                                                                                                             |  |
| Note              | also available with<br>enforced base, No. 31B                                                                                                                                                                  |  |
| Article No.       | 51                                                                                                                                                                                                             |  |
| Description       | Distribution Tray extended                                                                                                                                                                                     |  |
| Details           | <ul> <li>with 17 grooves</li> <li>for MediDispensers</li> <li>No. 01/09, No. 11/19, No. 131/139,</li> <li>No. 41/49, No. 61/69 or No. 341/349</li> <li>for 35 MediCups No. 71.x</li> <li>450x340 mm</li> </ul> |  |
| Accessories       | Universal Mounting Dista                                                                                                                                                                                       |  |
| 16                | Universal Mounting Plate<br>for Distribution Trays                                                                                                                                                             |  |
| Note              | also available with<br>enforced base, No. 51B                                                                                                                                                                  |  |

| Article No. | 81                                                                                                                       |
|-------------|--------------------------------------------------------------------------------------------------------------------------|
| Description | Distribution-Tray Universal, small                                                                                       |
| Details     | <ul> <li>with 10 grooves</li> <li>for all MediDispenser</li> <li>for 50 MediCups No. 71.x</li> <li>300x400 mm</li> </ul> |

#### Accessories

16 Universal Mounting Plate for Distribution Trays

| Article No.            | 241                                                                                                                     |
|------------------------|-------------------------------------------------------------------------------------------------------------------------|
| Description            | Distribution-Tray Universal, medium                                                                                     |
| Details<br>Accessories | <ul> <li>with 16 grooves</li> <li>for all MediDispenser</li> <li>for 80 MediCups No. 71.x</li> <li>450x400mm</li> </ul> |
| 16                     | Universal Mounting Plate<br>for Distribution Trays                                                                      |