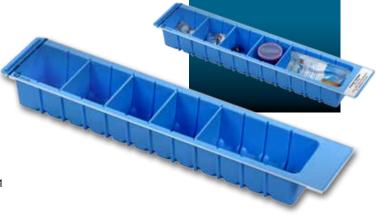

## Trays | Distribution-Trays

| Article No.       | 31                                                                                                                                                                                                             |  |
|-------------------|----------------------------------------------------------------------------------------------------------------------------------------------------------------------------------------------------------------|--|
| Description       | Distribution Tray simple                                                                                                                                                                                       |  |
| Details           | <ul> <li>with 19 grooves</li> <li>for MediDispensers</li> <li>No. 01/09, No. 11/19, No. 131/139,</li> <li>No. 41/49, No. 61/69 or No. 341/349</li> <li>for 19 MediCups No. 71.x</li> <li>450x340 mm</li> </ul> |  |
| Accessories<br>16 | Universal Mounting Plate<br>for Distribution Trays                                                                                                                                                             |  |
| Note              | also available with<br>enforced base, No. 31B                                                                                                                                                                  |  |
| Article No.       | 51                                                                                                                                                                                                             |  |
| Description       | Distribution Tray extended                                                                                                                                                                                     |  |
| Details           | <ul> <li>with 17 grooves</li> <li>for MediDispensers</li> <li>No. 01/09, No. 11/19, No. 131/139,</li> <li>No. 41/49, No. 61/69 or No. 341/349</li> <li>for 35 MediCups No. 71.x</li> <li>450x340 mm</li> </ul> |  |
| Accessories       | Universal Mounting Dista                                                                                                                                                                                       |  |
| 16                | Universal Mounting Plate<br>for Distribution Trays                                                                                                                                                             |  |
| Note              | also available with<br>enforced base, No. 51B                                                                                                                                                                  |  |

| Article No. | 81                                                                                                                       |
|-------------|--------------------------------------------------------------------------------------------------------------------------|
| Description | Distribution-Tray Universal, small                                                                                       |
| Details     | <ul> <li>with 10 grooves</li> <li>for all MediDispenser</li> <li>for 50 MediCups No. 71.x</li> <li>300x400 mm</li> </ul> |

#### Accessories

16 Universal Mounting Plate for Distribution Trays

| Article No.            | 241                                                                                                                     |
|------------------------|-------------------------------------------------------------------------------------------------------------------------|
| Description            | Distribution-Tray Universal, medium                                                                                     |
| Details<br>Accessories | <ul> <li>with 16 grooves</li> <li>for all MediDispenser</li> <li>for 80 MediCups No. 71.x</li> <li>450x400mm</li> </ul> |
| 16                     | Universal Mounting Plate<br>for Distribution Trays                                                                      |