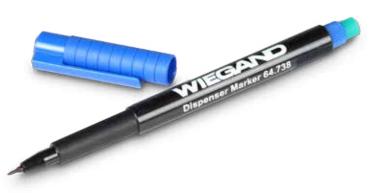

#### Description **Dispenser Marker**

Details - to mark MediDispenser, MediCups, Week-Sets etc. - with integrated eraser

- dish washer proof ink