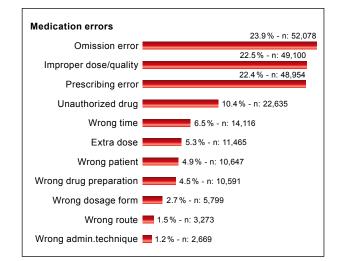

# Allocation of medication errors

The following data from MEDMARX<sup>®</sup> (USA) are based on 218,347 reported cases and the frequency of the different sources of error was analyzed.

Source: Hicks, R.W., Santell, J.P., Cousins, D.D., and Williams, R.L. (2004). MEDMARXSM 5th Anniversary Data Report: A Chartbook of 2003 Findings and Trends 1999–2003. Rockville, MD: USP Center for the Advancement of Patient Safety.