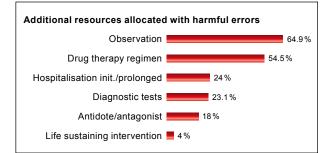

- Estimated annual costs of Adverse Drug Events (ADE) for a 700-bed hospital: \$ 5.6 million
- ADEs were recorded in 6.5% of all patients
- Overall costs: \$ 2,595 per ADE
- ADEs lead to 2.2 additional days of hospitalisation
- Preventable ADEs (28% of all ADE) annual cost: \$ 2.8 million
- Costs for each preventable ADE: \$ 4,685
- Preventable ADEs result in additional 4.6 days of hospitalisation
- 57% of all ADEs were judged significant (30% serious, 12% life-threatening and 1% fatal)

«These estimates do not include costs of injuries to patients, malpractice costs, or the costs of less serious medication errors or admissions related to ADEs. These results suggest that hospitals can justify devoting additional resources to develop systems that reduce the number of preventable ADEs not only to improve patient care but also to reduce ADE-related expenses.»