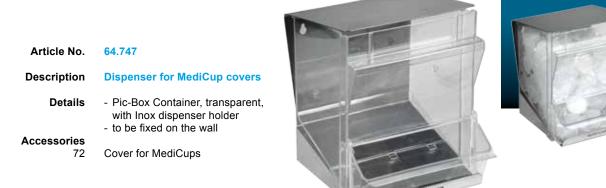

| · · · · · · · · · · · · · · · · · · ·                                                                                                                                                                                                                                                                                                                                                                                                                                                                                                                                                                                                                                                               |



#### Accessories for injections

| Article No. | 64.679-2.0                                                                                                                                                                                                                                   |   |
|-------------|----------------------------------------------------------------------------------------------------------------------------------------------------------------------------------------------------------------------------------------------|---|
| Description | Risk-Waste-Container large