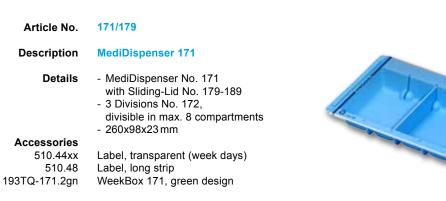

#### MediDispenser | the «small» ones

| Article No. | 01/09                                                                                                                                         |           |
|-------------|-----------------------------------------------------------------------------------------------------------------------------------------------|-----------|
| Description | MediDispenser 01                                                                                                                              |           |
| Details     | <ul> <li>MediDispenser No. 01</li> <li>with Sliding-Lid No. 09</li> <li>also available as imprinted Week-Set</li> <li>165x50x20 mm</li> </ul> | No a self |
| Accessories |                                                                                                                                               |           |
| 510.14-8xx  | Label with dispensing periods                                                                                                                 | 10        |
| 510.18      | Label, extra-small                                                                                                                            |           |
| 291         | Week-Tray 01                                                                                                                                  |           |
| 93T-01      | WeekBox 01                                                                                                                                    |           |
| 93-01       | Week-Pouch 01                                                                                                                                 |           |
| 295         | Sliding-Lid-Opener                                                                                                                            |           |