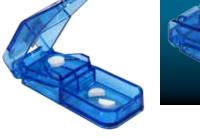

#### MediDispenser | the «small» ones

| Article No. | 01/09                                                                                                                                         |           |
|-------------|-----------------------------------------------------------------------------------------------------------------------------------------------|-----------|
| Description | MediDispenser 01                                                                                                                              |           |
| Details     | <ul> <li>MediDispenser No. 01</li> <li>with Sliding-Lid No. 09</li> <li>also available as imprinted Week-Set</li> <li>165x50x20 mm</li> </ul> | No a self |
| Accessories |                                                                                                                                               |           |
| 510.14-8xx  | Label with dispensing periods                                                                                                                 | 10        |
| 510.18      | Label, extra-small                                                                                                                            |           |
| 291         | Week-Tray 01                                                                                                                                  |           |
| 93T-01      | WeekBox 01                                                                                                                                    |           |
| 93-01       | Week-Pouch 01                                                                                                                                 |           |
| 295         | Sliding-Lid-Opener                                                                                                                            |           |