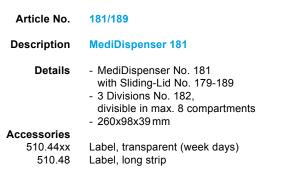

#### MediDispenser | the «medium» ones

| Article No.                                                                                                                                                       | 41/49                                                                                                                                                |  |
|-------------------------------------------------------------------------------------------------------------------------------------------------------------------|------------------------------------------------------------------------------------------------------------------------------------------------------|--|
| Description                                                                                                                                                       | MediDispenser 41                                                                                                                                     |  |
| Details                                                                                                                                                           | <ul> <li>MediDispenser No. 41</li> <li>with Sliding-Lid No. 49-69-349</li> <li>also available as imprinted Week-Set</li> <li>228x81x20 mm</li> </ul> |  |
| Accessories510.44xxLabel with week days510.46Label, short strip991Week-Tray 41-61-341193TQ-41-61-341.1blWeekBox 41-61-341, blue design191Week-Container 41-61-341 |                                                                                                                                                      |  |