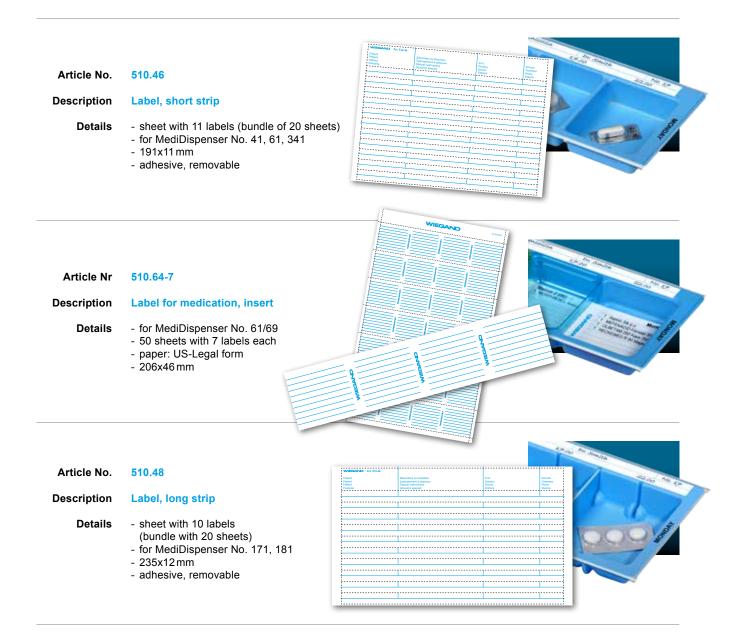

#### MediDispenser | the «small» ones

| Article No. | 01/09                                                                                                                                         |           |
|-------------|-----------------------------------------------------------------------------------------------------------------------------------------------|-----------|
| Description | MediDispenser 01                                                                                                                              |           |
| Details     | <ul> <li>MediDispenser No. 01</li> <li>with Sliding-Lid No. 09</li> <li>also available as imprinted Week-Set</li> <li>165x50x20 mm</li> </ul> | No a self |
| Accessories |                                                                                                                                               |           |
| 510.14-8xx  | Label with dispensing periods                                                                                                                 | 10        |
| 510.18      | Label, extra-small                                                                                                                            |           |
| 291         | Week-Tray 01                                                                                                                                  |           |
| 93T-01      | WeekBox 01                                                                                                                                    |           |
| 93-01       | Week-Pouch 01                                                                                                                                 |           |
| 295         | Sliding-Lid-Opener                                                                                                                            |           |

# DescriptionMediDispenser 11Details- MediDispenser No. 11<br/>with Sliding-Lid No. 19<br/>- 225x50x20 mmAccessories510.14-8xx<br/>510.13<br/>510.13WxxS10.13WxxLabel with dispensing per<br/>Label for patients name<br/>Label for medication with

11/19

Article No.

510. 13A4 591 93T-11 91

| with Sliding-Lid No. 19                         |
|-------------------------------------------------|
| - 225x50x20 mm                                  |
| Label with dispensing periods                   |
| Label for patients name and medication          |
| Label for medication with week days             |
| Label "No. 13" for imprinting with MS-Word-form |
| Week-Tray 11                                    |
| WeekBox 11                                      |
| Week-Container 11                               |
|                                                 |

| Article No. | 131/139                                                                                                                                                              |                                                                                                                                                                                                                                                                                                                                                                                                                                                                                                                                                                                                                                                                                                                                                                                                                                                                                                                                                                                                                                                                                                                                                                                                                                                                                                                                                                                                                                                                                                                                                                                                                                                                                                                                                                                                                                                                                                                                                                                                                                                                                                                                |
|-------------|----------------------------------------------------------------------------------------------------------------------------------------------------------------------|--------------------------------------------------------------------------------------------------------------------------------------------------------------------------------------------------------------------------------------------------------------------------------------------------------------------------------------------------------------------------------------------------------------------------------------------------------------------------------------------------------------------------------------------------------------------------------------------------------------------------------------------------------------------------------------------------------------------------------------------------------------------------------------------------------------------------------------------------------------------------------------------------------------------------------------------------------------------------------------------------------------------------------------------------------------------------------------------------------------------------------------------------------------------------------------------------------------------------------------------------------------------------------------------------------------------------------------------------------------------------------------------------------------------------------------------------------------------------------------------------------------------------------------------------------------------------------------------------------------------------------------------------------------------------------------------------------------------------------------------------------------------------------------------------------------------------------------------------------------------------------------------------------------------------------------------------------------------------------------------------------------------------------------------------------------------------------------------------------------------------------|
| Description | MediDispenser 131                                                                                                                                                    | States and the second s |
| Details     | <ul> <li>MediDispenser No. 131</li> <li>with Sliding-Lid No. 139</li> <li>3 Divisions No. 132,<br/>divisible in max. 9 compartments</li> <li>188x42x37 mm</li> </ul> |                                                                                                                                                                                                                                                                                                                                                                                                                                                                                                                                                                                                                                                                                                                                                                                                                                                                                                                                                                                                                                                                                                                                                                                                                                                                                                                                                                                                                                                                                                                                                                                                                                                                                                                                                                                                                                                                                                                                                                                                                                                                                                                                |
| Accessories |                                                                                                                                                                      |                                                                                                                                                                                                                                                                                                                                                                                                                                                                                                                                                                                                                                                                                                                                                                                                                                                                                                                                                                                                                                                                                                                                                                                                                                                                                                                                                                                                                                                                                                                                                                                                                                                                                                                                                                                                                                                                                                                                                                                                                                                                                                                                |
| 510.14-8xx  | Label with dispensing periods                                                                                                                                        |                                                                                                                                                                                                                                                                                                                                                                                                                                                                                                                                                                                                                                                                                                                                                                                                                                                                                                                                                                                                                                                                                                                                                                                                                                                                                                                                                                                                                                                                                                                                                                                                                                                                                                                                                                                                                                                                                                                                                                                                                                                                                                                                |
| 510.18      | Label, extra-small                                                                                                                                                   |                                                                                                                                                                                                                                                                                                                                                                                                                                                                                                                                                                                                                                                                                                                                                                                                                                                                                                                                                                                                                                                                                                                                                                                                                                                                                                                                                                                                                                                                                                                                                                                                                                                                                                                                                                                                                                                                                                                                                                                                                                                                                                                                |
| 510.17xx    | Label for medication                                                                                                                                                 |                                                                                                                                                                                                                                                                                                                                                                                                                                                                                                                                                                                                                                                                                                                                                                                                                                                                                                                                                                                                                                                                                                                                                                                                                                                                                                                                                                                                                                                                                                                                                                                                                                                                                                                                                                                                                                                                                                                                                                                                                                                                                                                                |
| 17SD        | Label holder for Label 510.17xx                                                                                                                                      |                                                                                                                                                                                                                                                                                                                                                                                                                                                                                                                                                                                                                                                                                                                                                                                                                                                                                                                                                                                                                                                                                                                                                                                                                                                                                                                                                                                                                                                                                                                                                                                                                                                                                                                                                                                                                                                                                                                                                                                                                                                                                                                                |
| 1191        | Tray for MediDispenser 131                                                                                                                                           | and the                                                                                                                                                                                                                                                                                                                                                                                                                                                                                                                                                                                                                                                                                                                                                                                                                                                                                                                                                                                                                                                                                                                                                                                                                                                                                                                                                                                                                                                                                                                                                                                                                                                                                                                                                                                                                                                                                                                                                                                                                                                                                                                        |

#### MediDispenser | the «medium» ones

| Article No.                                                                                                                                                       | 41/49                                                                                                                                                |  |
|-------------------------------------------------------------------------------------------------------------------------------------------------------------------|------------------------------------------------------------------------------------------------------------------------------------------------------|--|
| Description                                                                                                                                                       | MediDispenser 41                                                                                                                                     |  |
| Details                                                                                                                                                           | <ul> <li>MediDispenser No. 41</li> <li>with Sliding-Lid No. 49-69-349</li> <li>also available as imprinted Week-Set</li> <li>228x81x20 mm</li> </ul> |  |
| Accessories510.44xxLabel with week days510.46Label, short strip991Week-Tray 41-61-341193TQ-41-61-341.1blWeekBox 41-61-341, blue design191Week-Container 41-61-341 |                                                                                                                                                      |  |

| Article N                       | lo. 61/69                                                                                                                                                                                                                                                                                                   |
|---------------------------------|-------------------------------------------------------------------------------------------------------------------------------------------------------------------------------------------------------------------------------------------------------------------------------------------------------------|
| Descripti                       | on MediDispenser 61                                                                                                                                                                                                                                                                                         |
| 66.Sp<br>9<br>193TQ-41-61-341.1 | with Sliding-Lid No. 49-69-349<br>- also available as imprinted Week-Set<br>- 228x81x20 mm<br>es<br>xx Label with week days<br>46 Label, short strip<br>1-7 Label for medication<br>5.x Inlay-Dishes, coloured<br>ez Singe-Use-Inlay-Dish<br>67 Inlay-Blister with 4 compartments<br>91 Week-Tray 41-61-341 |
| Article N                       | lo. 66.x                                                                                                                                                                                                                                                                                                    |
| Descripti                       | on Inlay-Dishes, coloured                                                                                                                                                                                                                                                                                   |
| Deta<br>Accessori               | <ul> <li>x to be ordered in different colours:<br/>No. 66.1 = Inlay-Dish, transparent-white<br/>No. 66.2 = Inlay-Dish, transparent-yellow<br/>No. 66.3 = Inlay-Dish, transparent-blue<br/>No. 66.4 = Inlay-Dish, transparent-red</li> <li>60x62x18 mm</li> <li>[PS]</li> </ul>                              |
| 910.66                          | 6.1 Basket for dish washer for Inlay-Dishes                                                                                                                                                                                                                                                                 |
|                                 |                                                                                                                                                                                                                                                                                                             |
| Article N                       | lo. 66.Spez                                                                                                                                                                                                                                                                                                 |
| Descripti                       | on Singe-Use-Inlay-Dish                                                                                                                                                                                                                                                                                     |
| Deta                            | ils - for MediDispenser No. 61/69<br>- 60x62x18 mm<br>- [PET]                                                                                                                                                                                                                                               |
|                                 |                                                                                                                                                                                                                                                                                                             |
| Article N                       |                                                                                                                                                                                                                                                                                                             |
| Descripti                       | on Inlay-Blister<br>with 4 compartments                                                                                                                                                                                                                                                                     |
| Deta                            | ils - for MediDispenser No. 61/69<br>- 219x63x19 mm<br>- [PET]                                                                                                                                                                                                                                              |
| Article N                       | lo. 341/349                                                                                                                                                                                                                                                                                                 |
| Descripti                       | on MediDispenser 341                                                                                                                                                                                                                                                                                        |
| Deta                            | <ul> <li>iIs - MediDispenser No. 341<br/>with Sliding-Lid No. 49-69-349</li> <li>- 3 Divisions No. 342,<br/>divisible in max. 8 compartments</li> <li>- also available as imprinted Week-Set</li> <li>- 228x81x20 mm</li> </ul>                                                                             |
| 193TQ-41-61-341.                | es<br>xx Label with week days<br>Label, short strip<br>91 Week-Tray 41-61-341                                                                                                                                                                                                                               |

#### MediDispenser | the «large» ones

| 141/149                                                                                                                                                              |                                                                                                                                                                                                                                            |
|----------------------------------------------------------------------------------------------------------------------------------------------------------------------|--------------------------------------------------------------------------------------------------------------------------------------------------------------------------------------------------------------------------------------------|
| MediDispenser 141                                                                                                                                                    |                                                                                                                                                                                                                                            |
| <ul> <li>MediDispenser No. 141</li> <li>with Sliding-Lid No. 149</li> <li>3 Divisions No. 142,<br/>divisible in max. 6 compartments</li> <li>228x78x23 mm</li> </ul> |                                                                                                                                                                                                                                            |
|                                                                                                                                                                      |                                                                                                                                                                                                                                            |
| Label with dispensing periods                                                                                                                                        |                                                                                                                                                                                                                                            |
| Label with dispensing times                                                                                                                                          |                                                                                                                                                                                                                                            |
| Label for patients name and medication                                                                                                                               |                                                                                                                                                                                                                                            |
| Label for medication with week days                                                                                                                                  |                                                                                                                                                                                                                                            |
|                                                                                                                                                                      |                                                                                                                                                                                                                                            |
| Week-Tray 141                                                                                                                                                        |                                                                                                                                                                                                                                            |
|                                                                                                                                                                      | MediDispenser 141 - MediDispenser No. 141 with Sliding-Lid No. 149 - 3 Divisions No. 142, divisible in max. 6 compartments - 228x78x23 mm Label with dispensing periods Label with dispensing times Label for patients name and medication |

# Article No.151/159DescriptionMediDispenser 151

| Details                             | <ul> <li>MediDispenser No. 151</li> <li>with Sliding-Lid No. 159</li> <li>3 Divisions No. 152,<br/>divisible in max. 7 compartments</li> <li>221x102x45 mm</li> </ul> |
|-------------------------------------|-----------------------------------------------------------------------------------------------------------------------------------------------------------------------|
| Accessories<br>510.14-8xx<br>510.54 | Label with dispensing periods<br>Label with dispensing times                                                                                                          |
| 510.18<br>891                       | Label, extra-small<br>Storage Tray for 8 MediDispensers 151                                                                                                           |

#### 10

| Article No. | 161/169                                                                                                                                                                   |            |
|-------------|---------------------------------------------------------------------------------------------------------------------------------------------------------------------------|------------|
| Description | MediDispenser 161                                                                                                                                                         |            |
| Details     | <ul> <li>MediDispenser No. 161</li> <li>with Sliding-Lid No. 169-269</li> <li>4 Divisions No. 162,<br/>divisible in max. 12 compartments</li> <li>363x77x23 mm</li> </ul> |            |
| Accessories |                                                                                                                                                                           |            |
| 510.54      | Label with dispensing times                                                                                                                                               |            |
| 510.13      | Label for patients name and medication                                                                                                                                    |            |
| 510.13Wxx   | Label for medication with week days                                                                                                                                       | A CONTRACT |
| 510. 13A4   | Label "No. 13" for imprinting with MS-Word f                                                                                                                              | iorm       |
| 691         | Week-Tray 161-261                                                                                                                                                         |            |

#### Article No. 261/269

| Description | MediDispenser 261                                                                                                                                                              |                                                                                                                                                                                                                                                                                                                                                                                                                                                                                                                                                                                                                                                                                                     |  |
|-------------|--------------------------------------------------------------------------------------------------------------------------------------------------------------------------------|-----------------------------------------------------------------------------------------------------------------------------------------------------------------------------------------------------------------------------------------------------------------------------------------------------------------------------------------------------------------------------------------------------------------------------------------------------------------------------------------------------------------------------------------------------------------------------------------------------------------------------------------------------------------------------------------------------|--|
| Details     | <ul> <li>MediDispenser No. 261</li> <li>with Sliding-Lid No. 169-269</li> <li>4 Divisions No. 262,</li> <li>divisible in max. 12 compartments</li> <li>363x77x45 mm</li> </ul> |                                                                                                                                                                                                                                                                                                                                                                                                                                                                                                                                                                                                                                                                                                     |  |
| Accessories |                                                                                                                                                                                |                                                                                                                                                                                                                                                                                                                                                                                                                                                                                                                                                                                                                                                                                                     |  |
| 510.54      | Label with dispensing times                                                                                                                                                    | and the second se |  |
| 510.13      | Label for patients name and medication                                                                                                                                         |                                                                                                                                                                                                                                                                                                                                                                                                                                                                                                                                                                                                                                                                                                     |  |
| 510.13Wxx   | Label for medication with week days                                                                                                                                            |                                                                                                                                                                                                                                                                                                                                                                                                                                                                                                                                                                                                                                                                                                     |  |
| 510. 13A4   | Label "No. 13" for imprinting with MS-W                                                                                                                                        | ord form                                                                                                                                                                                                                                                                                                                                                                                                                                                                                                                                                                                                                                                                                            |  |
| 691         | Week-Tray 161-261                                                                                                                                                              |                                                                                                                                                                                                                                                                                                                                                                                                                                                                                                                                                                                                                                                                                                     |  |
|             |                                                                                                                                                                                |                                                                                                                                                                                                                                                                                                                                                                                                                                                                                                                                                                                                                                                                                                     |  |

| Article No.              | 271/279                                                                                                                                                                   |
|--------------------------|---------------------------------------------------------------------------------------------------------------------------------------------------------------------------|
| Description              | MediDispenser 271                                                                                                                                                         |
| Details                  | <ul> <li>MediDispenser No. 271</li> <li>with Sliding-Lid No. 279-289</li> <li>4 Divisions No. 272,<br/>divisible in max. 12 compartments</li> <li>338x67x23 mm</li> </ul> |
| Accessories              |                                                                                                                                                                           |
| 510.54<br>510.20<br>1091 | Label with dispensing times<br>Label for week days and patients name<br>Storage Tray for 8 MediDispensers 271-281                                                         |

| Article No. | 281/289 |
|-------------|---------|
|             |         |

#### Description MediDispenser 281

- MediDispenser No. 281 with Sliding-Lid No. 279-289 Details - 4 Divisions No. 282, divisible in max. 12 compartments
  - 338x67x45mm

# Accessories 510.54

- 510.20 1091
- Label with dispensing times Label for week days and patients name Storage Tray for 8 MediDispensers 271-281