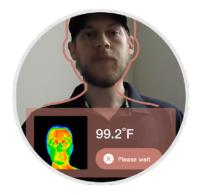

Real-time reading in <1 second at 2.5~5ft; high accuracy ± 0.5°F

Customizable temp. thresholds, instant "Proceed / Wait" indication and verbal feedback/alert.

Kiosk with adjustable angle (max. 90°) for various scenarios; supports floor stand and customized options.