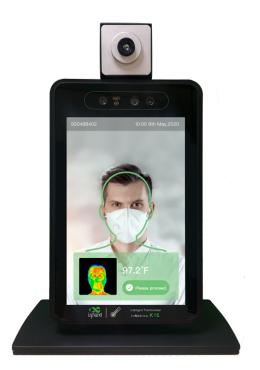

## Stand-alone Temperature Reading Kiosk

Ideal for Offices/Hotels/Supermarkets/Movie Theaters/Factories

- Instantaneous temp. reading in <1 second, able to handle large volume of traffic
- Forehead temp. measurement, no need to remove face-mask or hat
- Plug & play with no IT integration required
- Flexible installation for various building entry types, walk-thru gates, doorways, etc.
- Full API supports integration with 3rd party Building Management System
- Support facial recognition for logging and access control

Real-time reading in <1 second at 2.5~5ft; high accuracy ± 0.5°F

Customizable temp. thresholds, instant "Proceed / Wait" indication and verbal feedback/alert.

Kiosk with adjustable angle (max. 90°) for various scenarios; supports floor stand and customized options.