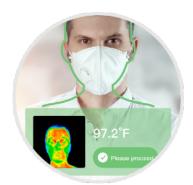

Real-time reading in <1 second at 2.5~5ft; high accuracy ± 0.5°F

Customizable temp. thresholds, instant "Proceed / Wait" indication and verbal feedback/alert.

Kiosk with adjustable angle (max. 90°) for various scenarios; supports floor stand and customized options.