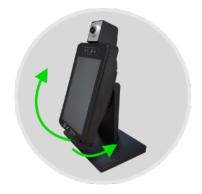

Real-time reading in <1 second at 2.5~5ft; high accuracy ± 0.5°F

Customizable temp. thresholds, instant "Proceed / Wait" indication and verbal feedback/alert.

Kiosk with adjustable angle (max. 90°) for various scenarios; supports floor stand and customized options.