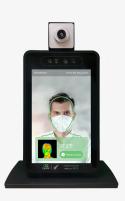

## InMetrics K16

## Stand-alone Temperature Reading Kiosk

Ideal for Offices/Hotels/Supermarkets/Movie Theaters/Factories

- Instantaneous temp. reading in <1 second, able to handle large volume of traffic
- Forehead temp. measurement, no need to remove face-mask or hat
- Plug & play with no IT integration required
- Flexible installation for various building entry types, walk-thru gates, doorways, etc.
- Full API supports integration with 3rd party Building Management System
- Support facial recognition for logging and access control