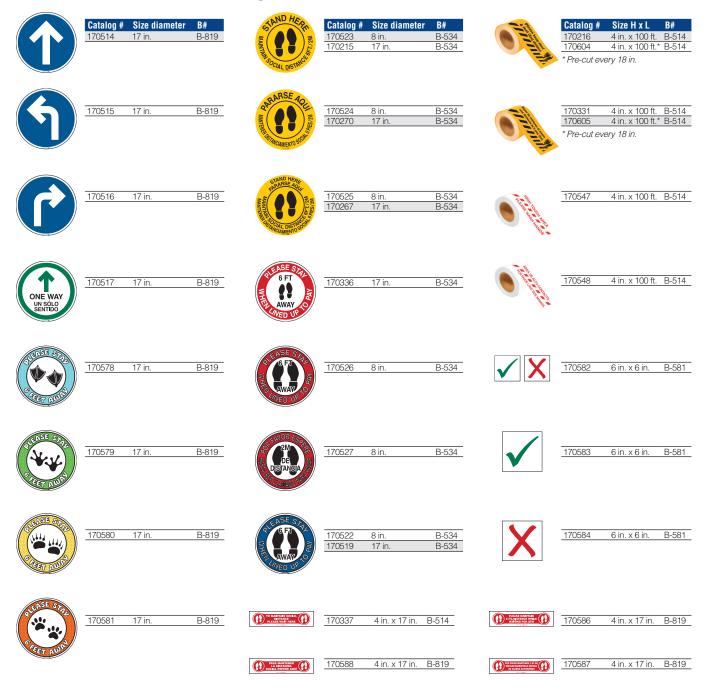

#### B# sign selection guide:

B-302 Polyester Sign

B-401 Plastic Sign

**B-514** ToughStripe Floor Tape

B-534 Anti-Skid Circular Floor Sign

**B-555** Aluminum Sign

B-581 Repositionable VinylB-819 Anti-Skid Polyester Floor Sign