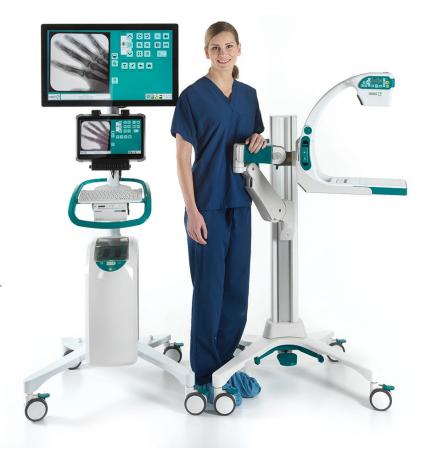

6) Modular System

Create a custom configuration for your needs.

THE FLEXIBILITY TO PERFORM IN SURGERY, CLINICS, OR THE FIELD. THE SMART-C HAS IT ALL.

Clinics / Diagnostic Imaging

**Hospital / Surgery Centers** 

#### **Accessories**

**C Monitor Cart** 

**C Support Stand** 

C Rugged Transport Case

**C-arm Battery** 

Tablet Docking Station

**Battery Charger** 

Tablet Power Adapter