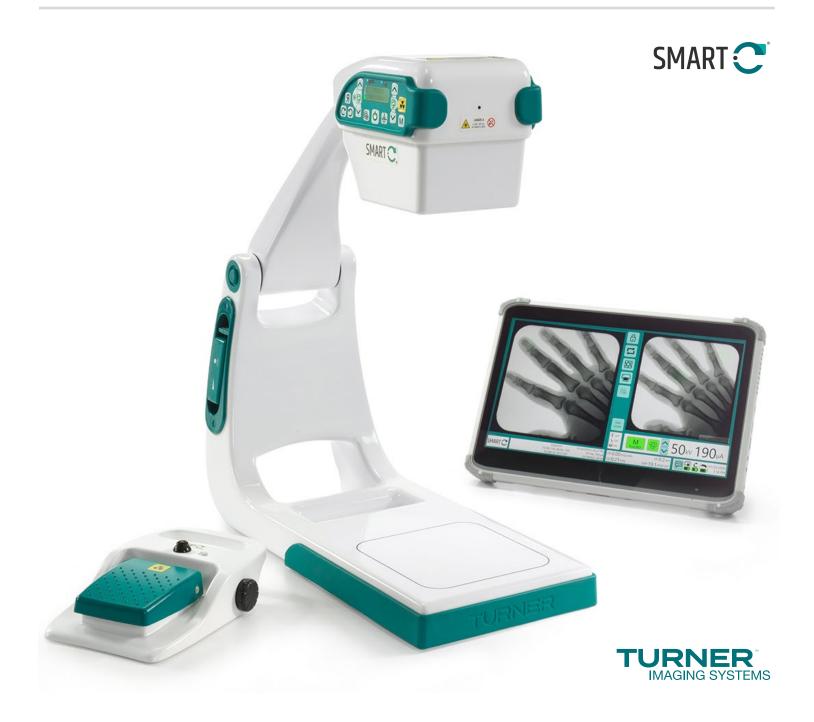

# SMART-C X-RAY IMAGING SYSTEM

The world's first battery-powered, completely wireless, hyper-portable, mini C-arm providing unparalleled digital fluoroscopic imaging capabilities. This C-arm can be used in almost any setting.

## **Key Features**

1) Portable and Lightweight

At only 16 lbs., the Smart-C offers true portability.

2) Battery-powered, and Cordless

Each rechargeable C-arm battery lasts up to 8 hours.

3) Superior Image Quality

High-definition fluoroscopic imaging.

4) Small Footprint Conserves Space

Allows for use directly on the surgical table/arm board.

5) Independent Articulating Arm

Position on the front or side to quickly acquire images.

6) Modular System

Create a custom configuration for your needs.

THE FLEXIBILITY TO PERFORM IN SURGERY, CLINICS, OR THE FIELD. THE SMART-C HAS IT ALL.

Clinics / Diagnostic Imaging

**Hospital / Surgery Centers** 