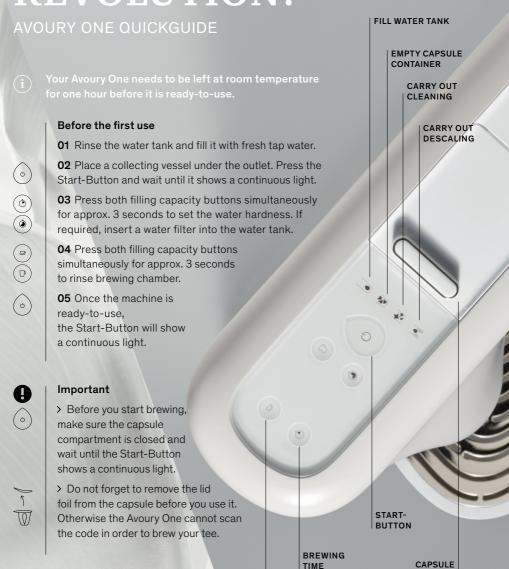

# READY TO START THE REVOLUTION?



FILLING CAPACITY COMPARTMENT

# **EVERYTHING UNDER CONTROL.**



# Control your Avoury One via App.

- **01** Download the Avoury app from the app store on your smartphone.
- **02** Switch on your tea machine and wait until the Start-Button is continuously lit up.
- **03** Activate Bluetooth on your smartphone (mobile) and connect your tea machine via the Avoury app.
- **04** When the Start-Button flashes, confirm the connection by pressing the Start-Button.
- **05** Once the Start-Button is illuminated constantly, the machine is ready to use.

## We show you how it works.

Our application videos explain step by step what you need to know about Avoury One.



### Cleaning and descaling

In order to clean and descale your machine, you need to activate the care mode by pressing the filling