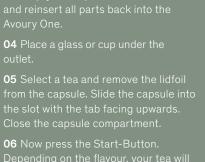

**02** Press the Start-Button and wait Before the first use, the tea machine chamber with 800ml. This can take up

**03** Empty the capsule container

Depending on the flavour, your tea will be ready in 1 to 5 minutes.