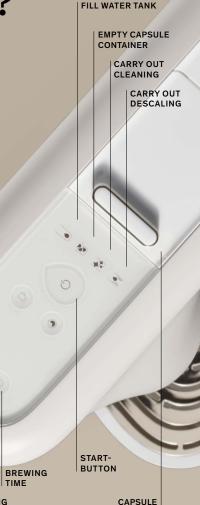

**02** Press the Start-Button and wait Before the first use, the tea machine chamber with 800ml. This can take up

**03** Empty the capsule container

Depending on the flavour, your tea will be ready in 1 to 5 minutes.

COMPARTMENT

FILLING

CAPACITY