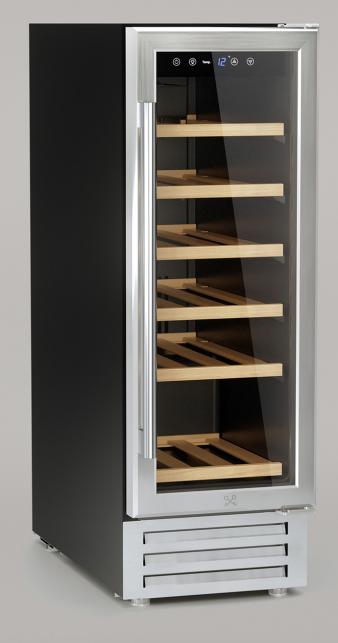

Provided with a leading technology, from UV rays and direct light. CAVCE20 built-in wine cellar allows Equipped with a silent technology, wine at the ideal temperature. extra comfort whilst bringing a This cave can store up to 20 touch of elegance and refinement bottles with its capacity of 56 litres. to your home with its sleek design.

bottles

02 Features

Elegant design Stainless steel door «No frost» refrigeration system Compressor cooling system Anti-UV glass door Digital temperature display Digital control panel Adjustable feet 6 wooden shelves