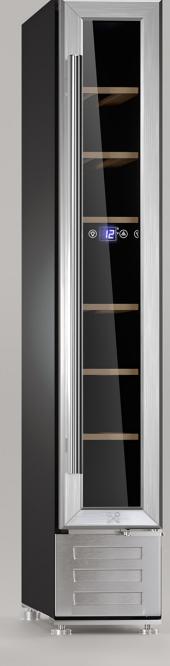

## LES PETITS CHAMPS

PARIS 1er

with its capacity of 22 litres. to your home with its sleek design. In order to exalt all the aromas during your tasting experience, the wine requires a precise service temperature that you can adjust between 5°C and 22°C thanks to the digital display.

Its anti-vibration system and its stable temperature, allows your wine to reach maturity in the best conditions. Its tinted glass and its LED light allow you to see your bottles while keeping them away

Provided with a leading technology, from UV rays and direct light. CAVSE7 built-in wine cellar allows Equipped with a silent technology, you to preserve and enjoy your this built-in wine cellar gives you wine at the ideal temperature. extra comfort whilst bringing a This cave can store up to 7 bottles touch of elegance and refinement

bottles

Elegant design Stainless steel door «No frost» refrigeration system Anti-UV glass door Digital temperature display Digital control panel Adjustable feet 6 wooden shelves