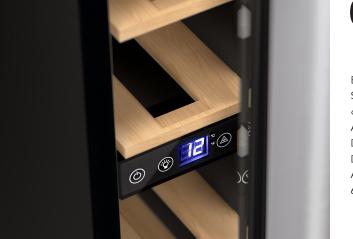

## LES PETITS CHAMPS

PARIS 1er

with its capacity of 22 litres. to your home with its sleek design. In order to exalt all the aromas during your tasting experience, the wine requires a precise service temperature that you can adjust between 5°C and 22°C thanks to the digital display.

bottles

Elegant design Stainless steel door «No frost» refrigeration system Anti-UV glass door Digital temperature display Digital control panel Adjustable feet 6 wooden shelves