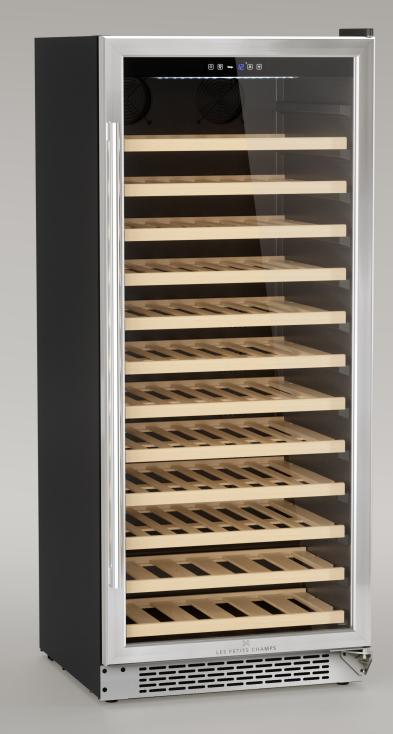

## Storage wine cellar Built-in: simple zone

of 275 litres. In order to exalt all the aromas during your tasting experience, the wine requires a precise service temperature that you can adjust between 5°C et 22°C thanks to the digital display.

Its anti-vibration system and its stable temperature, allows your wine to reach maturity in the best conditions. Its tinted glass and its LED light allow you to see your bottles while keeping them away

Provided with a leading technology, from UV rays and direct light. CAVCE100 built-in wine cellar Equipped with a silent technology, allows you to preserve and this built-in wine cellar gives you enjoy your wine at the ideal extra comfort whilst bringing a temperature. This cave can store touch of elegance and refinement up to 100 bottles with its capacity to your home with its sleek design.

bottles

02 Features 03 Logistical

Stainless steel door «No frost» system Compressor cooling system Anti-UV glass door Digital temperature display Digital control panel Reversible door Adjustable feet 12 wooden shelves