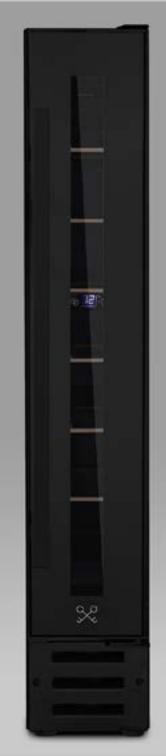

## 01 Service wine cellar Built-in: simple zone

In order to exalt all the aromas during your tasting experience, the wine requires a precise service temperature that you can adjust between 5°C and 20°C thanks to the digital display.

Its anti-vibration system and its stable temperature, allows your wine to reach maturity in the best conditions. Its tinted glass and its LED light allow you to see your bottles while keeping them away

Provided with a leading technology, from UV rays and direct light. CAVSEB7 built-in wine cellar allows Equipped with a silent technology, you to preserve and enjoy your this built-in wine cellar gives you wine at the ideal temperature. extra comfort whilst bringing a This cave can store up to 7 bottles touch of elegance and refinement with its capacity of 22 litres. to your home with its sleek design.

## 02 Features

Elegant design Black edition «No frost» refrigeration system Anti-UV glass door Digital temperature display Digital control panel Adjustable feet 6 wooden shelves