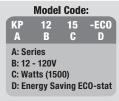

# 2 Stage ECO Portable Baseboard KP1215-ECO

## 750/1500 Watt 2-Stage Heating

- Dual wattage 750/1500W element
- 2-Stage, Energy saving ECO-stat
- ECO-indicating lights
- High temperature limit
- Lighted ON/OFF power switch
- 6 foot cord with grounded plug
- All angle tip-over switch
- White finish/Gray trim
- Quiet and efficient convection heat
- Convenient carry handle on back
- With rounded corners and wide base feet
- 1-year limited warranty