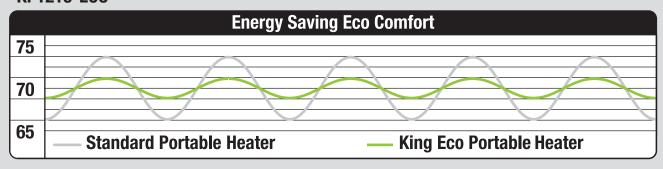

### The KP1215-ECO Portable Baseboard Heater

King Electric's KP1215-ECO with EcoStat automatically uses the lowest wattage required to heat the room, reducing energy consumption. The EcoStat ensures consistent comfort by minimizing room temperature swings. In a cold room it utilizes full power to heat a room quickly. Once the desired temperature is achieved, the heater automatically reduces the wattage to maintain the room temperature. Maximum comfort is achieved.