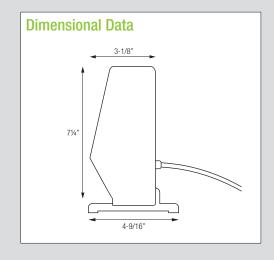

#### **Ordering Information**

| MODEL      | UPC   | VOLTS | WATTS    | LENGTH | BTUH      | AMPS      | PLUG TYPE | WEIGHT (lbs.) |
|------------|-------|-------|----------|--------|-----------|-----------|-----------|---------------|
| KP1215-EC0 | 20794 | 120   | 750/1500 | 5 FT.  | 2560/5120 | 6.25-12.5 | 120V Plug | 11.5          |