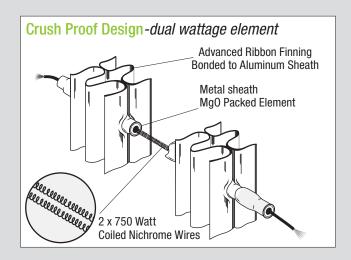

## 750/1500 Watt 2-Stage Heating

- Dual wattage 750/1500W element
- 2-Stage, Energy saving ECO-stat
- ECO-indicating lights
- High temperature limit
- Lighted ON/OFF power switch
- 6 foot cord with grounded plug
- All angle tip-over switch
- White finish/Gray trim
- Quiet and efficient convection heat
- Convenient carry handle on back
- With rounded corners and wide base feet
- 1-year limited warranty