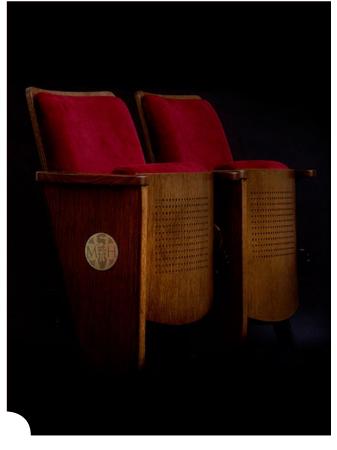

# **Chairs X Chairs**

# You can name a Massey Hall seat:

- · for yourself
- as a special gift honouring a music fan in your life
- in memory of a loved one
- in recognition of a business or organization

\$50,000 2 FRONT ROW PARTERRE SEATS

\$25,000
2 PARTERRE CLUB SEATS

Parterre, Orchestra seats provide a direct sight line to the Allan Slaight Stage and are nestled amongst a collection of composer portrait stained glass windows. Your dedication will be inscribed on a plaque and affixed on an armrest of a seat, leaving your mark on the Hall.