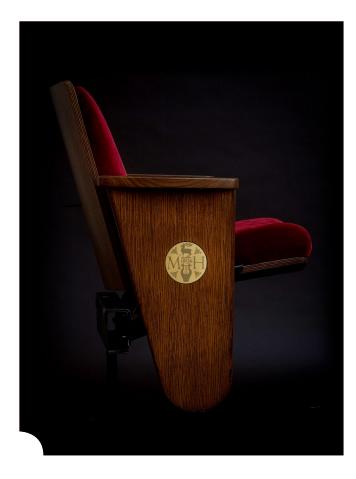

# **Chairs X Chairs**

# You can name a Massey Hall seat:

- · for yourself
- as a special gift honouring a music fan in your life
- in memory of a loved one
- in recognition of a business or organization

\$50,000 2 FRONT ROW PARTERRE SEATS

\$25,000
2 PARTERRE CLUB SEATS

Parterre, Orchestra seats provide a direct sight line to the Allan Slaight Stage and are nestled amongst a collection of composer portrait stained glass windows. Your dedication will be inscribed on a plaque and affixed on an armrest of a seat, leaving your mark on the Hall.