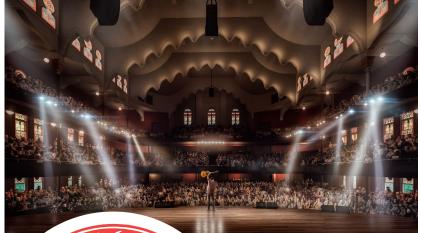

### **HERITAGE & VIBRANCY**

From the Art-Nouveau style of the stained-glass windows to the craftsmanship of the magical Moorish arches and plasterwork in the Allan Slaight Auditorium, Massey Hall will remain a cherished piece of Toronto's architecture. Massey Hall is one of the only centenarian buildings in Toronto to be in use for its original intent.

\$25,000
2 PARTERRE CLUB SEATS

Parterre, Orchestra seats provide a direct sight line to the Allan Slaight Stage and are nestled amongst a collection of composer portrait stained glass windows. Your dedication will be inscribed on a plaque and affixed on an armrest of a seat, leaving your mark on the Hall.