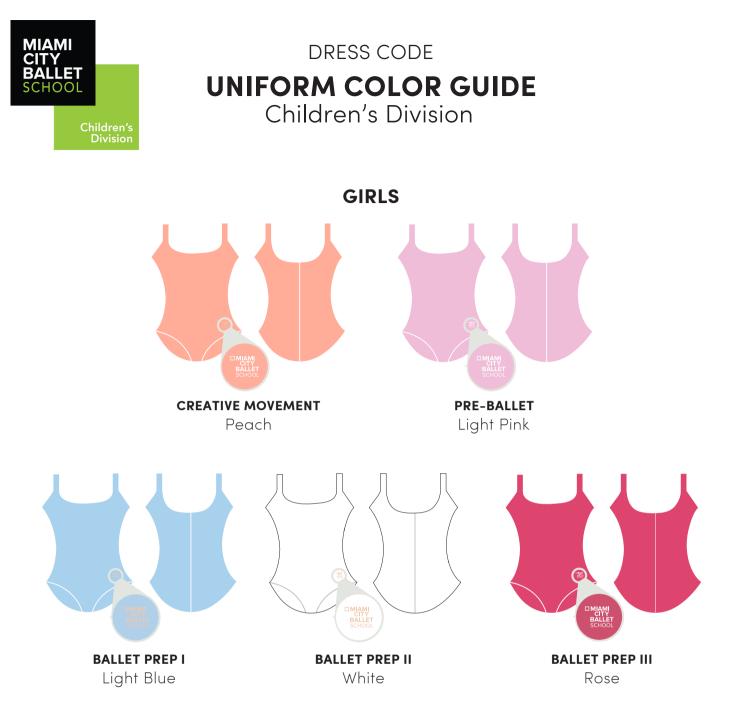

## GIRLS

**Leotard** Style #DO903 Peach with MCB School Logo in White

Socks Ankle Length in White NO TIGHTS

**Ballet Shoes** Pink Leather Full Sole

Floral Tiara Style #DU7267 in White

## GIRLS

**Leotard** Style #DO903 Light Pink with MCB School Logo in White

Socks Ankle Length in White NO TIGHTS

**Ballet Shoes** Pink Leather Full Sole

**Floral Tiara** Style #DU7267 in Pink

## GIRLS

**Leotard** Style #DO903 Light Blue with MCB School Logo in Pink

Socks Ankle Length in White NO TIGHTS

**Ballet Shoes** Pink Leather Full Sole

Floral Tiara Style #DU7267 in Light Blue

## GIRLS

**Leotard** Style #DO903 White with MCB School Logo in Pink

Socks Ankle Length in White NO TIGHTS

**Ballet Shoes** Pink Leather Full Sole

Floral Tiara Style #DU7267 in White

## GIRLS

**Leotard** Style #DO903 Rose with MCB School Logo in White

Socks Ankle Length in White NO TIGHTS

**Ballet Shoes** Pink Leather Full Sole

**Floral Tiara** Style #DU7267 in Pink