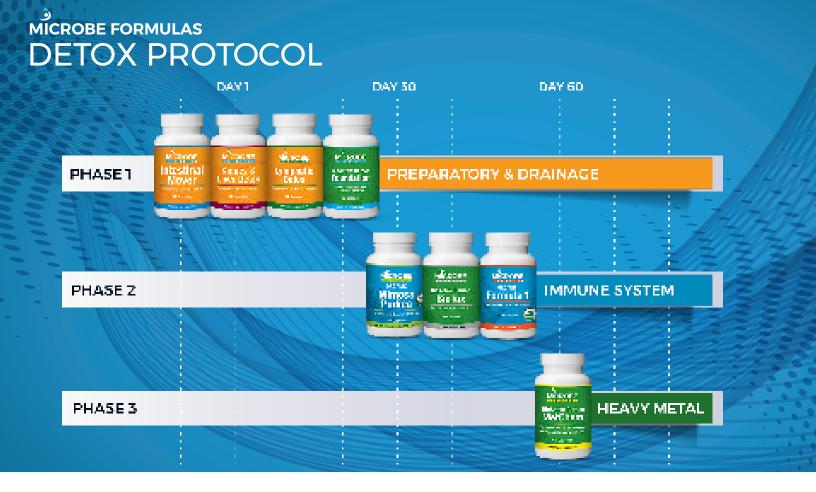

# DAY 1 TO DAY 120 DRAINAGE

PHASE 1 INCLUDES THE FOLLOWING:

# **INTESTINAL MOVER**

Take 1 to 2 capsules twice daily. 6 bottles

#### **KIDNEY & LIVER DETOX**

Take 1 capsule three times daily.

#### LYMPHATIC DETOX

Take 1 capsule twice daily. 4 bottles

# **BIOACTIVE CARBON FOUDATION**

Take 1 to 3 capsules twice daily. 6 bottles

**DAY 30 TO DAY 120** 

# PATHOGENS & PARASITES

PHASE 2 INLCUDES All OF PHASE 1 PLUS:

### **MIMOSA PUDICA**

Take 2 capsules twice daily on an empty stomach. 4 bottles

#### FORMULA 1

Take 2 capsules twice daily. 3 bottles

### **BIOACTIVE CARBON BIOTOX**

Take 1 capsule three times daily. 4 bottles

DAY 60 TO DAY 120

# HEAVY METAL DETOXIFICATION

PHASE 3 INLCUDES All OF PHASE 1 & 2 PLUS:

#### **BIOACTIVE METCHEM**

Take 1 to 3 capsules twice daily. 3 bottles

IF YOU EXPERIENCE ADVERSE REACTIONS TO OUR PRODUCTS, REDUCE THE CURRENT DOSAGE.

DO NOT COMBINE MIMOSA PUDICA AND BINDERS. TAKE THEM AT LEAST AN HOUR APART.