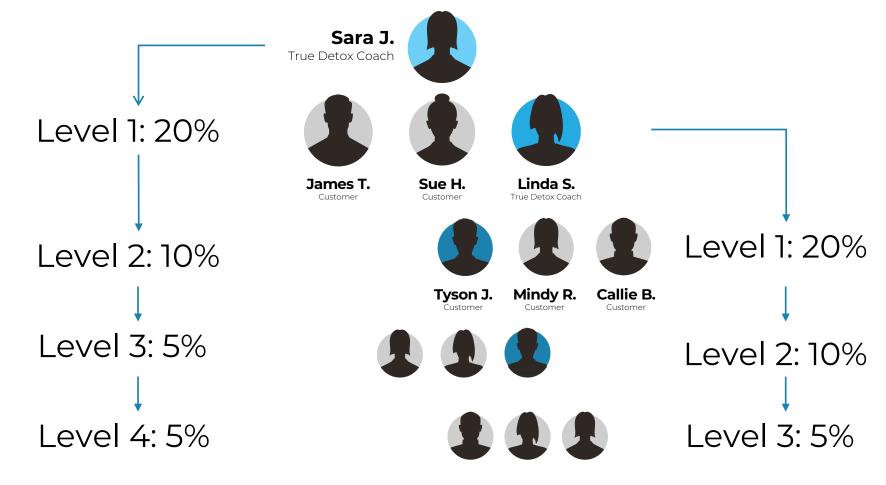

#### True Detox Unilevel Commission Plan

The Unilevel Commission is your financial pipeline and your residual income. It is unlimited and will continue to grow and grow as you and people in your downline continue to share the True Detox Coaching Program with Others.

| Level          | Guide | Coach               | Leader     | Advocate   |
|----------------|-------|---------------------|------------|------------|
| PV             | 100   | 100                 | 200        | 200        |
| GV*            | 250   | 1500/5000           | 3000/10000 | 9000/20000 |
|                | C     | ommission Payo      | ut         |            |
| Level 1        | 20%   | 20%                 | 20%        | 20%        |
| Level 2        |       | 10%                 | 10%        | 10%        |
| Level 3        |       |                     | 5%         | 5%         |
| Level 4        |       |                     |            | 5%         |
|                |       | <b>Bonus Payout</b> |            |            |
| Revenue Sharii | ng    |                     | 2%         | 3%         |

**NOTE:** The Group Volume (GV) qualifier is the cumulative CV generated by you and your downline downline. You can qualify for GV on a weekly or a four-week rolling period.