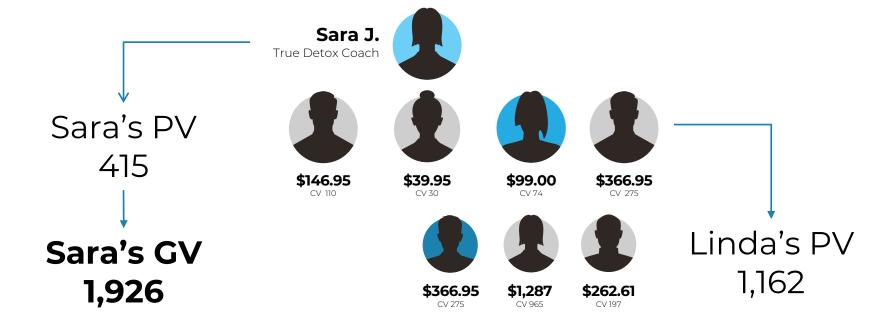

## The tsunami effect will continue.

#### How It Works

## As you support your Detox Group you will grow together.