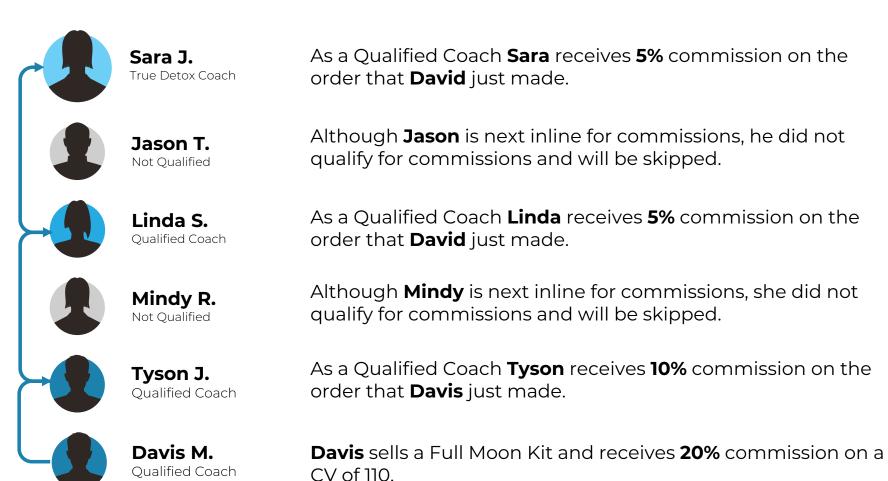

#### What does it mean to qualify?

In order to receive commission as a True Detox Coach, each leader must individually qualify by having a cumulative monthly PV and a cumulative weekly or four week rolling GV for the given rank.

#### What is dynamic compression?

The True Detox Compensation Plan provides for dynamic compression by coaches. This means that for ever order place each "qualified rank" will be paid out. If specific coach is inline for a commission but doesn't meet the specific qualifications for that rank, the coach is passed over and the next qualified coach is paid.