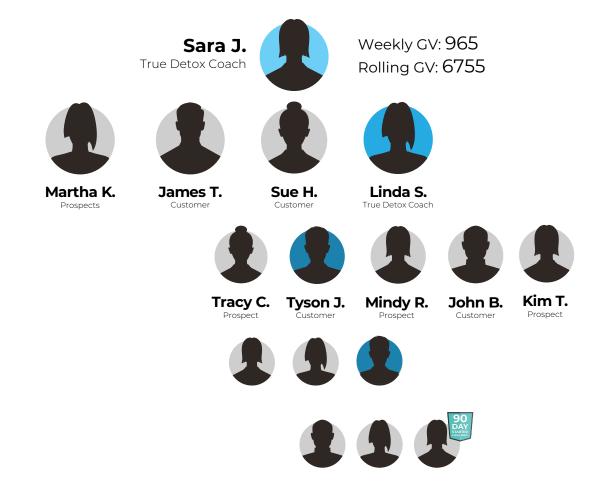

#### Rolling Four Weeks

|            | Week 2 | Week 3 | Week 4 | Week 5 |
|------------|--------|--------|--------|--------|
| Paid Rank  | Coach  | Coach  | Coach  | Leader |
| 90 Day     | 2      | 3      | 1      | 4      |
| Weekly GV  | 1930   | 2895   | 965    | 3860   |
| Rolling GV | 2895   | 5790   | 6755   | 9650   |

#### Week 4 - Qualified Rank: Coach

The number of lives influenced will continue to grow as you work with your group for mutual success.