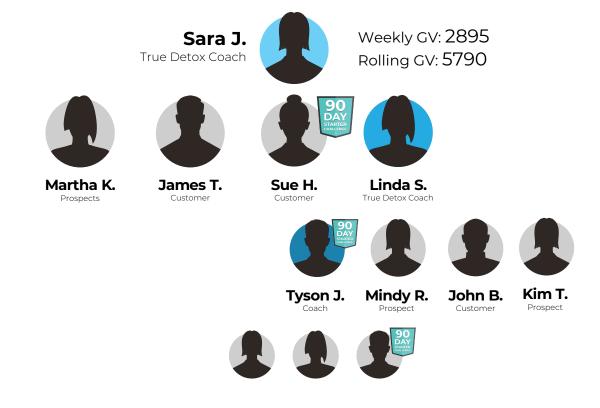

#### First Four Weeks

|            | Week 1 | Week 2 | Week 3 | Week 4 |
|------------|--------|--------|--------|--------|
| Paid Rank  | Guide  | Coach  | Coach  | Coach  |
| 90 Day     | 1      | 2      | 3      | 1      |
| Weekly GV  | 965    | 1930   | 2895   | 965    |
| Rolling GV | 965    | 2895   | 5790   | 6755   |

#### Week 2 - Qualified Rank: Coach

As people in your Group notice a difference in their lives, others will join.

#### Week 3 - Qualified Rank: Coach

Keeping
People First will
help your
Detox Group
expand.