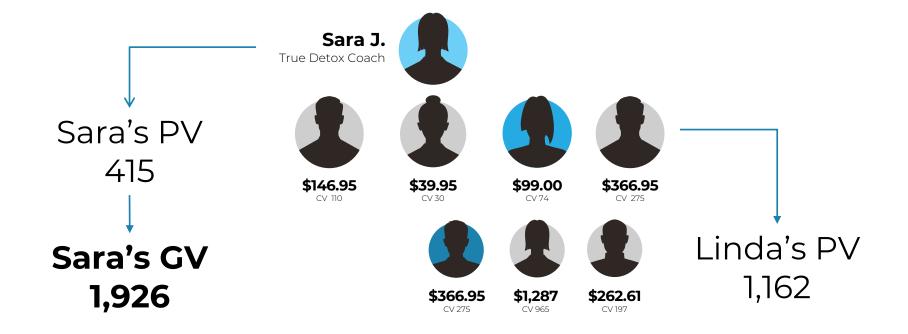

#### How Commission Payouts Work

Detox Groups work together to grow and help each other grow.

#### How It Works

The more lives you touch the more your Detox Group will grow.

#### How It Works