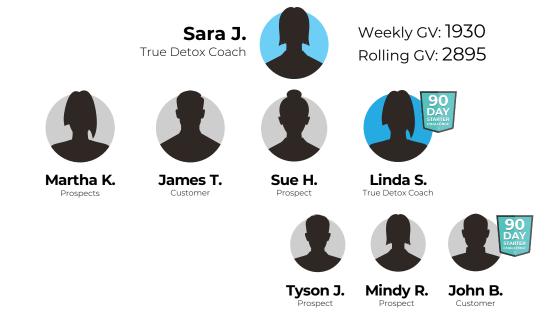

#### First Four Weeks

|            | Week 1 | Week 2 | Week 3 | Week 4 |
|------------|--------|--------|--------|--------|
| Paid Rank  | Guide  | Coach  | Coach  | Coach  |
| 90 Day     | 1      | 2      | 3      | 1      |
| Weekly GV  | 965    | 1930   | 2895   | 965    |
| Rolling GV | 965    | 2895   | 5790   | 6755   |

#### Week 1 - Qualified Rank: Guide

As you become the Hero of your own journey others will notice the difference.

#### Week 2 - Qualified Rank: Coach

As people in your Group notice a difference in their lives, others will join.