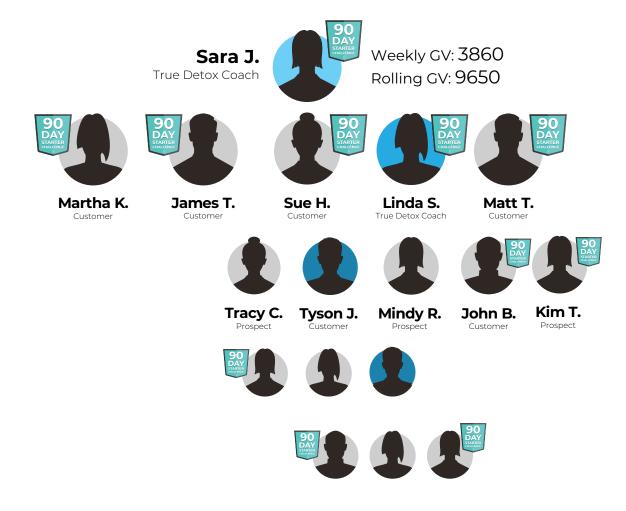

#### Rolling Four Weeks

|            | Week 2 | Week 3 | Week 4 | Week 5 |
|------------|--------|--------|--------|--------|
| Paid Rank  | Coach  | Coach  | Coach  | Leader |
| 90 Day     | 2      | 3      | 1      | 4      |
| Weekly GV  | 1930   | 2895   | 965    | 3860   |
| Rolling GV | 2895   | 5790   | 6755   | 9650   |

#### Week 5 - Qualified Rank: Leader

NOTE: All commissions are paid weekly to qualified Coaches.

As you are actively engaged as a Coach the rewards will follow.