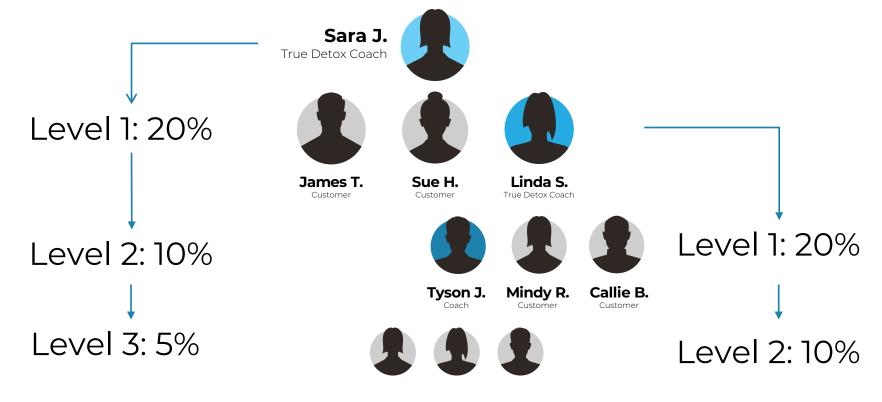

#### True Detox Unilevel Commission Plan

The Unilevel Commission is your financial pipeline and your residual income. It is unlimited and will continue to grow and grow as you and people in your downline continue to share the True Detox Coaching Program with Others.

| Level          | Guide | Coach             | Leader     | Advocate   |
|----------------|-------|-------------------|------------|------------|
| PV             | 100   | 100               | 200        | 200        |
| GV*            | 250   | <b>1500</b> /5000 | 3000/10000 | 9000/20000 |
|                | C     | commission Payo   | ut         |            |
| Level 1        | 20%   | 20%               | 20%        | 20%        |
| Level 2        |       | 10%               | 10%        | 10%        |
| Level 3        |       |                   | 5%         | 5%         |
| Level 4        |       |                   |            | 5%         |
|                |       | Bonus Payout      |            |            |
| Revenue Sharir | ng    |                   | 2%         | 3%         |

**NOTE:** The Group Volume (GV) qualifier is the cumulative CV generated by you and your downline downline. You can qualify for GV on a **weekly** or a four-week rolling period.