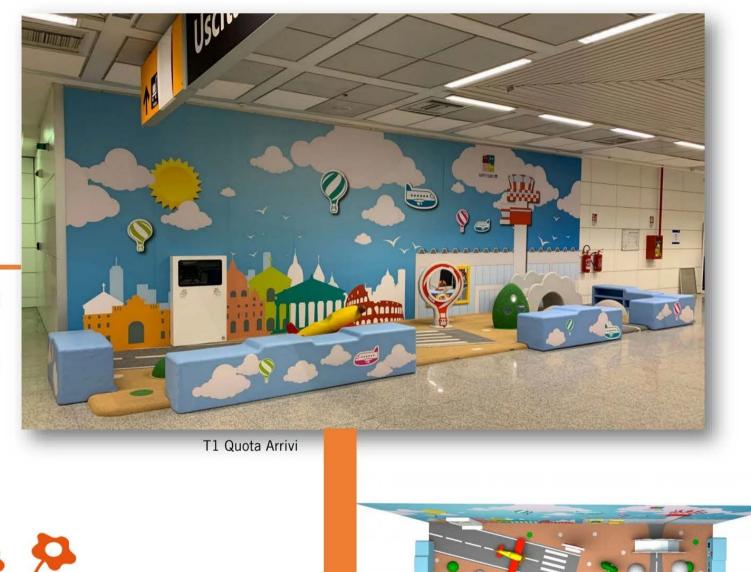

#### Aeroporti ADR di Roma 1

Rome's Airport, Italy

Flying over Rome

44m<sup>2</sup> popup play