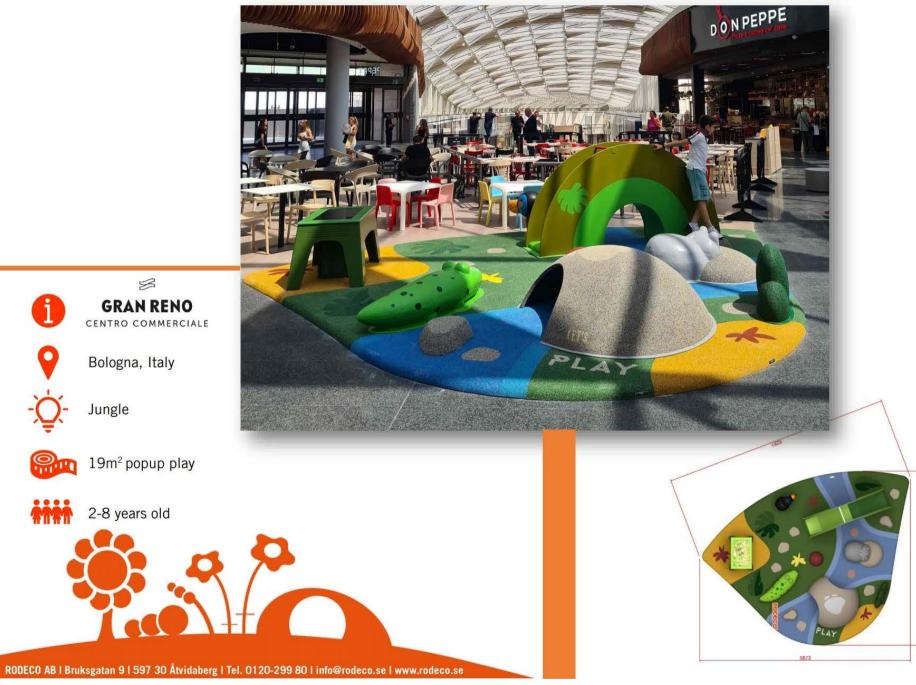

130m<sup>2</sup> playroom

Huddinge, Sweden

Jungle

24m<sup>2</sup> popup play

HORISONT DITE KJØPESENTER I HJERTET AV ÅSANE

Nyborg, Norway

Underwater

Milano
Linate
Milano airport, Italy