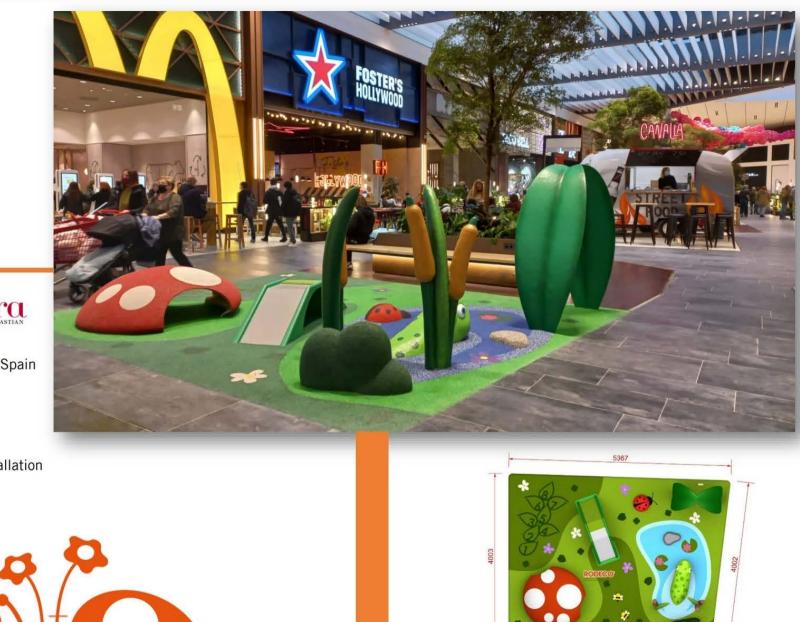

#### Aeroporti ADR di Roma Ø

Rome's Airport, Italy

Fun of travelling

150m<sup>2</sup> 3x popup play

Fiumicino Molo A

San Sebastian, Spain

Near the lake

20m<sup>2</sup> fixed installation