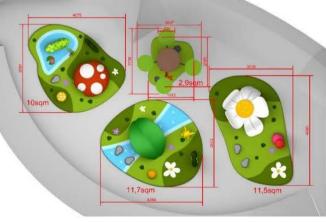

Milano's skyline

36m<sup>2</sup> popup play

2-10 years old

i

40m<sup>2</sup> fixed installation

YGARDEN

Warsaw, Poland

Nature

 $3x\ popup\ play\ in\ a\ 42m^2$ 

#### nordstan A

Gothenburg, Sweden

Swedish nature

22,5m<sup>2</sup>popup play

2-8 years old

Milano, Italy

Nature

16m<sup>2</sup> splitable popup play