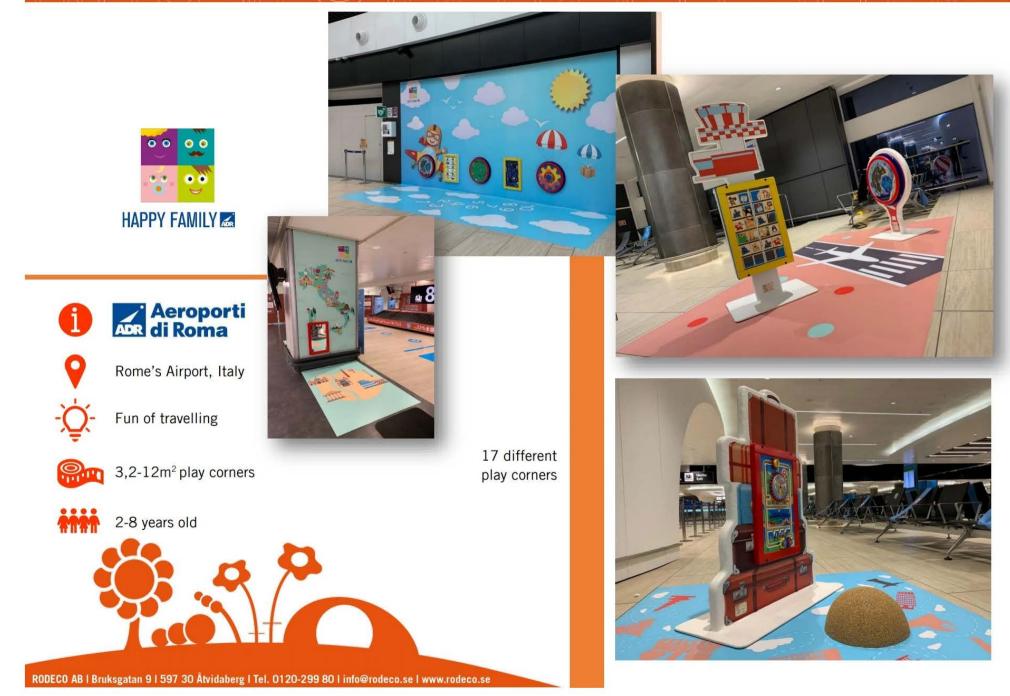

#### Aeroporti ADR di Roma 6

Rome's Airport, Italy

Fun of travelling

33m<sup>2</sup> popup play

HIII

110

Summi Tommenter

Avancorpo Molo E

Aeroporti ADR di Roma 6

Rome's Airport, Italy

Fun of travelling

 $25m^2$  popup play

2-8 years old

5300

Rome's Airport, Italy

Roma play

24m<sup>2</sup> popup play

2-8 years old

#### Aeroporti ADR di Roma 6

Rome's Airport, Italy

Fun of travelling

28,5m<sup>2</sup> popup play

2-8 years old

Imbarchi E17-19