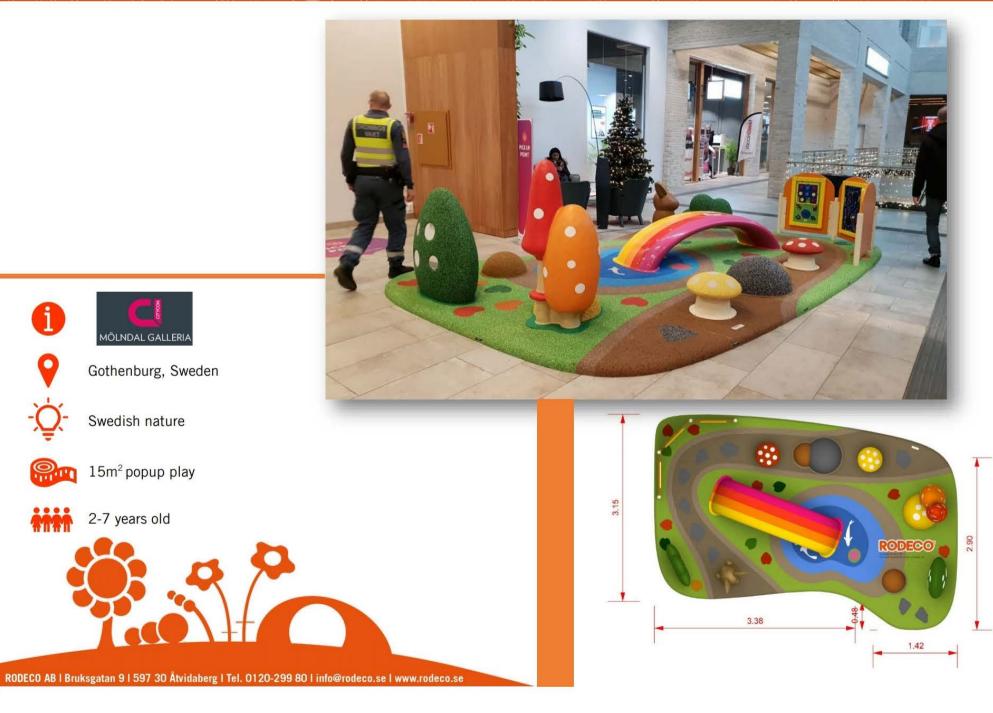

#### nordstan A

Gothenburg, Sweden

Swedish nature

22,5m<sup>2</sup>popup play

2-8 years old

Milano, Italy

Nature

16m<sup>2</sup> splitable popup play