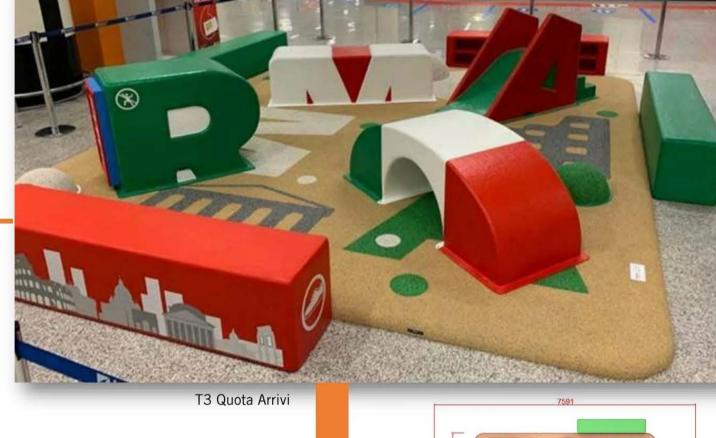

Aeroporti ADR di Roma 6

Rome's Airport, Italy

Fun of travelling

 $25m^2$  popup play

2-8 years old

5300

Rome's Airport, Italy

Roma play

24m<sup>2</sup> popup play

2-8 years old