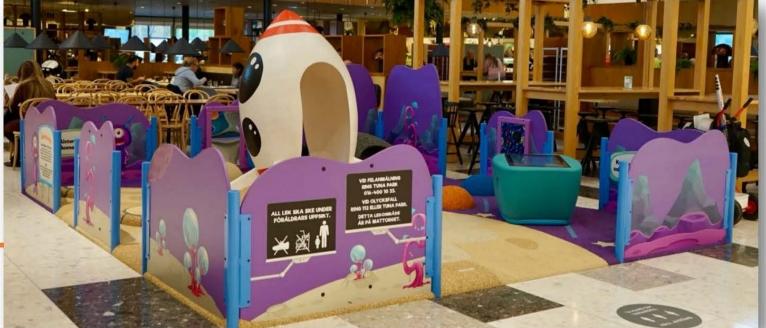

#### nordstan A

Gothenburg, Sweden

Swedish nature

22,5m<sup>2</sup>popup play

2-8 years old

Milano, Italy

Nature

16m<sup>2</sup> splitable popup play