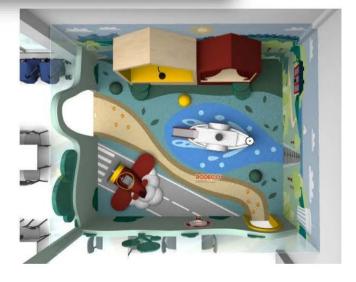

# ADIGEO

Milano, Italy

Arturo's doghouse

 $23m^2 fixed \ installation$ 

i

37m<sup>2</sup> outdoor popup (x4)

Vienna, Austria

Treehouse