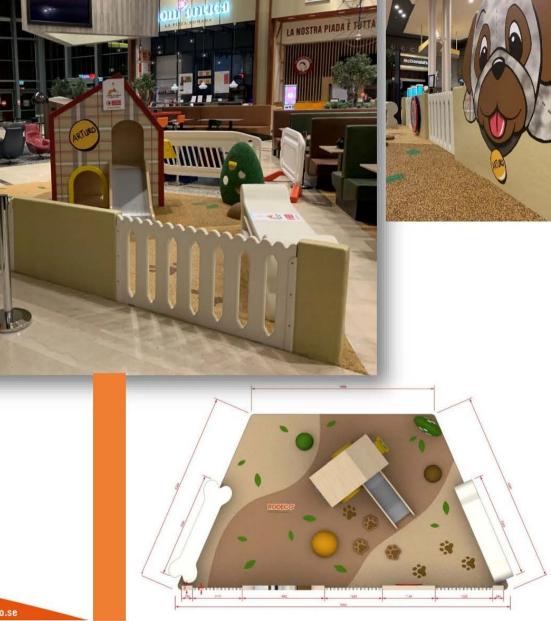

# ADIGEO

Milano, Italy

Arturo's doghouse

 $23m^2 fixed \ installation$ 

i

37m<sup>2</sup> outdoor popup (x4)

Vienna, Austria

Treehouse