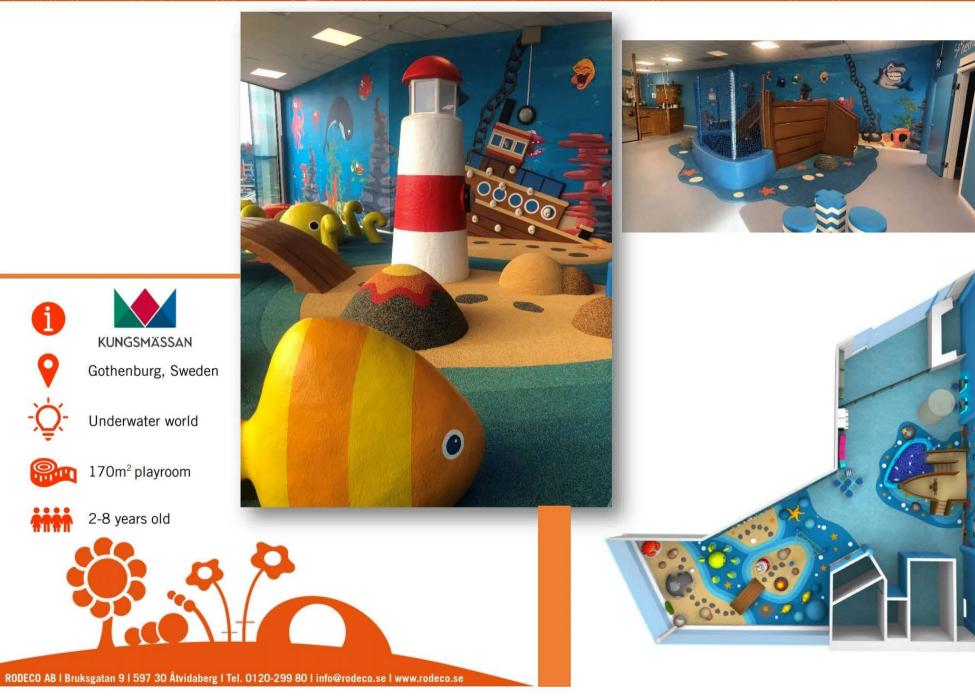

#### nordstan A

Gothenburg, Sweden

Swedish nature

22,5m<sup>2</sup>popup play

2-8 years old

Milano, Italy

Nature

16m<sup>2</sup> splitable popup play