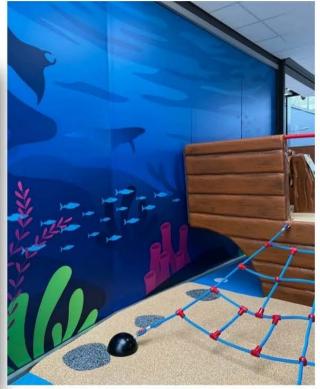

#### nordstan A

Gothenburg, Sweden

Swedish nature

22,5m<sup>2</sup>popup play

2-8 years old

Milano, Italy

Nature

16m<sup>2</sup> splitable popup play