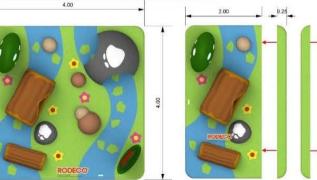

#### Aeroporti ADR di Roma Ø

Rome's Airport, Italy

Fun of travelling

150m<sup>2</sup> 3x popup play

Fiumicino Molo A

San Sebastian, Spain

Near the lake

20m<sup>2</sup> fixed installation