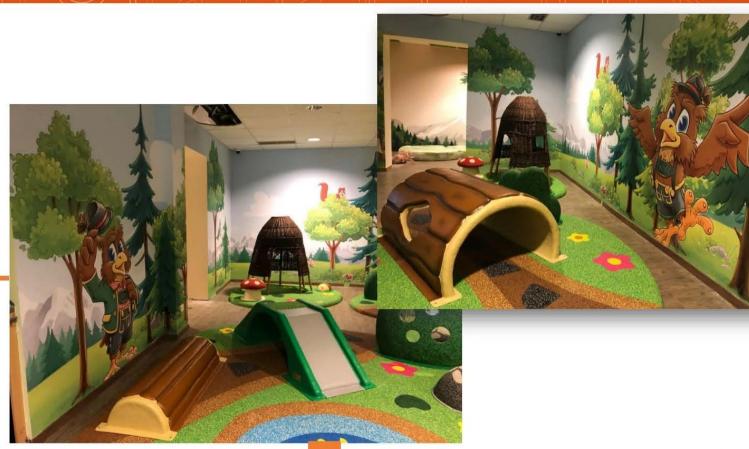

#### nordstan A

Gothenburg, Sweden

Swedish nature

22,5m<sup>2</sup>popup play

2-8 years old

Milano, Italy

Nature

16m<sup>2</sup> splitable popup play