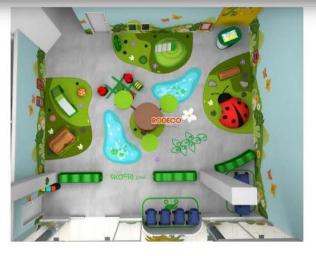

certified production as PEFC or FSC. Our components in steel are in stainless steel and coated with an innovative thermo-plastic process.

#### SAFETY

Rodeco designs and builds play areas that always follow and fulfil the European Norms for Children Safety SS-EN 1176. We can also offer our products in two fire resistance classes: Cfl-s1 and Bfl-s1. These certifications are made by the Swedish Research Institutes RISE.





RI. SE

ISO 9001

ISO 14001 ISO 45001















OP DA A

Hamar, Norway



Tiny chefs in a bustling large-scaled kitchen



13m<sup>2</sup> playroom









Eskilstuna, Sweden



'Kometklubben' childrens' club



 $20m^2$  fixed installation



















A

0



EGO 🕏





Stockholm, Sweden



Solis & Solrosa's little garden

90m<sup>2</sup> playroom

















#### 1 Marsta Centrum

Märsta, Sweden



Shopping center's graphic profile



36m<sup>2</sup> outdoor installation







RODECO AB | Bruksgatan 9 | 597 30 Åtvidaberg | Tel. 0120-299 80 | info@rodeco.se | www.rodeco.se





RODECO



# Liste

# i = H U S E T

Linköping, Sweden



Linköping's history and attractions



29m<sup>2</sup> fixed installation



2-8 years old











# ADIGEO

Milano, Italy



Arturo's doghouse



 $23m^2 fixed \ installation$ 























i

37m<sup>2</sup> outdoor popup (x4)









Vienna, Austria

Treehouse



130m<sup>2</sup> playroom













Huddinge, Sweden

Jungle



24m<sup>2</sup> popup play













HORISONT DITE KJØPESENTER I HJERTET AV ÅSANE

Nyborg, Norway

Underwater





Milano
Linate
Milano airport, Italy

Milano