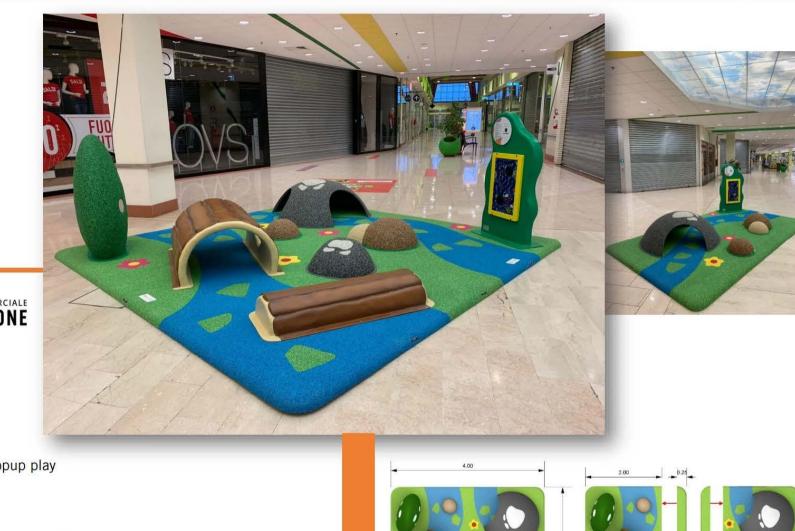

Milano's skyline

36m<sup>2</sup> popup play

2-10 years old

i

40m<sup>2</sup> fixed installation

YGARDEN

Warsaw, Poland

Nature