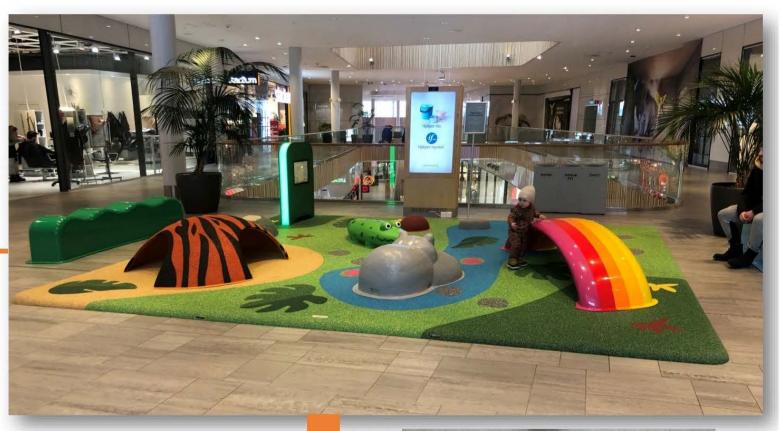

#### nordstan A

Gothenburg, Sweden

Swedish nature

22,5m<sup>2</sup>popup play

2-8 years old

Milano, Italy

Nature

16m<sup>2</sup> splitable popup play