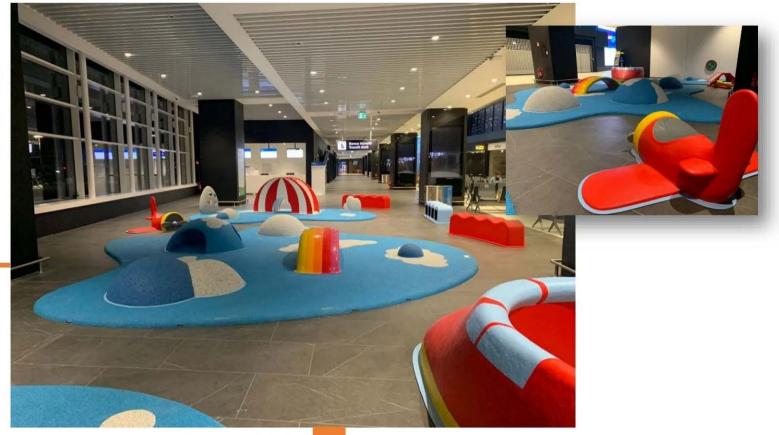

#### Aeroporti ADR di Roma 6

Rome's Airport, Italy

Fun of travelling

33m<sup>2</sup> popup play

HIII

110

Summi Tommenter

Avancorpo Molo E

Aeroporti ADR di Roma 6

Rome's Airport, Italy

Fun of travelling

 $25m^2$  popup play

2-8 years old

5300

Rome's Airport, Italy

Roma play

#### Aeroporti ADR di Roma 6

Rome's Airport, Italy

Fun of travelling

28,5m<sup>2</sup> popup play

2-8 years old

Imbarchi E17-19

#### Aeroporti ADR di Roma 1

Rome's Airport, Italy

Flying over Rome

44m<sup>2</sup> popup play

#### Aeroporti ADR di Roma Ø

Rome's Airport, Italy

Fun of travelling

150m<sup>2</sup> 3x popup play

Fiumicino Molo A

San Sebastian, Spain

Near the lake

20m<sup>2</sup> fixed installation