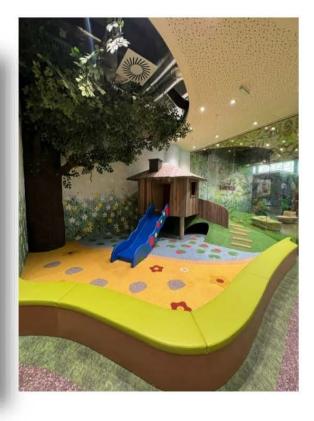

# ADIGEO

Milano, Italy

Arturo's doghouse

 $23m^2 fixed \ installation$ 

i

37m<sup>2</sup> outdoor popup (x4)

Vienna, Austria

Treehouse