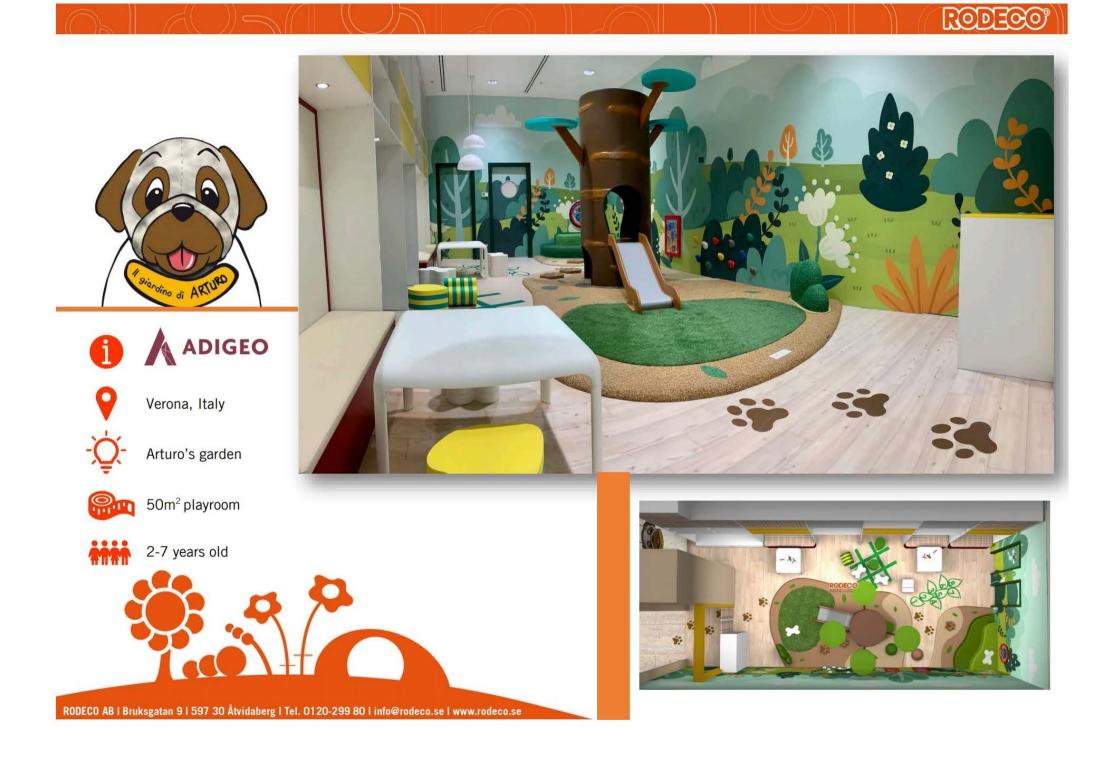

# ADIGEO

Milano, Italy

Arturo's doghouse

 $23m^2 fixed \ installation$ 

i

37m<sup>2</sup> outdoor popup (x4)

Vienna, Austria

Treehouse