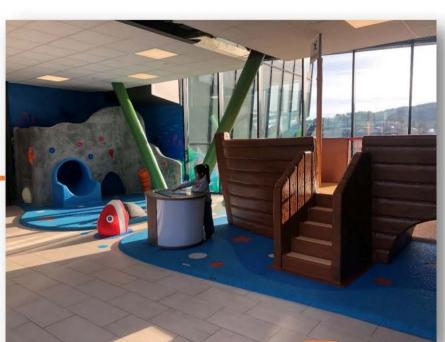

#### nordstan A

Gothenburg, Sweden

Swedish nature

22,5m<sup>2</sup>popup play

2-8 years old

Milano, Italy

Nature

16m<sup>2</sup> splitable popup play