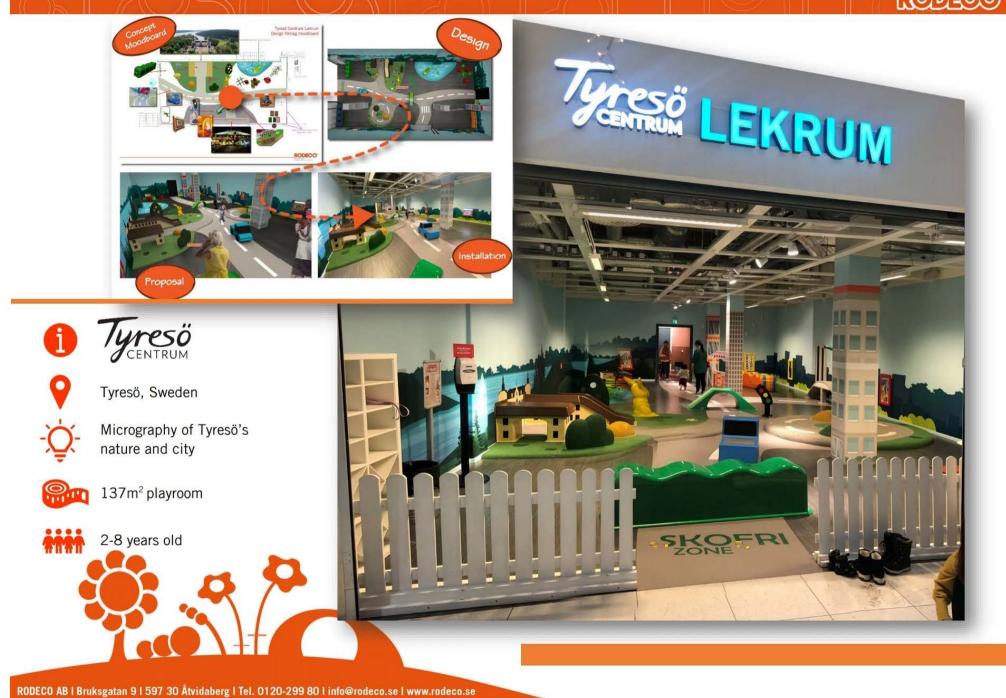

#### 1 Marsta Centrum

Märsta, Sweden

Shopping center's graphic profile

36m<sup>2</sup> outdoor installation

RODECO AB | Bruksgatan 9 | 597 30 Åtvidaberg | Tel. 0120-299 80 | info@rodeco.se | www.rodeco.se