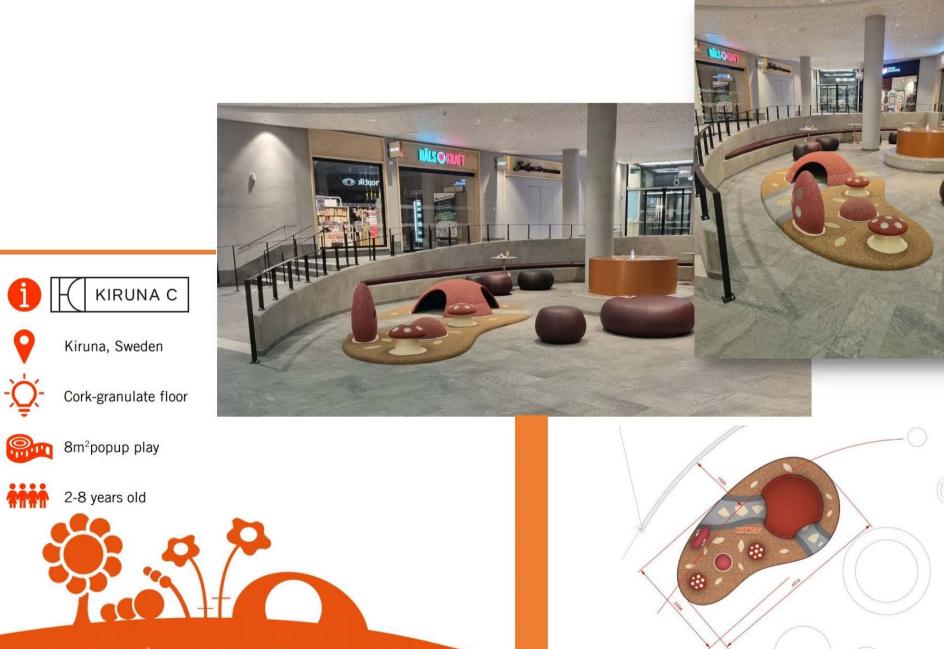

| info@rodeco.se | www.rodeco.se





RODECO



# Liste

# i = H U S E T

Linköping, Sweden



Linköping's history and attractions



29m<sup>2</sup> fixed installation



2-8 years old











# ADIGEO

Milano, Italy



Arturo's doghouse



 $23m^2 fixed \ installation$ 























i

37m<sup>2</sup> outdoor popup (x4)









Vienna, Austria

Treehouse



130m<sup>2</sup> playroom













Huddinge, Sweden

Jungle



24m<sup>2</sup> popup play













HORISONT DITE KJØPESENTER I HJERTET AV ÅSANE

Nyborg, Norway

Underwater





Milano
Linate
Milano airport, Italy

Milano's skyline



36m<sup>2</sup> popup play



2-10 years old











i

40m<sup>2</sup> fixed installation

YGARDEN

Warsaw, Poland

Nature













 $3x\ popup\ play\ in\ a\ 42m^2$ 













#### nordstan A

Gothenburg, Sweden



Swedish nature



22,5m<sup>2</sup>popup play



2-8 years old









Milano, Italy



Nature



16m<sup>2</sup> splitable popup play









() IIIIII



#### Aeroporti ADR di Roma 6

Rome's Airport, Italy

Fun of travelling



33m<sup>2</sup> popup play









HIII

110

Summi Tommenter

Avancorpo Molo E





Aeroporti ADR di Roma 6

Rome's Airport, Italy

Fun of travelling



 $25m^2$  popup play



2-8 years old





5300





Rome's Airport, Italy

Roma play



24m<sup>2</sup> popup play



2-8 years old











#### Aeroporti ADR di Roma 6

Rome's Airport, Italy

Fun of travelling



28,5m<sup>2</sup> popup play



2-8 years old





Imbarchi E17-19



#### Aeroporti ADR di Roma 1

Rome's Airport, Italy

Flying over Rome



44m<sup