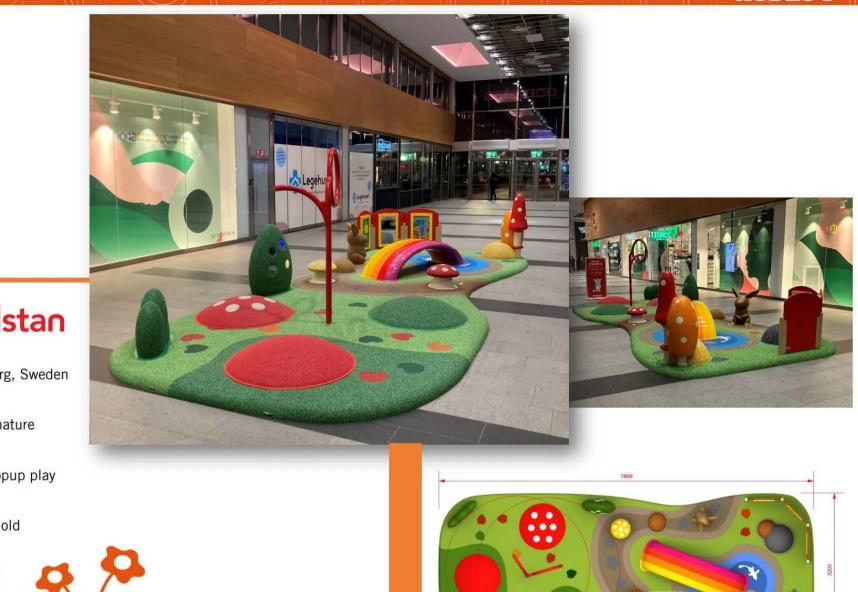

#### nordstan A

Gothenburg, Sweden

Swedish nature

22,5m<sup>2</sup>popup play

2-8 years old

Milano, Italy

Nature

16m<sup>2</sup> splitable popup play