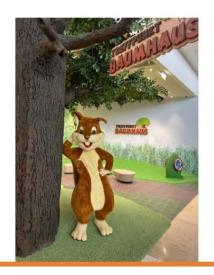

# ADIGEO

Milano, Italy

Arturo's doghouse

 $23m^2 fixed \ installation$ 

i

37m<sup>2</sup> outdoor popup (x4)

Vienna, Austria

Treehouse