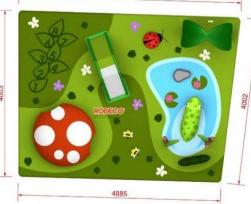

130m<sup>2</sup> playroom

Huddinge, Sweden

Jungle

24m<sup>2</sup> popup play

HORISONT DITE KJØPESENTER I HJERTET AV ÅSANE

Nyborg, Norway

Underwater

Milano
Linate
Milano airport, Italy