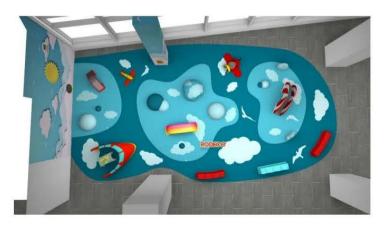

#### Aeroporti ADR di Roma 6

Rome's Airport, Italy

Fun of travelling

33m<sup>2</sup> popup play

HIII

110

Summi Tommenter

Avancorpo Molo E

Aeroporti ADR di Roma 6

Rome's Airport, Italy

Fun of travelling

 $25m^2$  popup play

2-8 years old

5300

Rome's Airport, Italy

Roma play

#### Aeroporti ADR di Roma 6

Rome's Airport, Italy

Fun of travelling

28,5m<sup>2</sup> popup play

2-8 years old

Imbarchi E17-19

#### Aeroporti ADR di Roma 1

Rome's Airport, Italy

Flying over Rome

44m<sup>2</sup> popup play

#### Aeroporti ADR di Roma Ø

Rome's Airport, Italy

Fun of travelling

150m<sup>2</sup> 3x popup play

Fiumicino Molo A

San Sebastian, Spain

Near the lake

20m<sup>2</sup> fixed installation